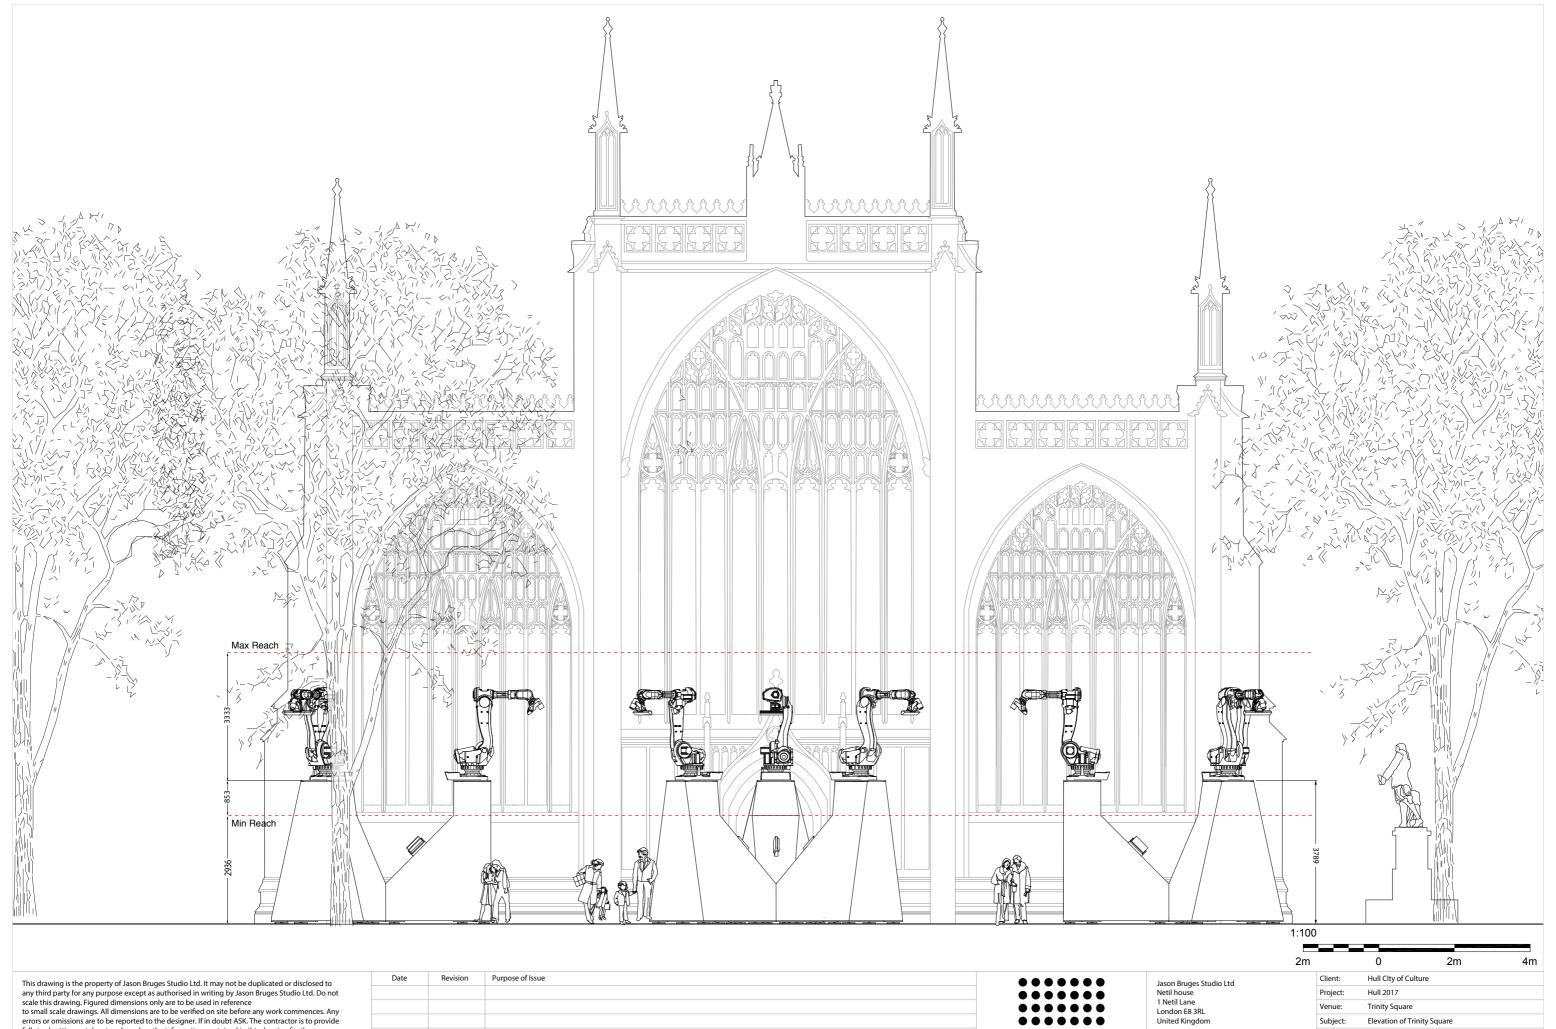

+44(0)77 0660 1759 +44(0)77 0660 1759 www.jasonbruges.com

| -                            |               | -                           |                           |            |  |  |
|------------------------------|---------------|-----------------------------|---------------------------|------------|--|--|
| Client: Hull Clty of Culture |               |                             |                           |            |  |  |
|                              | Project: Hull |                             | 2017                      |            |  |  |
|                              | Venue:        | Trinity Square              |                           |            |  |  |
|                              | Subject:      | Elevation of Trinity Square |                           |            |  |  |
|                              | Scale:        | 1.100 @ A3                  |                           |            |  |  |
|                              | Code:         | HCC                         | Drawing number: Hull_2012 | 7_02_D002  |  |  |
|                              | Revision:     | C                           | Date of creation:         | 09/11/2017 |  |  |
|                              |               |                             |                           |            |  |  |

2m 0 2m 4m

Revision Purpose of Issue

•••••

This drawing is the property of Jason Bruges Studio Ltd. It may not be duplicated or disclosed to any third party for any purpose except as authorised in writing by Jason Bruges Studio Ltd. Do not scale this drawing. Figured dimensions only are to be used in reference to small scale drawings. All dimensions are to be verified on site before any work commences. Any errors or omissions are to be reported to the designer. If in doubt ASK. The contractor is to provide full sized setting out drawings based on the information contained in this drawing for the designers approval prior to commencement of manufacture. This drawing is to be read with the relevant consultants and/or specialist drawings/documents and any discrepancies or variations are to be notified to the designer before the effected works commence.