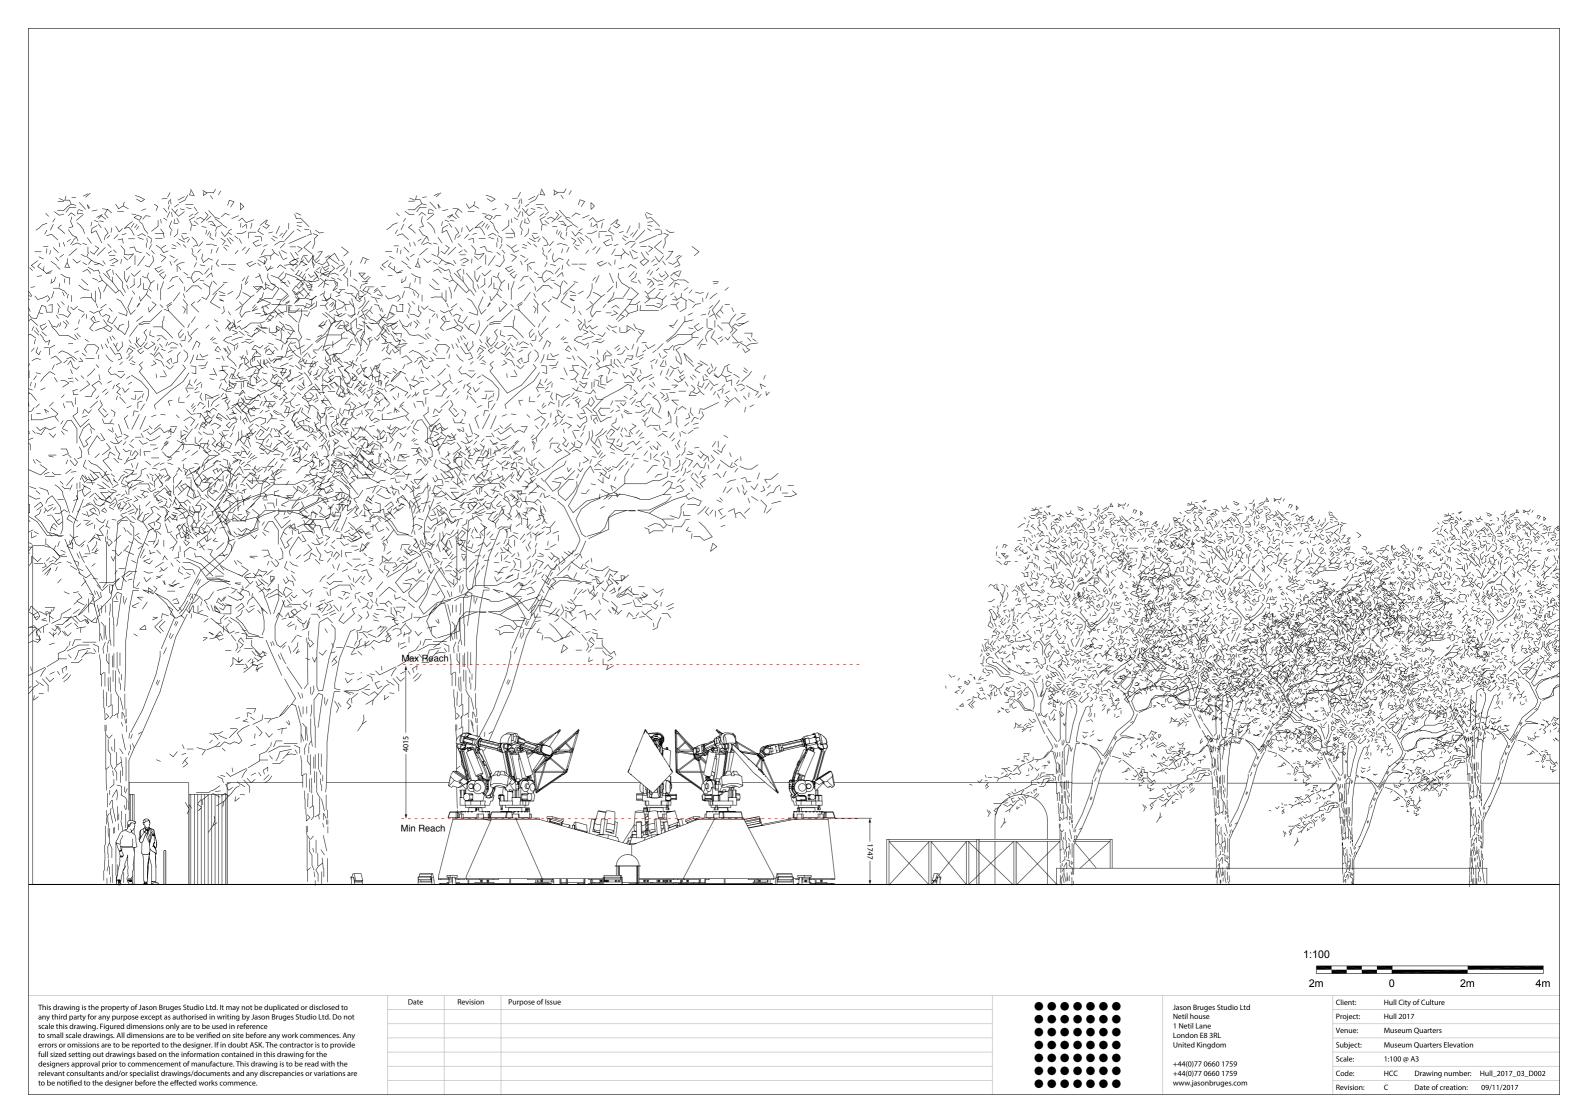

2m 0 2m 4m

Revision Purpose of Issue

•••••

This drawing is the property of Jason Bruges Studio Ltd. It may not be duplicated or disclosed to any third party for any purpose except as authorised in writing by Jason Bruges Studio Ltd. Do not scale this drawing. Figured dimensions only are to be used in reference to small scale drawings. All dimensions are to be verified on site before any work commences. Any errors or omissions are to be reported to the designer. If in doubt ASK. The contractor is to provide full sized setting out drawings based on the information contained in this drawing for the designers approval prior to commencement of manufacture. This drawing is to be read with the relevant consultants and/or specialist drawings/documents and any discrepancies or variations are to be notified to the designer before the effected works commence.

| Date | Revision | Purpose of issue |
|------|----------|------------------|
|      |          |                  |
|      |          |                  |
|      |          |                  |
|      |          |                  |
|      |          |                  |
|      |          |                  |
|      |          |                  |