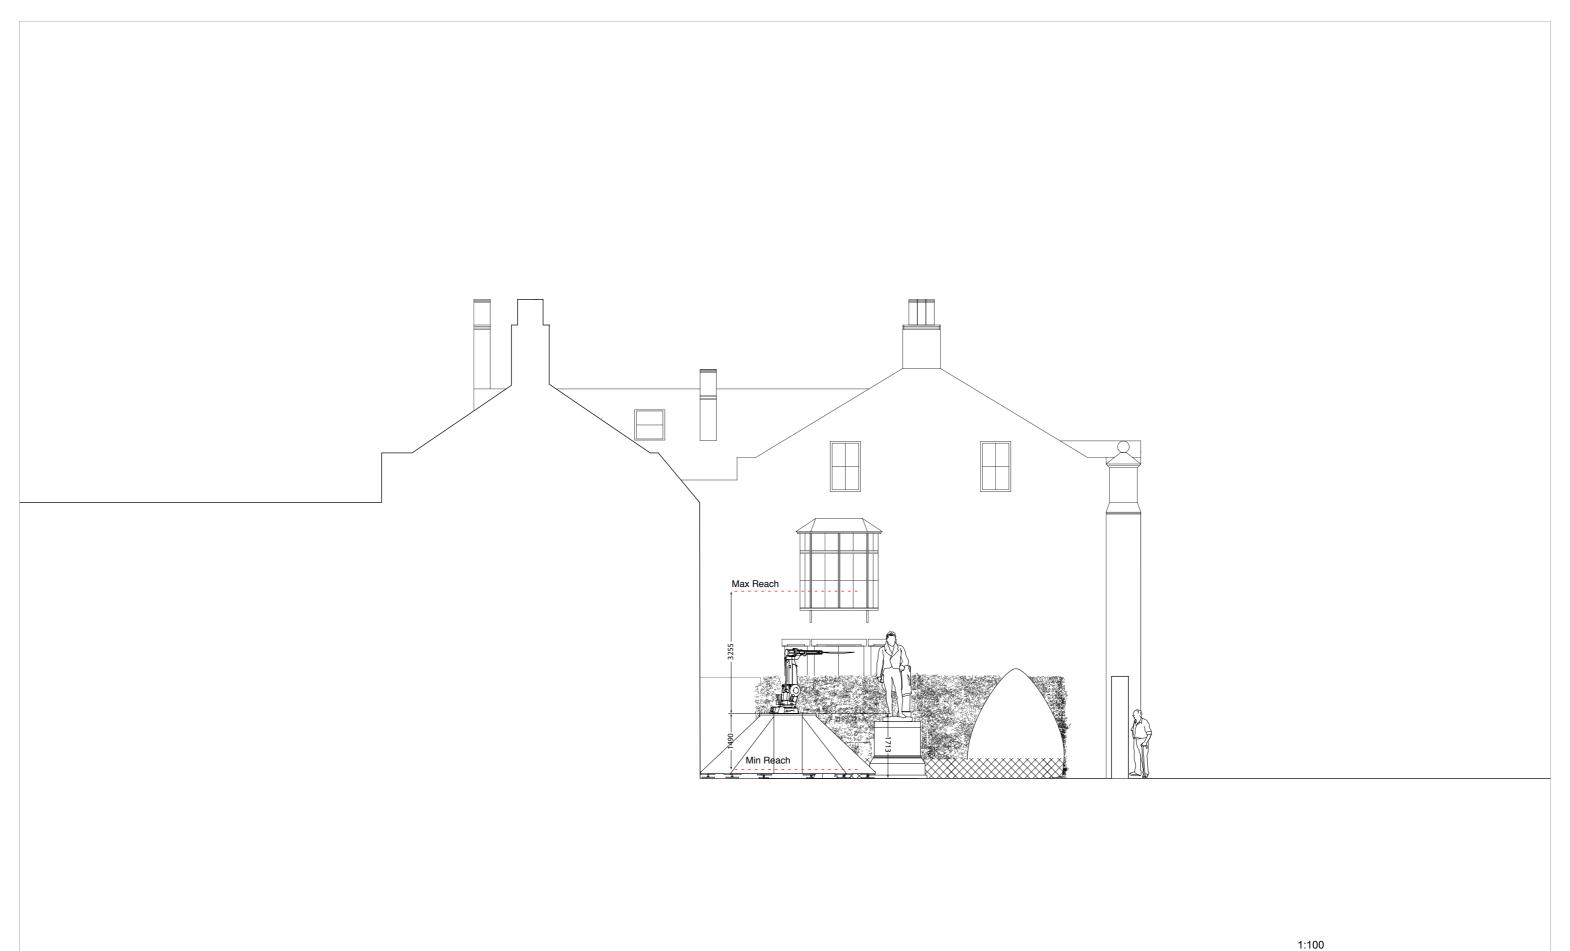

Jason Bruges Studio Ltd Netil house 1 Netil Lane London E8 3RL United Kingdom

+44(0)77 0660 1759 +44(0)77 0660 1759 www.jasonbruges.com

| Client:         | Hull City of Culture                  |                                                                                          |                                                                                                                                 |  |  |
|-----------------|---------------------------------------|------------------------------------------------------------------------------------------|---------------------------------------------------------------------------------------------------------------------------------|--|--|
| Project: Hull 2 |                                       | 017                                                                                      |                                                                                                                                 |  |  |
| Venue:          | nue: Wilberforce House                |                                                                                          |                                                                                                                                 |  |  |
| Subject:        | Wilberfore house Elevation            |                                                                                          |                                                                                                                                 |  |  |
| Scale:          | 1:100 @ A3                            |                                                                                          |                                                                                                                                 |  |  |
| Code:           | HCC                                   | Drawing number:                                                                          | Hull_2017_04_D002                                                                                                               |  |  |
| Revision:       | С                                     | Date of creation:                                                                        | 09/11/2017                                                                                                                      |  |  |
|                 | Project: Venue: Subject: Scale: Code: | Project: Hull 201<br>Venue: Wilberfc<br>Subject: Wilberfc<br>Scale: 1:100 @<br>Code: HCC | Project: Hull 2017  Venue: Wilberforce House  Subject: Wilberfore house Elevation  Scale: 1:100 @ A3  Code: HCC Drawing number: |  |  |