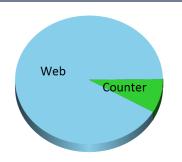

## Analysis of events between Mon 02 Oct 2017 and Sun 08 Oct 2017

Note: All Amounts are Gross

| Breakdown by Sales Channel |           |     |         |     |
|----------------------------|-----------|-----|---------|-----|
| Channel                    | Amount    | %ge | Tickets | %ge |
| Web                        | £5,103.00 | 92% | 841     | 80% |
| Counter                    | £474.00   | 8%  | 211     | 20% |
|                            | £5,577.00 |     | 1052    |     |