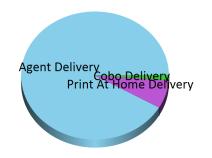

| Breakdown by Delivery Method |           |     |         |     |  |  |
|------------------------------|-----------|-----|---------|-----|--|--|
| Channel                      | Amount    | %ge | Tickets | %ge |  |  |
| Agent Delivery               | £5,103.00 | 92% | 841     | 80% |  |  |
| Print At Home Delivery       | £400.00   | 7%  | 53      | 5%  |  |  |
| Cobo Delivery                | £74.00    | 1%  | 158     | 15% |  |  |
|                              | £5,577.00 |     | 1052    |     |  |  |