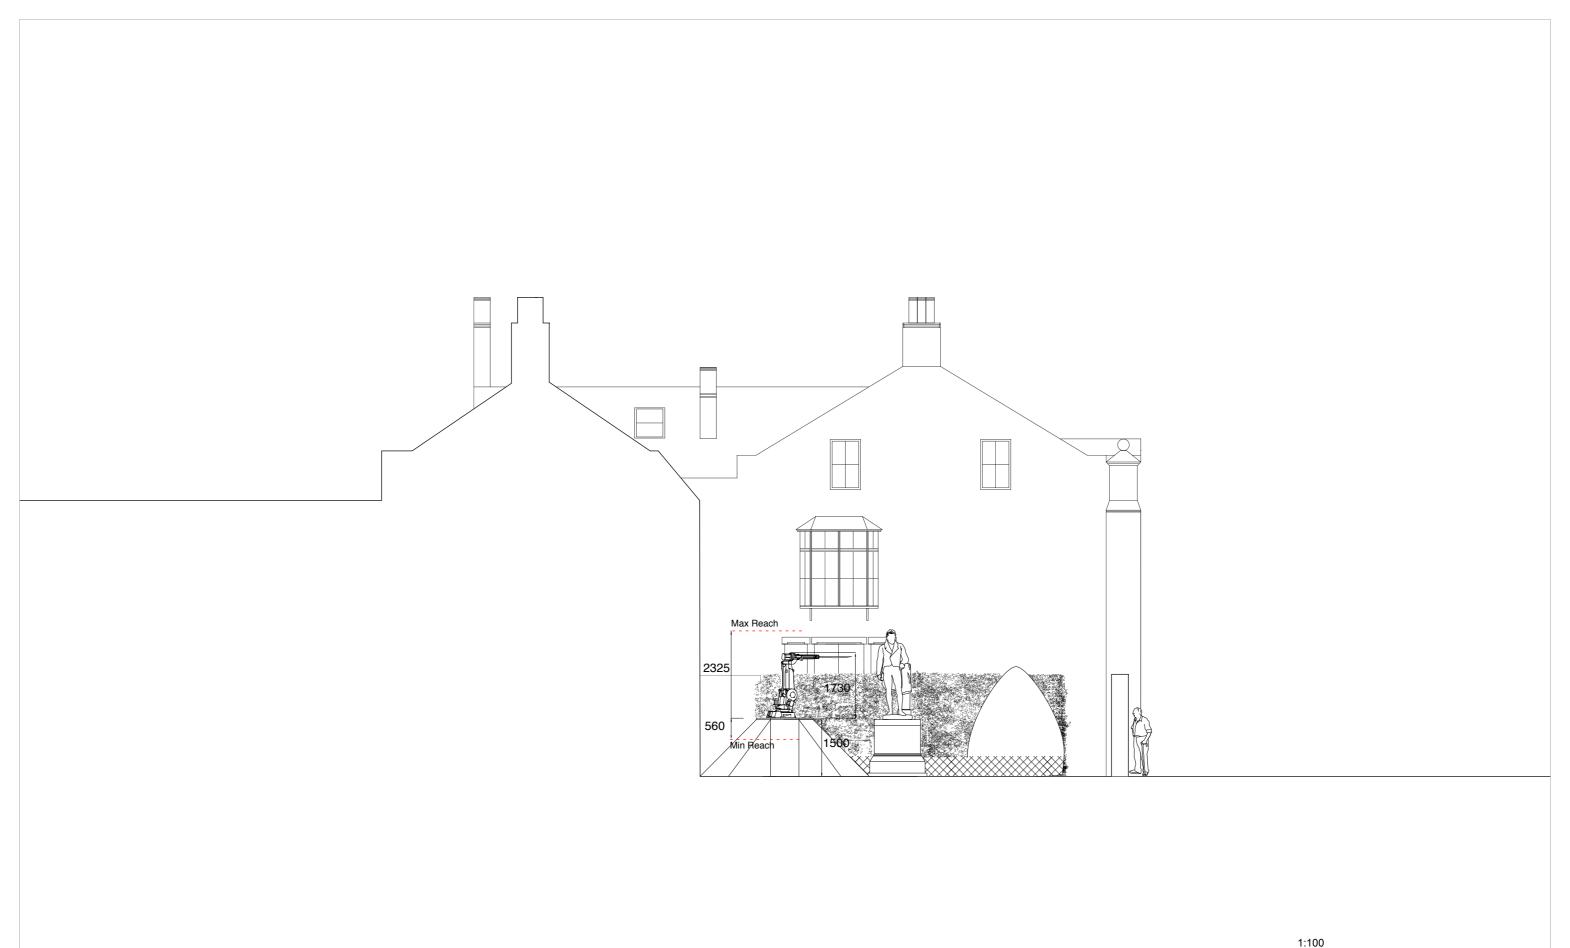

Jason Bruges Studio Ltd Netil house 1 Netil Lane London E8 3RL United Kingdom

+44(0)77 0660 1759 +44(0)77 0660 1759 www.jasonbruges.com

|  | Client:   | Hull City                  | Hull City of Culture |                   |  |
|--|-----------|----------------------------|----------------------|-------------------|--|
|  | Project:  | Hull 2017                  |                      |                   |  |
|  | Venue:    | Wilberforce House          |                      |                   |  |
|  | Subject:  | Wilberfore house Elevation |                      |                   |  |
|  | Scale:    | 1:100 @ A3                 |                      |                   |  |
|  | Code:     | HCC                        | Drawing number:      | Hull_2017_04_D002 |  |
|  | Revision: | Α                          | Date of creation:    | 09/10/2017        |  |
|  |           |                            |                      |                   |  |