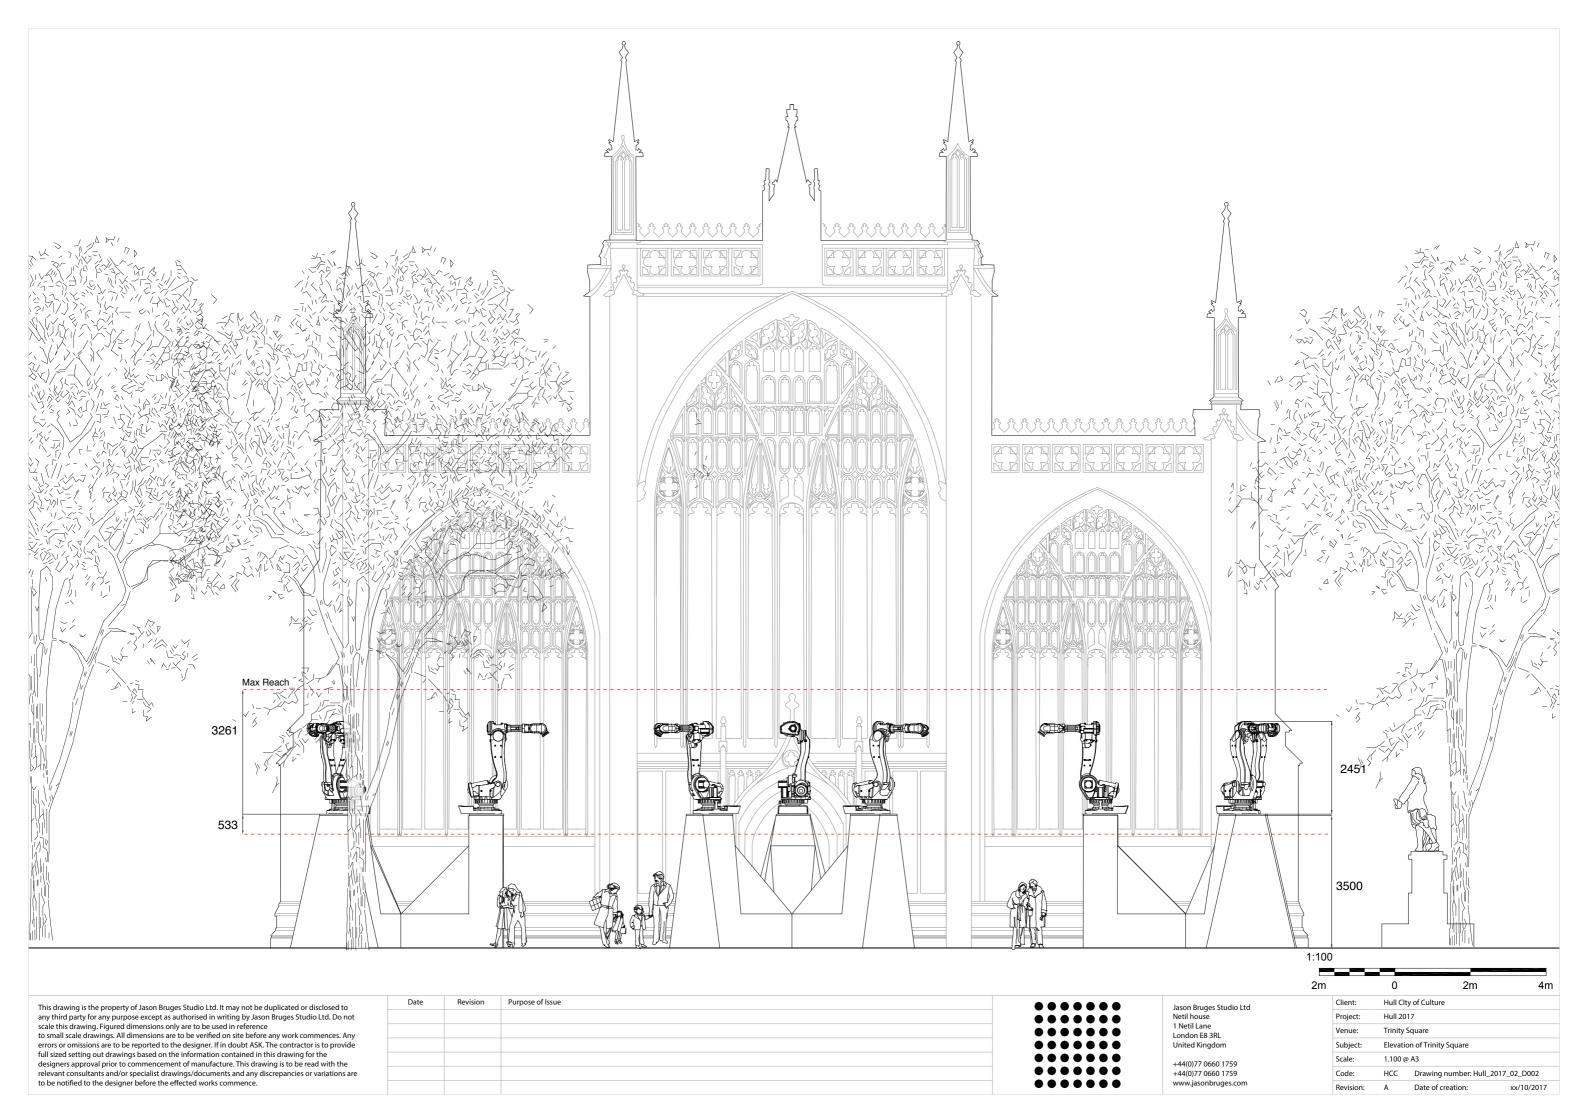

2m 0 2m 4m

Revision Purpose of Issue

 $\bullet \bullet \bullet \bullet \bullet \bullet \bullet$ 

This drawing is the property of Jason Bruges Studio Ltd. It may not be duplicated or disclosed to any third party for any purpose except as authorised in writing by Jason Bruges Studio Ltd. Do not scale this drawing. Figured dimensions only are to be used in reference to small scale drawings. All dimensions are to be verified on site before any work commences. Any errors or omissions are to be reported to the designer. If in doubt ASK. The contractor is to provide full sized setting out drawings based on the information contained in this drawing for the designers approval prior to commencement of manufacture. This drawing is to be read with the relevant consultants and/or specialist drawings/documents and any discrepancies or variations are to be notified to the designer before the effected works commence.