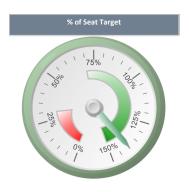

| Targets                                    |           |
|--------------------------------------------|-----------|
| Financial Target                           | £1,942.50 |
| % of Financial Target (excl. Reservations) | 135.1%    |
| % of Financial Target (incl. Reservations) | 135.1%    |
| Seats Target                               | 259       |
| % of Seats Target (excl.<br>Reservations)  | 139.8%    |
| % of Seats Target (incl.<br>Reservations)  | 139.8%    |