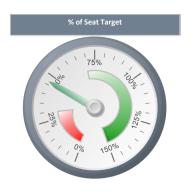

| Targets                                    |         |
|--------------------------------------------|---------|
| Financial Target                           | £187.50 |
| % of Financial Target (excl. Reservations) | 90.7%   |
| % of Financial Target (incl. Reservations) | 90.7%   |
| Seats Target                               | 75      |
| % of Seats Target (excl.<br>Reservations)  | 104.0%  |
| % of Seats Target (incl.<br>Reservations)  | 104.0%  |