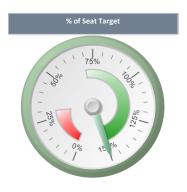

| Targets                                    |           |
|--------------------------------------------|-----------|
| Financial Target                           | £1,942.50 |
| % of Financial Target (excl. Reservations) | 135.1%    |
| % of Financial Target (incl. Reservations) | 135.1%    |
| Seats Target                               | 259       |
| % of Seats Target (excl.<br>Reservations)  | 139.8%    |
| % of Seats Target (incl.<br>Reservations)  | 139.8%    |