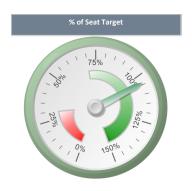

| Targets                                    |         |
|--------------------------------------------|---------|
| Financial Target                           | £187.50 |
| % of Financial Target (excl. Reservations) | 90.7%   |
| % of Financial Target (incl. Reservations) | 90.7%   |
| Seats Target                               | 75      |
| % of Seats Target (excl.<br>Reservations)  | 104.0%  |
| % of Seats Target (incl.<br>Reservations)  | 104.0%  |