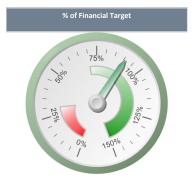

| Targets                                    |         |
|--------------------------------------------|---------|
| Financial Target                           | £187.50 |
| % of Financial Target (excl. Reservations) | 90.7%   |
| % of Financial Target (incl. Reservations) | 90.7%   |
| Seats Target                               | 75      |
| % of Seats Target (excl.<br>Reservations)  | 104.0%  |
| % of Seats Target (incl.<br>Reservations)  | 104.0%  |