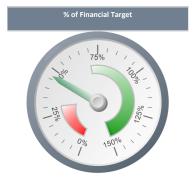

| Targets                                    |         |
|--------------------------------------------|---------|
| Financial Target                           | £187.50 |
| % of Financial Target (excl. Reservations) | 90.7%   |
| % of Financial Target (incl. Reservations) | 90.7%   |
| Seats Target                               | 75      |
| % of Seats Target (excl.<br>Reservations)  | 104.0%  |
| % of Seats Target (incl.<br>Reservations)  | 104.0%  |