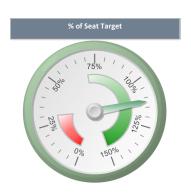

| Targets                                    |           |
|--------------------------------------------|-----------|
| Financial Target                           | £1,942.50 |
| % of Financial Target (excl. Reservations) | 135.1%    |
| % of Financial Target (incl. Reservations) | 135.1%    |
| Seats Target                               | 259       |
| % of Seats Target (excl.<br>Reservations)  | 139.8%    |
| % of Seats Target (incl.<br>Reservations)  | 139.8%    |