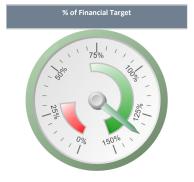

| Targets                                    |           |
|--------------------------------------------|-----------|
| Financial Target                           | £1,942.50 |
| % of Financial Target (excl. Reservations) | 135.1%    |
| % of Financial Target (incl. Reservations) | 135.1%    |
| Seats Target                               | 259       |
| % of Seats Target (excl.<br>Reservations)  | 139.8%    |
| % of Seats Target (incl.<br>Reservations)  | 139.8%    |