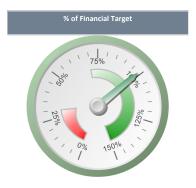

| Targets                                    |           |
|--------------------------------------------|-----------|
| Financial Target                           | £1,942.50 |
| % of Financial Target (excl. Reservations) | 135.1%    |
| % of Financial Target (incl. Reservations) | 135.1%    |
| Seats Target                               | 259       |
| % of Seats Target (excl.<br>Reservations)  | 139.8%    |
| % of Seats Target (incl.<br>Reservations)  | 139.8%    |