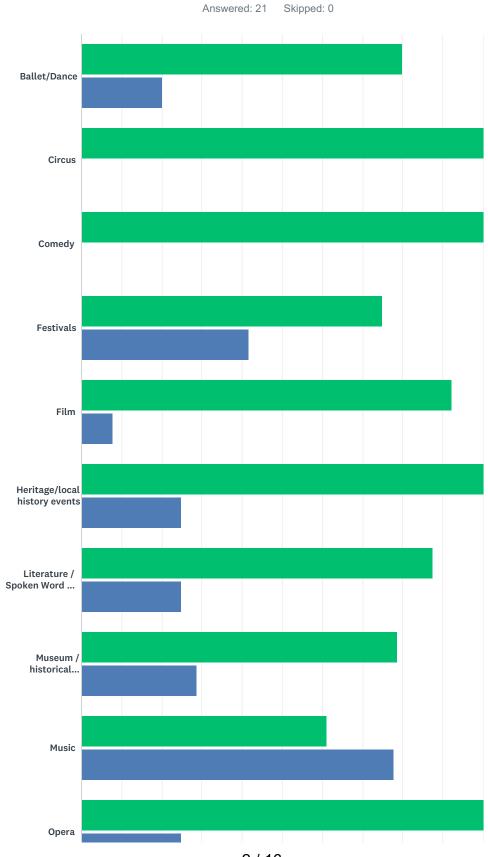

Q2 In the last 12 months, have you taken part in any of the following activities? This could be attending as an audience member and/or actively taking part in the activity (Please tick all that apply).

2 / 16

Audience member 🛛 🗖 Taken part

|                                   | AUDIENCE MEMBER | TAKEN PART | TOTAL RESPONDENTS |    |
|-----------------------------------|-----------------|------------|-------------------|----|
| Ballet/Dance                      | 80.00%          | 20.00%     |                   |    |
|                                   | 4               | 1          |                   | 5  |
| Circus                            | 100.00%         | 0.00%      |                   |    |
|                                   | 2               | 0          |                   | 2  |
| Comedy                            | 100.00%         | 0.00%      |                   |    |
|                                   | 7               | 0          |                   | 7  |
| Festivals                         | 75.00%          | 41.67%     |                   |    |
|                                   | 9               | 5          |                   | 12 |
| Film                              | 92.31%          | 7.69%      |                   |    |
|                                   | 12              | 1          |                   | 13 |
| Heritage/local history events     | 100.00%         | 25.00%     |                   |    |
|                                   | 8               | 2          |                   | 8  |
| Literature / Spoken Word / Poetry | 87.50%          | 25.00%     |                   |    |
|                                   | 7               | 2          |                   | 8  |
| Museum / historical attraction    | 78.57%          | 28.57%     |                   |    |
|                                   | 11              | 4          |                   | 14 |
| Music                             | 61.11%          | 77.78%     |                   |    |
|                                   | 11              | 14         |                   | 18 |
| Opera                             | 100.00%         | 25.00%     |                   |    |
|                                   | 4               | 1          |                   | 4  |
| Outdoor events                    | 90.91%          | 36.36%     |                   |    |
|                                   | 10              | 4          |                   | 11 |
| Theatre                           | 100.00%         | 20.00%     |                   |    |
|                                   | 10              | 2          |                   | 10 |
| Visual arts / crafts              | 80.00%          | 40.00%     |                   |    |
|                                   | 8               | 4          |                   | 10 |