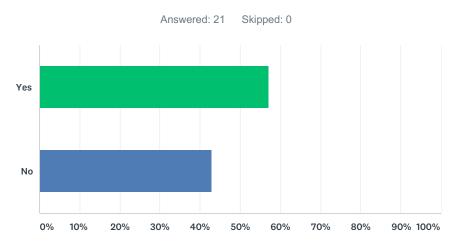

### Q4 Did you travel more than 20 minutes to attend this event?

| ANSWER CHOICES | RESPONSES |    |
|----------------|-----------|----|
| Yes            | 57.14%    | 12 |
| No             | 42.86%    | 9  |
| TOTAL          |           | 21 |