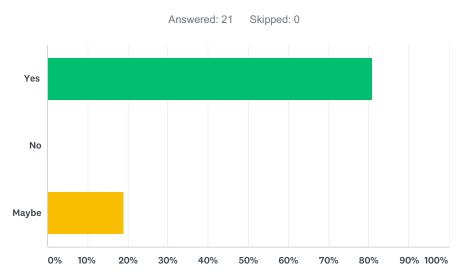

# Q9 Since attending Albemarle Saturdays, have you been inspired to get more involved in new projects and activities?

| ANSWER CHOICES | RESPONSES |    |
|----------------|-----------|----|
| Yes            | 80.95%    | 17 |
| No             | 0.00%     | 0  |
| Maybe          | 19.05%    | 4  |
| TOTAL          |           | 21 |