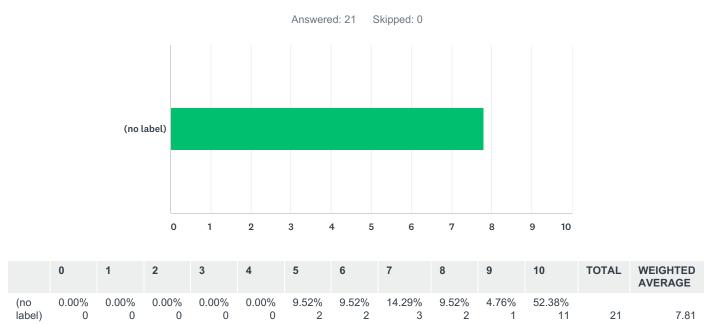

## Q6 How likely are you to recommend Albemarle Saturdays to friends or family?(Where 10 is the most likely to recommend and 0 is the least)