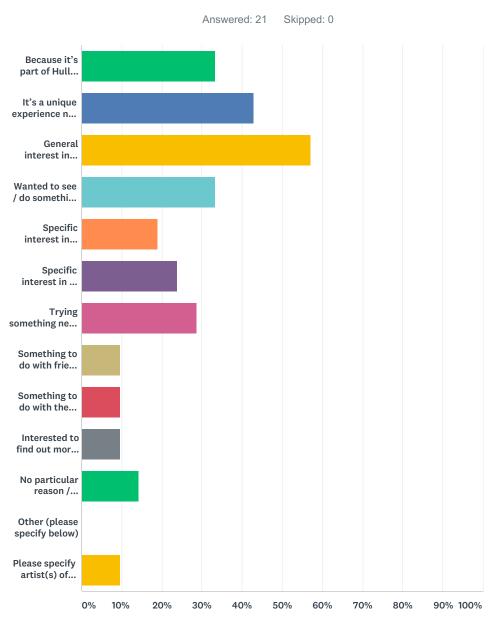

### Q3 What were your main reasons for attending Albemarle Saturdays? (Please select up to 3 only)

| ANSWER CHOICES                                                              | RESPONSES |    |
|-----------------------------------------------------------------------------|-----------|----|
| Because it's part of Hull UK City of Culture 2017                           | 33.33%    | 7  |
| It's a unique experience not to be missed                                   | 42.86%    | 9  |
| General interest in this type of event                                      | 57.14%    | 12 |
| Wanted to see / do something creative                                       | 33.33%    | 7  |
| Specific interest in story/subject of the project                           | 19.05%    | 4  |
| Specific interest in the artist/performer/company involved (please specify) | 23.81%    | 5  |
| Trying something new or different                                           | 28.57%    | 6  |
| Something to do with friends / family                                       | 9.52%     | 2  |

| Something t   | 9.52%                                                                                                      | 2 |  |  |  |  |  |  |
|---------------|------------------------------------------------------------------------------------------------------------|---|--|--|--|--|--|--|
| Interested to | 9.52%                                                                                                      | 2 |  |  |  |  |  |  |
| No particula  | 14.29%                                                                                                     | 3 |  |  |  |  |  |  |
| Other (pleas  | 0.00%                                                                                                      | 0 |  |  |  |  |  |  |
| Please spec   | 9.52%                                                                                                      | 2 |  |  |  |  |  |  |
| Total Respo   | ndents: 21                                                                                                 |   |  |  |  |  |  |  |
|               |                                                                                                            |   |  |  |  |  |  |  |
| #             | PLEASE SPECIFY ARTIST(S) OF INTEREST OR OTHER MOTIVATION BELOW: DATE                                       |   |  |  |  |  |  |  |
| 1             | Ali Bulivent 11/23/2017 1:44 PM                                                                            |   |  |  |  |  |  |  |
| 2             | An opportunity to work with two individuals, Errolyn(?) and sarah was not to be missed. 11/23/2017 1:18 PM |   |  |  |  |  |  |  |