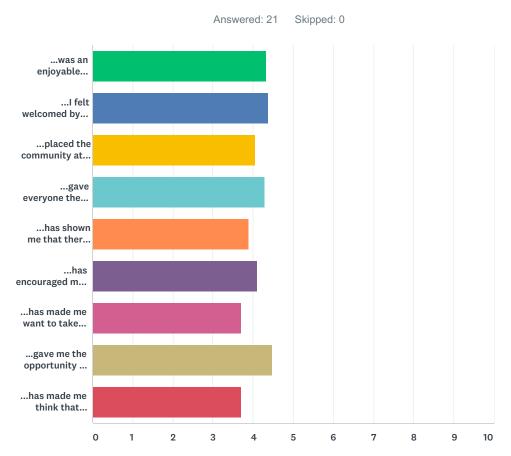

# Q7 How far would you disagree or agree with the following statements about Albemarle Saturdays...

|                                                                                                           | STRONGLY<br>DISAGREE | DISAGREE   | NEITHER<br>DISAGREE<br>NOR AGREE | AGREE       | STRONGLY<br>AGREE | TOTAL | WEIGHTED<br>AVERAGE |
|-----------------------------------------------------------------------------------------------------------|----------------------|------------|----------------------------------|-------------|-------------------|-------|---------------------|
| was an enjoyable experience'                                                                              | 4.76%<br>1           | 0.00%<br>0 | 9.52%<br>2                       | 28.57%<br>6 | 57.14%<br>12      | 21    | 4.33                |
| I felt welcomed by staff / Volunteers'                                                                    | 4.76%<br>1           | 0.00%<br>0 | 9.52%<br>2                       | 23.81%<br>5 | 61.90%<br>13      | 21    | 4.38                |
| placed the community at the centre'                                                                       | 4.76%<br>1           | 0.00%<br>0 | 23.81%<br>5                      | 28.57%<br>6 | 42.86%<br>9       | 21    | 4.05                |
| gave everyone the chance to share<br>and celebrate experiences together'                                  | 4.76%<br>1           | 0.00%<br>0 | 14.29%<br>3                      | 23.81%<br>5 | 57.14%<br>12      | 21    | 4.29                |
| has shown me that there is more to<br>Hull than I had expected'                                           | 4.76%<br>1           | 0.00%<br>0 | 28.57%<br>6                      | 33.33%<br>7 | 33.33%<br>7       | 21    | 3.90                |
| has encouraged me to attend more similar events in future'                                                | 4.76%<br>1           | 0.00%<br>0 | 19.05%<br>4                      | 33.33%<br>7 | 42.86%<br>9       | 21    | 4.10                |
| has made me want to take more<br>risks when choosing what arts and<br>culture I choose to see'            | 4.76%<br>1           | 4.76%<br>1 | 38.10%<br>8                      | 19.05%<br>4 | 33.33%<br>7       | 21    | 3.71                |
| gave me the opportunity to interact<br>with other people who I wouldn't have<br>normally interacted with' | 4.76%<br>1           | 0.00%<br>0 | 4.76%<br>1                       | 23.81%<br>5 | 66.67%<br>14      | 21    | 4.48                |
| has made me think that getting involved as a Volunteer looks like fun                                     | 4.76%<br>1           | 4.76%<br>1 | 38.10%<br>8                      | 19.05%<br>4 | 33.33%<br>7       | 21    | 3.71                |