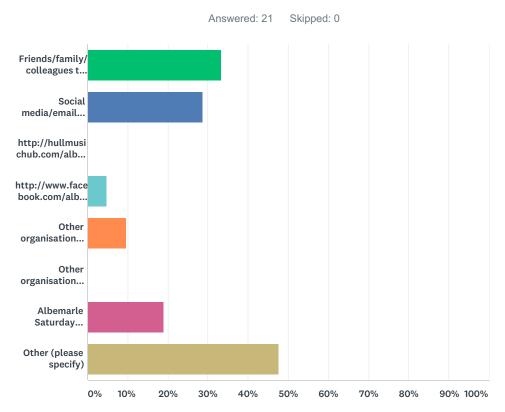

# Q5 How did you find out about Albemarle Saturdays? (Please tick all that apply)

| ANSWER CHOICES                                     | RESPONSES |    |
|----------------------------------------------------|-----------|----|
| Friends/family/colleagues told me                  | 33.33%    | 7  |
| Social media/email from friends/family/colleagues  | 28.57%    | 6  |
| http://hullmusichub.com/albemarle-saturdays        | 0.00%     | 0  |
| http://www.facebook.com/albemarlesaturdays/        | 4.76%     | 1  |
| Other organisations' website (please specify)      | 9.52%     | 2  |
| Other organisations' social media (please specify) | 0.00%     | 0  |
| Albemarle Saturday leaflet/flyer I picked up       | 19.05%    | 4  |
| Other (please specify)                             | 47.62%    | 10 |
| Total Respondents: 21                              |           |    |

| # | OTHER (PLEASE SPECIFY)            | DATE               |
|---|-----------------------------------|--------------------|
| 1 | Hull Freedom Chorus               | 11/23/2017 1:58 PM |
| 2 | Part of freedom Chorus            | 11/23/2017 1:56 PM |
| 3 | Freedom Chorus                    | 11/23/2017 1:48 PM |
| 4 | Through Clare Drury Freedom Choir | 11/23/2017 1:42 PM |
| 5 | I am a City of Culture volunteer  | 11/23/2017 1:37 PM |
| 6 | Lecturer at university            | 11/23/2017 1:35 PM |
| 7 | Freedom choir                     | 11/23/2017 1:32 PM |
| 8 | From choir member                 | 11/23/2017 1:28 PM |

| 9  | Given flyer at City of Culture event- Middleton Hall | 11/23/2017 1:26 PM |
|----|------------------------------------------------------|--------------------|
| 10 | Freedom Chorus member                                | 11/23/2017 1:20 PM |