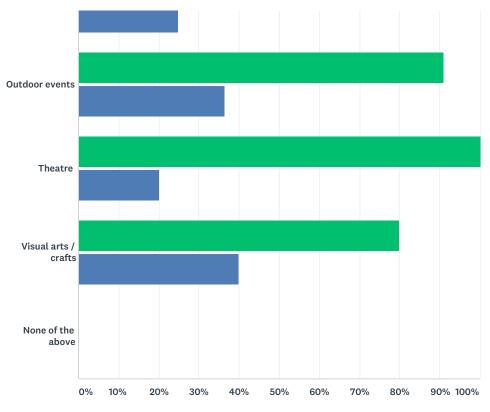

2 / 16

Audience member 🛛 🗖 Taken part

|                                   | AUDIENCE MEMBER | TAKEN PART | TOTAL RESPONDENTS |    |
|-----------------------------------|-----------------|------------|-------------------|----|
| Ballet/Dance                      | 80.00%          | 20.00%     |                   |    |
|                                   | 4               | 1          |                   | 5  |
| Circus                            | 100.00%         | 0.00%      |                   |    |
|                                   | 2               | 0          |                   | 2  |
| Comedy                            | 100.00%         | 0.00%      |                   |    |
|                                   | 7               | 0          |                   | 7  |
| Festivals                         | 75.00%          | 41.67%     |                   |    |
|                                   | 9               | 5          |                   | 12 |
| Film                              | 92.31%          | 7.69%      |                   |    |
|                                   | 12              | 1          |                   | 13 |
| Heritage/local history events     | 100.00%         | 25.00%     |                   |    |
|                                   | 8               | 2          |                   | 8  |
| Literature / Spoken Word / Poetry | 87.50%          | 25.00%     |                   |    |
|                                   | 7               | 2          |                   | 8  |
| Museum / historical attraction    | 78.57%          | 28.57%     |                   |    |
|                                   | 11              | 4          |                   | 14 |
| Music                             | 61.11%          | 77.78%     |                   |    |
|                                   | 11              | 14         |                   | 18 |
| Opera                             | 100.00%         | 25.00%     |                   |    |
|                                   | 4               | 1          |                   | 4  |
| Outdoor events                    | 90.91%          | 36.36%     |                   |    |
|                                   | 10              | 4          |                   | 11 |
| Theatre                           | 100.00%         | 20.00%     |                   |    |
|                                   | 10              | 2          |                   | 10 |
| Visual arts / crafts              | 80.00%          | 40.00%     |                   |    |
|                                   | 8               | 4          |                   | 10 |

None of the above

0.00% 0

0

0.00% 0