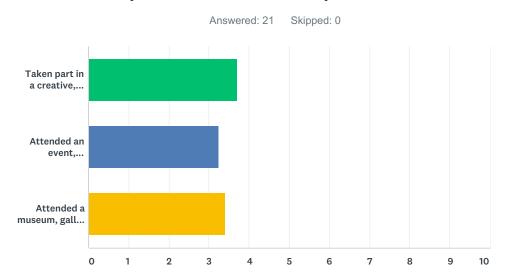

### Q1 In the last year, how often have you done the following?

|                                                                                                               | NOT IN THE<br>LAST 12<br>MONTHS | ONCE       | TWICE       | THREE<br>OR MORE<br>TIMES | TOTAL | WEIGHTED<br>AVERAGE |
|---------------------------------------------------------------------------------------------------------------|---------------------------------|------------|-------------|---------------------------|-------|---------------------|
| Taken part in a creative, artistic, dance, theatrical or music activity or spent time doing a craft           | 9.52%<br>2                      | 0.00%<br>0 | 0.00%<br>0  | 90.48%<br>19              | 21    | 3.71                |
| Attended an event, performance, or festival involving creative, artistic, dance, theatrical or music activity | 15.00%<br>3                     | 5.00%<br>1 | 20.00%<br>4 | 60.00%<br>12              | 20    | 3.25                |
| Attended a museum, gallery or other historic attraction                                                       | 15.00%<br>3                     | 5.00%<br>1 | 5.00%<br>1  | 75.00%<br>15              | 20    | 3.40                |