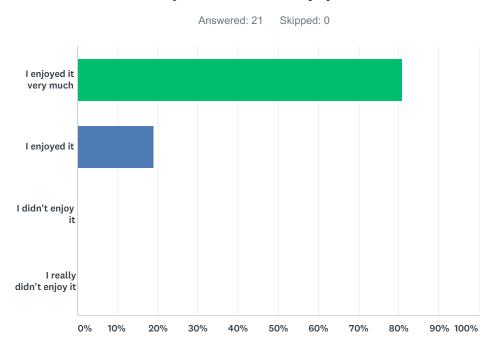

### Q10 Please rate your level of enjoyment of the event:

| ANSWER CHOICES           | RESPONSES |    |
|--------------------------|-----------|----|
| I enjoyed it very much   | 80.95%    | 17 |
| I enjoyed it             | 19.05%    | 4  |
| l didn't enjoy it        | 0.00%     | 0  |
| I really didn't enjoy it | 0.00%     | 0  |
| TOTAL                    |           | 21 |