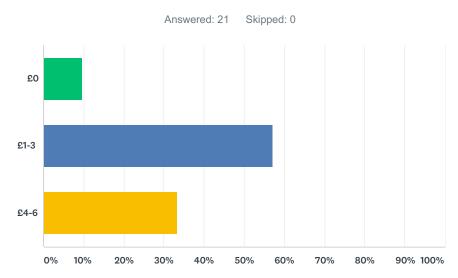

### Q11 The Hull 2017 Creative Communities programme has allowed us to run these workshops for free. How much would you pay to attend a similar workshop in the future?

| ANSWER CHOICES | RESPONSES |    |
|----------------|-----------|----|
| £0             | 9.52%     | 2  |
| £1-3           | 57.14%    | 12 |
| £4-6           | 33.33%    | 7  |
| TOTAL          |           | 21 |