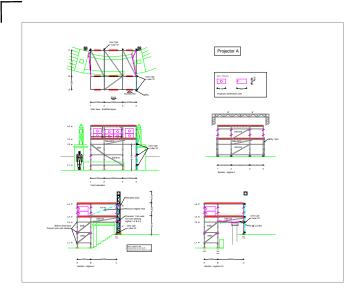

and LWB van.
- -Strike projection, 17m tele handler with man basket and LWB van.
- -Strike structures and rigging, 7.5t truck and 60ft cherry picker.

## The Deep

- -Strike audio, 7m tele handler and 40ft artic.
- -Strike lighting, 40ft artic.
- -Strike projection, 40ft artic.
- -Strike structures, 7.5t truck.

## 09/01/2017

## QVS

-Strike PA towers, 17m tele and 7.5t truck.

## Zebedee's Yard

-Strike lighting towers, 17m tele and 7.5t truck.

## **APPENDICES**

# APPENDIX 1 – SHOW PLANS

## **APPENDIX 2.1 QVS SHOW PLAN**



## **APPENDIX 2.2 UNDERPASS SHOW PLAN**



## **APPENDIX 2.3 THE DEEP SHOW PLAN**



## **APPENDIX 2.4 ZEBEDEES YARD SHOW PLAN**



## **APPENDIX 2.5 SCALE LANE STAITH SHOW PLAN**



# APPENDIX 3 – STRUCTURAL DRAWINGS

## **APPENDIX 3.1 QVS PROJECTION PLATFORMS**











## **APPENDIX 3.2 QVS FRONT OF HOUSE TOWER**



## **APPENDIX 3.3 QVS PROJECTION TOWER**



## **APPENDIX 3.4 QVS CABLE PYLON**



## **APPENDIX 3.5 ZEBEDEES YARD LIGHTING TOWER**



## APPENDIX 3.6 C4DI (THE DEEP) PROJECTION PLATFORM



## **APPENDIX 3.7 UNDERPASS SCREEN SUPPORT SMALL**





## **APPENDIX 3.8 UNDERPASS SCREEN SUPPORT LARGE**







MADE IN HULL 2017 - PHASED PLAN - GROUND CONTROL

## **APPENDIX 4**

## **HULL - PRODUCTION SUPPLIERS**

| ROLE                 | COMPANY           | SITE CONTACT |  |
|----------------------|-------------------|--------------|--|
| AUDIO                | Tube              | Melv Coote   |  |
| LIGHTING             | DBN               | Nick Walton  |  |
| PROJECTION & VIDEO   | Bluman Associates | Simon Hudson |  |
| STRUCTURES & RIG