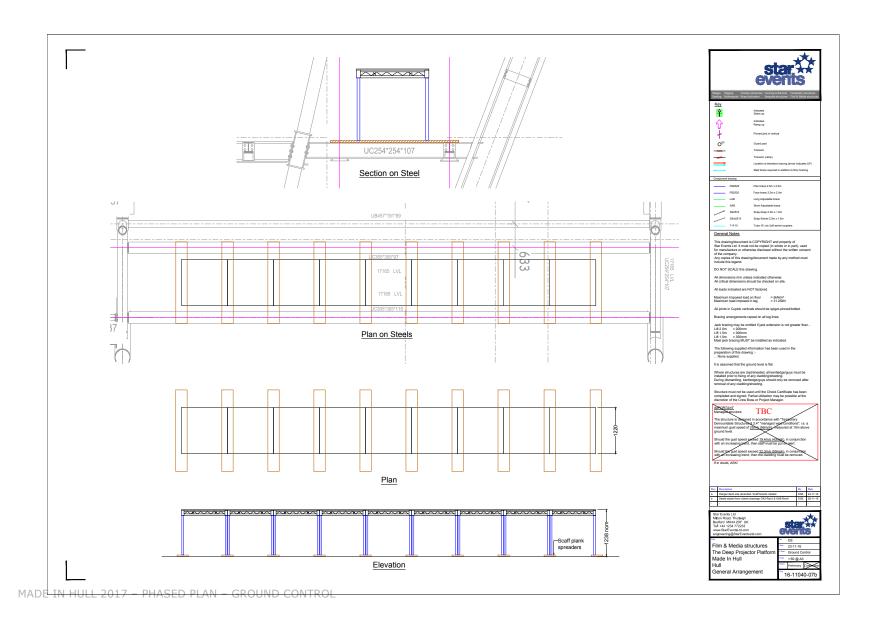

-Strike projection, 40ft artic.
- -Strike structures, 7.5t truck.

## 09/01/2017

## QVS

-Strike PA towers, 17m tele and 7.5t truck.

## Zebedee's Yard

-Strike lighting towers, 17m tele and 7.5t truck.

## **APPENDICES**

# APPENDIX 1 – SHOW PLANS

## **APPENDIX 2.1 QVS SHOW PLAN**



## **APPENDIX 2.2 UNDERPASS SHOW PLAN**



## **APPENDIX 2.3 THE DEEP SHOW PLAN**



## **APPENDIX 2.4 ZEBEDEES YARD SHOW PLAN**



## **APPENDIX 2.5 SCALE LANE STAITH SHOW PLAN**



# APPENDIX 3 – STRUCTURAL DRAWINGS

## **APPENDIX 3.1 QVS PROJECTION PLATFORMS**











## **APPENDIX 3.2 QVS FRONT OF HOUSE TOWER**



## **APPENDIX 3.3 QVS PROJECTION TOWER**



## **APPENDIX 3.4 QVS CABLE PYLON**



## **APPENDIX 3.5 ZEBEDEES YARD LIGHTING TOWER**



## APPENDIX 3.6 C4DI (THE DEEP) PROJECTION PLATFORM



## **APPENDIX 3.7 UNDERPASS SCREEN SUPPORT SMALL**





## **APPENDIX 3.8 UNDERPASS SCREEN SUPPORT LARGE**







MADE IN HULL 2017 - PHASED PLAN - GROUND CONTROL

## **APPENDIX 4**

## **HULL - PRODUCTION SUPPLIERS**

| ROLE                 | COMPANY           | SITE CONTACT |  |
|----------------------|-------------------|--------------|--|
| AUDIO                | Tube              | Melv Coote   |  |
| LIGHTING             | DBN               | Nick Walton  |  |
| PROJECTION & VIDEO   | Bluman Associates | Simon Hudson |  |
| STRUCTURES & RIGGING | Star Events       | Pete Holdich |  |
| POWER                | Midas             | David Noble  |  |

# **APPENDIX 5 – PLANT SCHEDULE**

| DATE       | DEPARTMENT        | ACTIVITY                       | LOCATION       | PLANT REQUIRED |