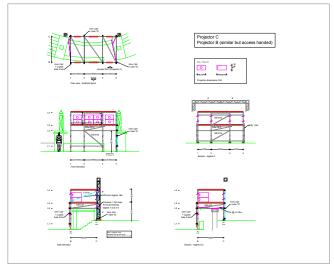

B van.
- -Strike projection, 17m tele handler with man basket and LWB van.
- -Strike structures and rigging, 7.5t truck and 60ft cherry picker.

## The Deep

- -Strike audio, 7m tele handler and 40ft artic.
- -Strike lighting, 40ft artic.
- -Strike projection, 40ft artic.
- -Strike structures, 7.5t truck.

## 09/01/2017

## QVS

-Strike PA towers, 17m tele and 7.5t truck.

## Zebedee's Yard

-Strike lighting towers, 17m tele and 7.5t truck.

## **APPENDICES**

# APPENDIX 1 – SHOW PLANS

## **APPENDIX 2.1 QVS SHOW PLAN**



## **APPENDIX 2.2 UNDERPASS SHOW PLAN**



## **APPENDIX 2.3 THE DEEP SHOW PLAN**



## **APPENDIX 2.4 ZEBEDEES YARD SHOW PLAN**



## **APPENDIX 2.5 SCALE LANE STAITH SHOW PLAN**



# APPENDIX 3 – STRUCTURAL DRAWINGS

## **APPENDIX 3.1 QVS PROJECTION PLATFORMS**











## **APPENDIX 3.2 QVS FRONT OF HOUSE TOWER**



## **APPENDIX 3.3 QVS PROJECTION TOWER**



## **APPENDIX 3.4 QVS CABLE PYLON**



## **APPENDIX 3.5 ZEBEDEES YARD LIGHTING TOWER**



## APPENDIX 3.6 C4DI (THE DEEP) PROJECTION PLATFORM



## **APPENDIX 3.7 UNDERPASS SCREEN SUPPORT SMALL**





## **APPENDIX 3.8 UNDERPASS SCREEN SUPPORT LARGE**







MADE IN HULL 2017 - PHASED PLAN - GROUND CONTROL

## **APPENDIX 4**

## **HULL - PRODUCTION SUPPLIERS**

| ROLE                 | COMPANY           | SITE CONTACT |  |
|----------------------|-------------------|--------------|--|
| AUDIO                | Tube              | Melv Coote   |  |
| LIGHTING             | DBN               | Nick Walton  |  |
| PROJECTION & VIDEO   | Bluman Associates | Simon Hudson |  |
| STRUCTURES & RIGGING |