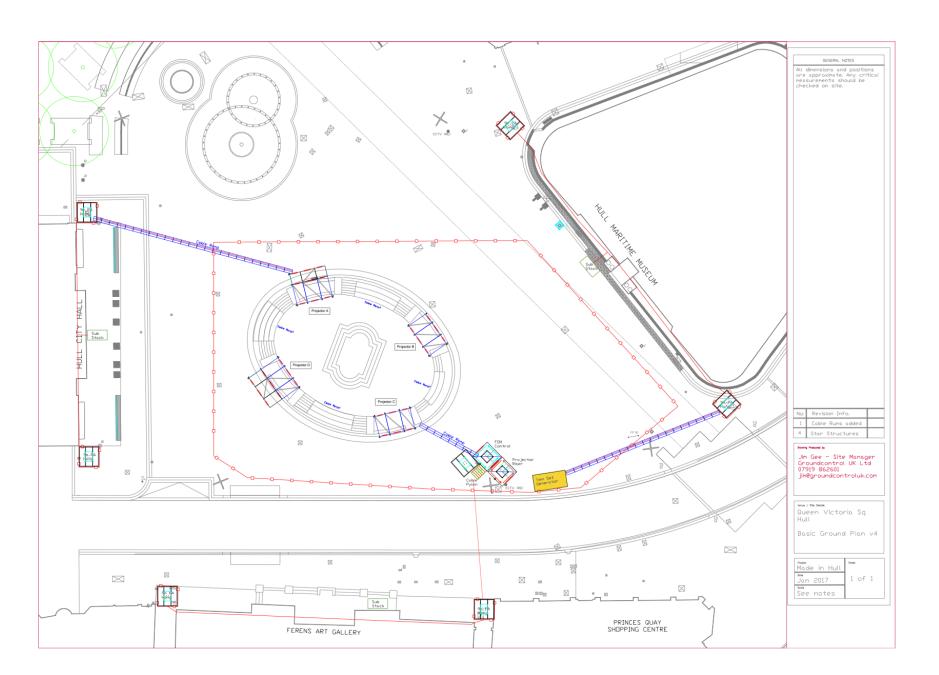

ler.

#### Scale Lane Staith

- -Strike video, LWB van & 7m tele handler.
- -Strike audio, LWB van.
- -Strike projection tower, 7.5t truck and 7m tele handler.

## The Underpass

- -Strike lighting, 60ft cherry picker and LWB van.
- -Strike audio, 60ft cherry picker and LWB van.
- -Strike projection, 17m tele handler with man basket and LWB van.
- -Strike structures and rigging, 7.5t truck and 60ft cherry picker.

## The Deep

- -Strike audio, 7m tele handler and 40ft artic.
- -Strike lighting, 40ft artic.
- -Strike projection, 40ft artic.
- -Strike structures, 7.5t truck.

## 09/01/2017

## QVS

-Strike PA towers, 17m tele and 7.5t truck.

## Zebedee's Yard

-Strike lighting towers, 17m tele and 7.5t truck.

## **APPENDICES**

# APPENDIX 1 – SHOW PLANS

## **APPENDIX 2.1 QVS SHOW PLAN**



## **APPENDIX 2.2 UNDERPASS SHOW PLAN**



## **APPENDIX 2.3 THE DEEP SHOW PLAN**



## **APPENDIX 2.4 ZEBEDEES YARD SHOW PLAN**



## **APPENDIX 2.5 SCALE LANE STAITH SHOW PLAN**



# APPENDIX 3 – STRUCTURAL DRAWINGS

## **APPENDIX 3.1 QVS PROJECTION PLATFORMS**











## **APPENDIX 3.2 QVS FRONT OF HOUSE TOWER**



## **APPENDIX 3.3 QVS PROJECTION TOWER**



## **APPENDIX 3.4 QVS CABLE PYLON**



## **APPENDIX 3.5 ZEBEDEES YARD LIGHTING TOWER**



## APPENDIX 3.6 C4DI (THE DEEP) PROJECTION PLATFORM



## **APPENDIX 3.7 UNDERPASS SCREEN SUPPORT SMALL**





## **APPENDIX 3.8 UNDERPASS SCREEN SUPPORT LARGE**







MADE IN HULL 2017 - PHASED PLAN - GROUND CONTROL

## **APPENDIX 4**

## **HULL - PRODUCTION SUPPLIERS**

| ROLE                 | COMPANY           | SITE CONTACT |  |
|--