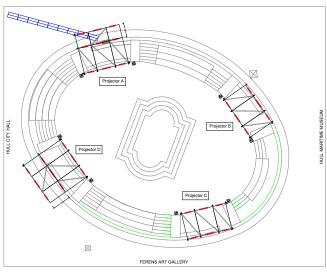

d LWB van.
- -Strike projection, 17m tele handler with man basket and LWB van.
- -Strike structures and rigging, 7.5t truck and 60ft cherry picker.

## The Deep

- -Strike audio, 7m tele handler and 40ft artic.
- -Strike lighting, 40ft artic.
- -Strike projection, 40ft artic.
- -Strike structures, 7.5t truck.

## 09/01/2017

## QVS

-Strike PA towers, 17m tele and 7.5t truck.

## Zebedee's Yard

-Strike lighting towers, 17m tele and 7.5t truck.

## **APPENDICES**

# APPENDIX 1 – SHOW PLANS

## **APPENDIX 2.1 QVS SHOW PLAN**



## **APPENDIX 2.2 UNDERPASS SHOW PLAN**



## **APPENDIX 2.3 THE DEEP SHOW PLAN**



## **APPENDIX 2.4 ZEBEDEES YARD SHOW PLAN**



## **APPENDIX 2.5 SCALE LANE STAITH SHOW PLAN**



# APPENDIX 3 – STRUCTURAL DRAWINGS

## **APPENDIX 3.1 QVS PROJECTION PLATFORMS**











## **APPENDIX 3.2 QVS FRONT OF HOUSE TOWER**



## **APPENDIX 3.3 QVS PROJECTION TOWER**



## **APPENDIX 3.4 QVS CABLE PYLON**



## **APPENDIX 3.5 ZEBEDEES YARD LIGHTING TOWER**



## APPENDIX 3.6 C4DI (THE DEEP) PROJECTION PLATFORM



## **APPENDIX 3.7 UNDERPASS SCREEN SUPPORT SMALL**





## **APPENDIX 3.8 UNDERPASS SCREEN SUPPORT LARGE**







MADE IN HULL 2017 - PHASED PLAN - GROUND CONTROL

## **APPENDIX 4**

## **HULL - PRODUCTION SUPPLIERS**

| ROLE                 | COMPANY           | SITE CONTACT |  |
|----------------------|-------------------|--------------|--|
| AUDIO                | Tube              | Melv Coote   |  |
| LIGHTING             | DBN               | Nick Walton  |  |
| PROJECTION & VIDEO   | Bluman Associates | Simon Hudson |  |
| STRUCTURES & RIGGI