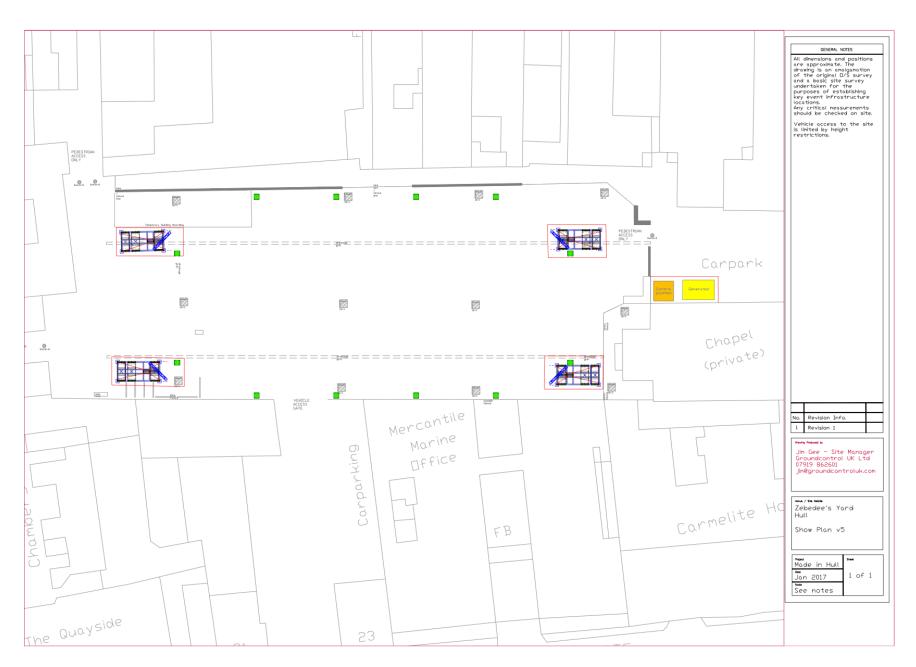

truck and 7m tele handler.

## The Underpass

- -Strike lighting, 60ft cherry picker and LWB van.
- -Strike audio, 60ft cherry picker and LWB van.
- -Strike projection, 17m tele handler with man basket and LWB van.
- -Strike structures and rigging, 7.5t truck and 60ft cherry picker.

## The Deep

- -Strike audio, 7m tele handler and 40ft artic.
- -Strike lighting, 40ft artic.
- -Strike projection, 40ft artic.
- -Strike structures, 7.5t truck.

## 09/01/2017

## QVS

-Strike PA towers, 17m tele and 7.5t truck.

## Zebedee's Yard

-Strike lighting towers, 17m tele and 7.5t truck.

## **APPENDICES**

# APPENDIX 1 – SHOW PLANS

## **APPENDIX 2.1 QVS SHOW PLAN**



## **APPENDIX 2.2 UNDERPASS SHOW PLAN**



## **APPENDIX 2.3 THE DEEP SHOW PLAN**



## **APPENDIX 2.4 ZEBEDEES YARD SHOW PLAN**



## **APPENDIX 2.5 SCALE LANE STAITH SHOW PLAN**



# APPENDIX 3 – STRUCTURAL DRAWINGS

## **APPENDIX 3.1 QVS PROJECTION PLATFORMS**











## **APPENDIX 3.2 QVS FRONT OF HOUSE TOWER**



## **APPENDIX 3.3 QVS PROJECTION TOWER**



## **APPENDIX 3.4 QVS CABLE PYLON**



## **APPENDIX 3.5 ZEBEDEES YARD LIGHTING TOWER**



## APPENDIX 3.6 C4DI (THE DEEP) PROJECTION PLATFORM



## **APPENDIX 3.7 UNDERPASS SCREEN SUPPORT SMALL**





## **APPENDIX 3.8 UNDERPASS SCREEN SUPPORT LARGE**







MADE IN HULL 2017 - PHASED PLAN - GROUND CONTROL

## **APPENDIX 4**

## **HULL - PRODUCTION SUPPLIERS**

| ROLE                 | COMPANY           | SITE CONTACT |  |
|----------------------|-------------------|--------------|--|
| AUDIO                | Tube              | Melv Coote   |  |
| LIGHTIN