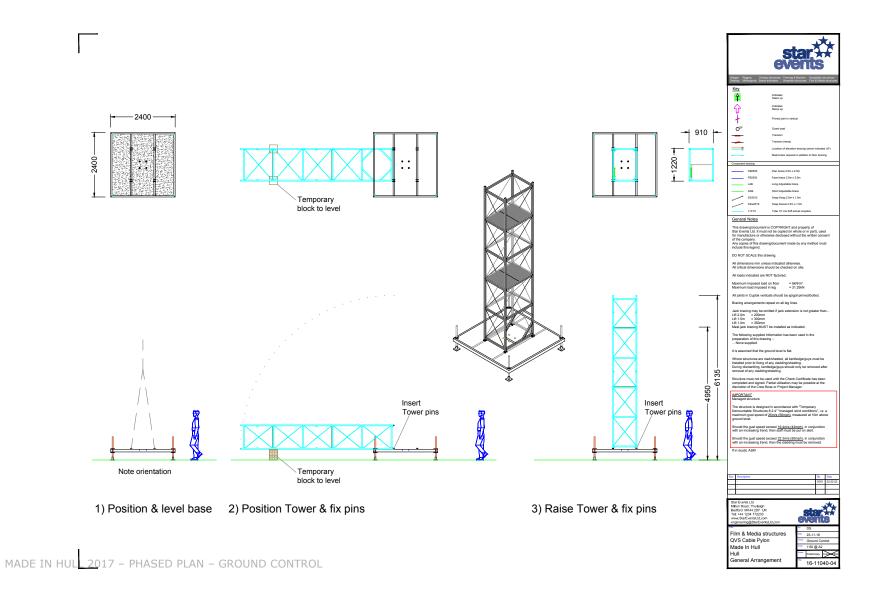

ry picker.

## The Deep

- -Strike audio, 7m tele handler and 40ft artic.
- -Strike lighting, 40ft artic.
- -Strike projection, 40ft artic.
- -Strike structures, 7.5t truck.

## 09/01/2017

## QVS

-Strike PA towers, 17m tele and 7.5t truck.

## Zebedee's Yard

-Strike lighting towers, 17m tele and 7.5t truck.

## **APPENDICES**

# APPENDIX 1 – SHOW PLANS

## **APPENDIX 2.1 QVS SHOW PLAN**



## **APPENDIX 2.2 UNDERPASS SHOW PLAN**



## **APPENDIX 2.3 THE DEEP SHOW PLAN**



## **APPENDIX 2.4 ZEBEDEES YARD SHOW PLAN**



## **APPENDIX 2.5 SCALE LANE STAITH SHOW PLAN**



# APPENDIX 3 – STRUCTURAL DRAWINGS

## **APPENDIX 3.1 QVS PROJECTION PLATFORMS**











## **APPENDIX 3.2 QVS FRONT OF HOUSE TOWER**



## **APPENDIX 3.3 QVS PROJECTION TOWER**



## **APPENDIX 3.4 QVS CABLE PYLON**



## **APPENDIX 3.5 ZEBEDEES YARD LIGHTING TOWER**



## APPENDIX 3.6 C4DI (THE DEEP) PROJECTION PLATFORM



## **APPENDIX 3.7 UNDERPASS SCREEN SUPPORT SMALL**





## **APPENDIX 3.8 UNDERPASS SCREEN SUPPORT LARGE**







MADE IN HULL 2017 - PHASED PLAN - GROUND CONTROL

## **APPENDIX 4**

## **HULL - PRODUCTION SUPPLIERS**

| ROLE                 | COMPANY           | SITE CONTACT |  |
|----------------------|-------------------|--------------|--|
| AUDIO                | Tube              | Melv Coote   |  |
| LIGHTING             | DBN               | Nick Walton  |  |
| PROJECTION & VIDEO   | Bluman Associates | Simon Hudson |  |
| STRUCTURES & RIGGING | Star Events       | Pete Holdich |  |
| POWER                | Midas             | David Noble  |  |

# **APPENDIX 5 – PLANT SCHEDUL