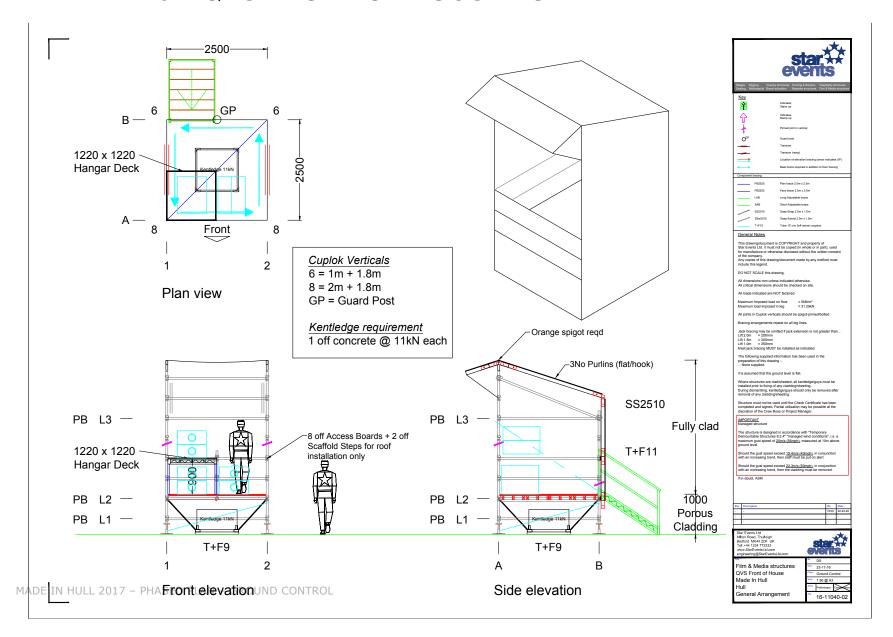

man basket and LWB van.
- -Strike structures and rigging, 7.5t truck and 60ft cherry picker.

## The Deep

- -Strike audio, 7m tele handler and 40ft artic.
- -Strike lighting, 40ft artic.
- -Strike projection, 40ft artic.
- -Strike structures, 7.5t truck.

## 09/01/2017

## QVS

-Strike PA towers, 17m tele and 7.5t truck.

## Zebedee's Yard

-Strike lighting towers, 17m tele and 7.5t truck.

## **APPENDICES**

# APPENDIX 1 – SHOW PLANS

## **APPENDIX 2.1 QVS SHOW PLAN**



## **APPENDIX 2.2 UNDERPASS SHOW PLAN**



## **APPENDIX 2.3 THE DEEP SHOW PLAN**



## **APPENDIX 2.4 ZEBEDEES YARD SHOW PLAN**



## **APPENDIX 2.5 SCALE LANE STAITH SHOW PLAN**



# APPENDIX 3 – STRUCTURAL DRAWINGS

## **APPENDIX 3.1 QVS PROJECTION PLATFORMS**











## **APPENDIX 3.2 QVS FRONT OF HOUSE TOWER**



## **APPENDIX 3.3 QVS PROJECTION TOWER**



## **APPENDIX 3.4 QVS CABLE PYLON**



## **APPENDIX 3.5 ZEBEDEES YARD LIGHTING TOWER**



## APPENDIX 3.6 C4DI (THE DEEP) PROJECTION PLATFORM



## **APPENDIX 3.7 UNDERPASS SCREEN SUPPORT SMALL**





## **APPENDIX 3.8 UNDERPASS SCREEN SUPPORT LARGE**







MADE IN HULL 2017 - PHASED PLAN - GROUND CONTROL

## **APPENDIX 4**

## **HULL - PRODUCTION SUPPLIERS**

| ROLE                 | COMPANY           | SITE CONTACT |  |
|----------------------|-------------------|--------------|--|
| AUDIO                | Tube              | Melv Coote   |  |
| LIGHTING             | DBN               | Nick Walton  |  |
| PROJECTION & VIDEO   | Bluman Associates | Simon Hudson |  |
| STRUCTURES & RIGGING | Star Events       | Pete Holdich |  |
| POWER