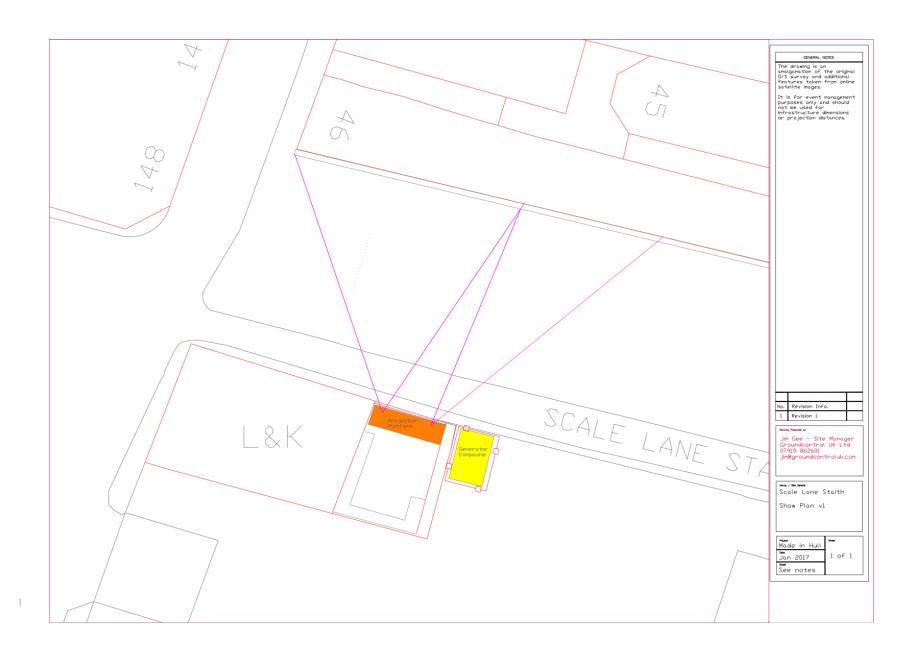

## **APPENDIX 2.5 SCALE LANE STAITH SHOW PLAN**

#### Scale Lane Staith

-Building of projection tower in the yard of the Lion & Key pub, delivered by a 7.5t truck.

#### Scale Lane Staith

- -Projector install, 7m tele handler.
- -Generator drop, 17m tele handler.

#### Scale Lane Staith

- -Strike video, LWB van & 7m tele handler.
- -Strike audio, LWB van.
- -Strike projection tower, 7.5t truck and 7m tele handler.