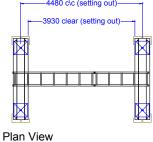

m tele and 7.5t truck.

## Zebedee's Yard

-Strike lighting towers, 17m tele and 7.5t truck.

## **APPENDICES**

# APPENDIX 1 – SHOW PLANS

## **APPENDIX 2.1 QVS SHOW PLAN**



## **APPENDIX 2.2 UNDERPASS SHOW PLAN**



## **APPENDIX 2.3 THE DEEP SHOW PLAN**



## **APPENDIX 2.4 ZEBEDEES YARD SHOW PLAN**



## **APPENDIX 2.5 SCALE LANE STAITH SHOW PLAN**



# APPENDIX 3 – STRUCTURAL DRAWINGS

## **APPENDIX 3.1 QVS PROJECTION PLATFORMS**











## **APPENDIX 3.2 QVS FRONT OF HOUSE TOWER**



## **APPENDIX 3.3 QVS PROJECTION TOWER**



## **APPENDIX 3.4 QVS CABLE PYLON**



## **APPENDIX 3.5 ZEBEDEES YARD LIGHTING TOWER**



## APPENDIX 3.6 C4DI (THE DEEP) PROJECTION PLATFORM



## **APPENDIX 3.7 UNDERPASS SCREEN SUPPORT SMALL**





## **APPENDIX 3.8 UNDERPASS SCREEN SUPPORT LARGE**







MADE IN HULL 2017 - PHASED PLAN - GROUND CONTROL

## **APPENDIX 4**

## **HULL - PRODUCTION SUPPLIERS**

| ROLE                 | COMPANY           | SITE CONTACT |  |
|----------------------|-------------------|--------------|--|
| AUDIO                | Tube              | Melv Coote   |  |
| LIGHTING             | DBN               | Nick Walton  |  |
| PROJECTION & VIDEO   | Bluman Associates | Simon Hudson |  |
| STRUCTURES & RIGGING | Star Events       | Pete Holdich |  |
| POWER                | Midas             | David Noble  |  |

# **APPENDIX 5 – PLANT SCHEDULE**

| DATE       | DEPARTMENT        | ACTIVITY                       | LOCATION       | PLANT REQUIRED | REQUIRED FROM | REQUIRED UNTIL |
|------------|-------------------|--------------------------------|------------