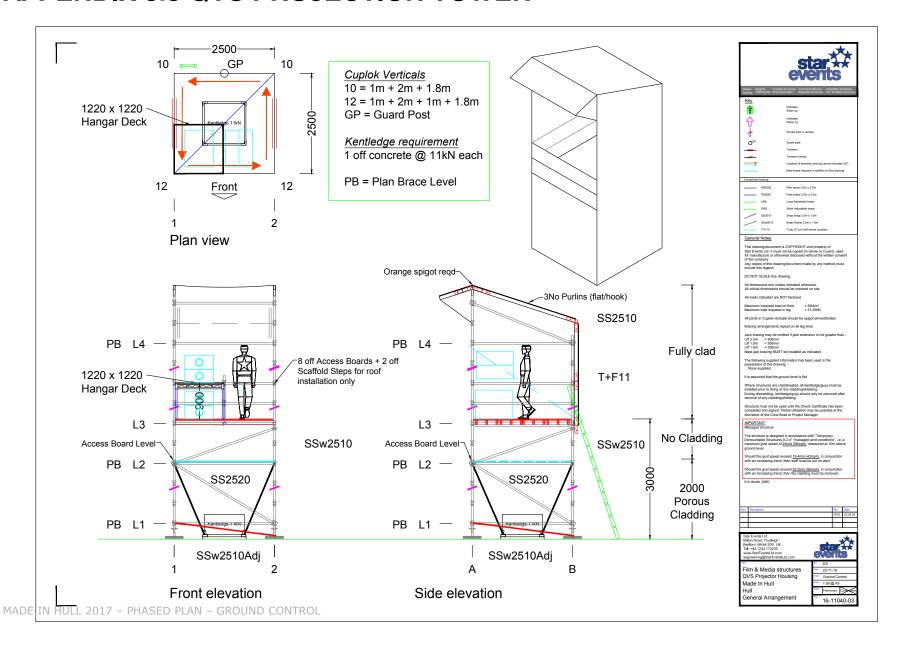

s and rigging, 7.5t truck and 60ft cherry picker.

## The Deep

- -Strike audio, 7m tele handler and 40ft artic.
- -Strike lighting, 40ft artic.
- -Strike projection, 40ft artic.
- -Strike structures, 7.5t truck.

## 09/01/2017

## QVS

-Strike PA towers, 17m tele and 7.5t truck.

## Zebedee's Yard

-Strike lighting towers, 17m tele and 7.5t truck.

## **APPENDICES**

# APPENDIX 1 – SHOW PLANS

## **APPENDIX 2.1 QVS SHOW PLAN**



## **APPENDIX 2.2 UNDERPASS SHOW PLAN**



## **APPENDIX 2.3 THE DEEP SHOW PLAN**



## **APPENDIX 2.4 ZEBEDEES YARD SHOW PLAN**



## **APPENDIX 2.5 SCALE LANE STAITH SHOW PLAN**



# APPENDIX 3 – STRUCTURAL DRAWINGS

## **APPENDIX 3.1 QVS PROJECTION PLATFORMS**











## **APPENDIX 3.2 QVS FRONT OF HOUSE TOWER**



## **APPENDIX 3.3 QVS PROJECTION TOWER**



## **APPENDIX 3.4 QVS CABLE PYLON**



## **APPENDIX 3.5 ZEBEDEES YARD LIGHTING TOWER**



## APPENDIX 3.6 C4DI (THE DEEP) PROJECTION PLATFORM



## **APPENDIX 3.7 UNDERPASS SCREEN SUPPORT SMALL**





## **APPENDIX 3.8 UNDERPASS SCREEN SUPPORT LARGE**







MADE IN HULL 2017 - PHASED PLAN - GROUND CONTROL

## **APPENDIX 4**

## **HULL - PRODUCTION SUPPLIERS**

| ROLE                 | COMPANY           | SITE CONTACT |  |
|----------------------|-------------------|--------------|--|
| AUDIO                | Tube              | Melv Coote   |  |
| LIGHTING             | DBN               | Nick Walton  |  |
| PROJECTION & VIDEO   | Bluman Associates | Simon Hudson |  |
| STRUCTURES & RIGGING | Star Events       | Pete Holdich |  |
| POWER                | Midas             | David Nobl