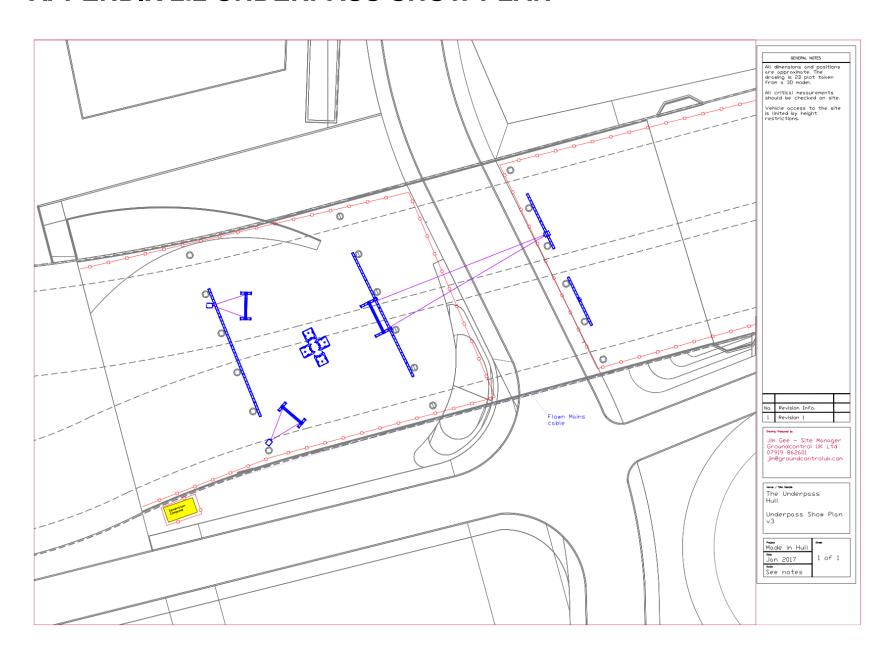

eo, LWB van & 7m tele handler.
- -Strike audio, LWB van.
- -Strike projection tower, 7.5t truck and 7m tele handler.

## The Underpass

- -Strike lighting, 60ft cherry picker and LWB van.
- -Strike audio, 60ft cherry picker and LWB van.
- -Strike projection, 17m tele handler with man basket and LWB van.
- -Strike structures and rigging, 7.5t truck and 60ft cherry picker.

## The Deep

- -Strike audio, 7m tele handler and 40ft artic.
- -Strike lighting, 40ft artic.
- -Strike projection, 40ft artic.
- -Strike structures, 7.5t truck.

## 09/01/2017

## QVS

-Strike PA towers, 17m tele and 7.5t truck.

## Zebedee's Yard

-Strike lighting towers, 17m tele and 7.5t truck.

## **APPENDICES**

# APPENDIX 1 – SHOW PLANS

## **APPENDIX 2.1 QVS SHOW PLAN**



## **APPENDIX 2.2 UNDERPASS SHOW PLAN**



## **APPENDIX 2.3 THE DEEP SHOW PLAN**



## **APPENDIX 2.4 ZEBEDEES YARD SHOW PLAN**



## **APPENDIX 2.5 SCALE LANE STAITH SHOW PLAN**



# APPENDIX 3 – STRUCTURAL DRAWINGS

## **APPENDIX 3.1 QVS PROJECTION PLATFORMS**











## **APPENDIX 3.2 QVS FRONT OF HOUSE TOWER**



## **APPENDIX 3.3 QVS PROJECTION TOWER**



## **APPENDIX 3.4 QVS CABLE PYLON**



## **APPENDIX 3.5 ZEBEDEES YARD LIGHTING TOWER**



## APPENDIX 3.6 C4DI (THE DEEP) PROJECTION PLATFORM



## **APPENDIX 3.7 UNDERPASS SCREEN SUPPORT SMALL**





## **APPENDIX 3.8 UNDERPASS SCREEN SUPPORT LARGE**







MADE IN HULL 2017 - PHASED PLAN - GROUND CONTROL

## **APPENDIX 4**

## **HULL - PRODUCTION SUPPLIERS**

| ROLE                 | COMPANY           | SITE CONTACT |  |
|----------------------|-------------------|--