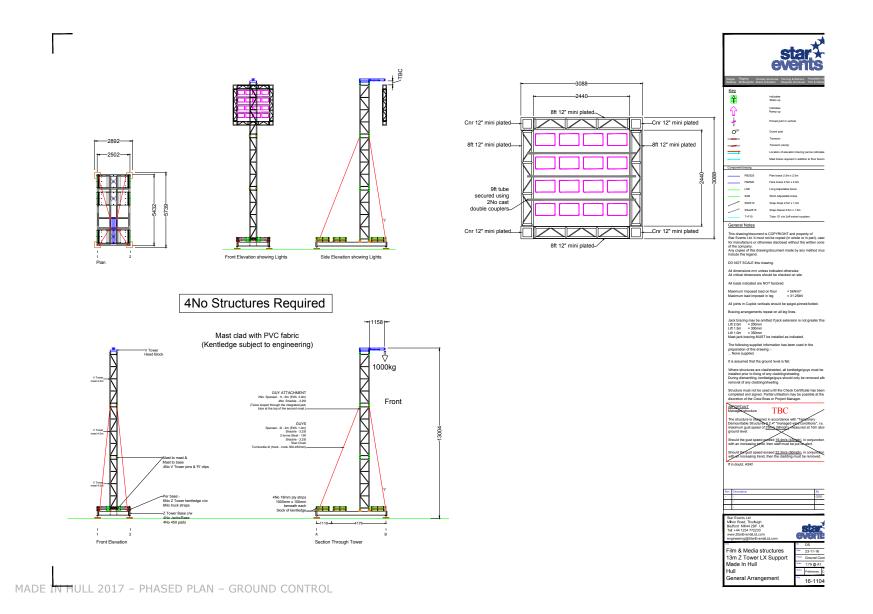

ndler and 40ft artic.
- -Strike lighting, 40ft artic.
- -Strike projection, 40ft artic.
- -Strike structures, 7.5t truck.

## 09/01/2017

## QVS

-Strike PA towers, 17m tele and 7.5t truck.

## Zebedee's Yard

-Strike lighting towers, 17m tele and 7.5t truck.

## **APPENDICES**

# APPENDIX 1 – SHOW PLANS

## **APPENDIX 2.1 QVS SHOW PLAN**



## **APPENDIX 2.2 UNDERPASS SHOW PLAN**



## **APPENDIX 2.3 THE DEEP SHOW PLAN**



## **APPENDIX 2.4 ZEBEDEES YARD SHOW PLAN**



## **APPENDIX 2.5 SCALE LANE STAITH SHOW PLAN**



# APPENDIX 3 – STRUCTURAL DRAWINGS

## **APPENDIX 3.1 QVS PROJECTION PLATFORMS**











## **APPENDIX 3.2 QVS FRONT OF HOUSE TOWER**



## **APPENDIX 3.3 QVS PROJECTION TOWER**



## **APPENDIX 3.4 QVS CABLE PYLON**



## **APPENDIX 3.5 ZEBEDEES YARD LIGHTING TOWER**



## APPENDIX 3.6 C4DI (THE DEEP) PROJECTION PLATFORM



## **APPENDIX 3.7 UNDERPASS SCREEN SUPPORT SMALL**





## **APPENDIX 3.8 UNDERPASS SCREEN SUPPORT LARGE**







MADE IN HULL 2017 - PHASED PLAN - GROUND CONTROL

## **APPENDIX 4**

## **HULL - PRODUCTION SUPPLIERS**

| ROLE                 | COMPANY           | SITE CONTACT |  |
|----------------------|-------------------|--------------|--|
| AUDIO                | Tube              | Melv Coote   |  |
| LIGHTING             | DBN               | Nick Walton  |  |
| PROJECTION & VIDEO   | Bluman Associates | Simon Hudson |  |
| STRUCTURES & RIGGING | Star Events       | Pete Holdich |  |
| POWER                | Midas             | David Noble  |  |

# **APPENDIX 5 – PLANT SCHEDULE**

| DATE       | DEPARTMENT        | ACTIVITY