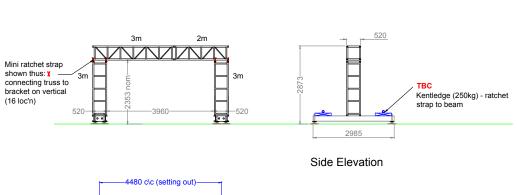

17m tele and 7.5t truck.

## Zebedee's Yard

-Strike lighting towers, 17m tele and 7.5t truck.

## **APPENDICES**

# APPENDIX 1 – SHOW PLANS

## **APPENDIX 2.1 QVS SHOW PLAN**



## **APPENDIX 2.2 UNDERPASS SHOW PLAN**



## **APPENDIX 2.3 THE DEEP SHOW PLAN**



## **APPENDIX 2.4 ZEBEDEES YARD SHOW PLAN**



## **APPENDIX 2.5 SCALE LANE STAITH SHOW PLAN**



# APPENDIX 3 – STRUCTURAL DRAWINGS

## **APPENDIX 3.1 QVS PROJECTION PLATFORMS**











## **APPENDIX 3.2 QVS FRONT OF HOUSE TOWER**



## **APPENDIX 3.3 QVS PROJECTION TOWER**



## **APPENDIX 3.4 QVS CABLE PYLON**



## **APPENDIX 3.5 ZEBEDEES YARD LIGHTING TOWER**



## APPENDIX 3.6 C4DI (THE DEEP) PROJECTION PLATFORM



## **APPENDIX 3.7 UNDERPASS SCREEN SUPPORT SMALL**





## **APPENDIX 3.8 UNDERPASS SCREEN SUPPORT LARGE**







MADE IN HULL 2017 - PHASED PLAN - GROUND CONTROL

## **APPENDIX 4**

## **HULL - PRODUCTION SUPPLIERS**

| ROLE                 | COMPANY           | SITE CONTACT |  |
|----------------------|-------------------|--------------|--|
| AUDIO                | Tube              | Melv Coote   |  |
| LIGHTING             | DBN               | Nick Walton  |  |
| PROJECTION & VIDEO   | Bluman Associates | Simon Hudson |  |
| STRUCTURES & RIGGING | Star Events       | Pete Holdich |  |
| POWER                | Midas             | David Noble  |  |

# **APPENDIX 5 – PLANT SCHEDULE**

| DATE       | DEPARTMENT        | ACTIVITY                       | LOCATION       | PLANT REQUIRED | REQUIRED FROM | REQUIRED UNTIL |
|------------|-------------------|--------------------------------|----------