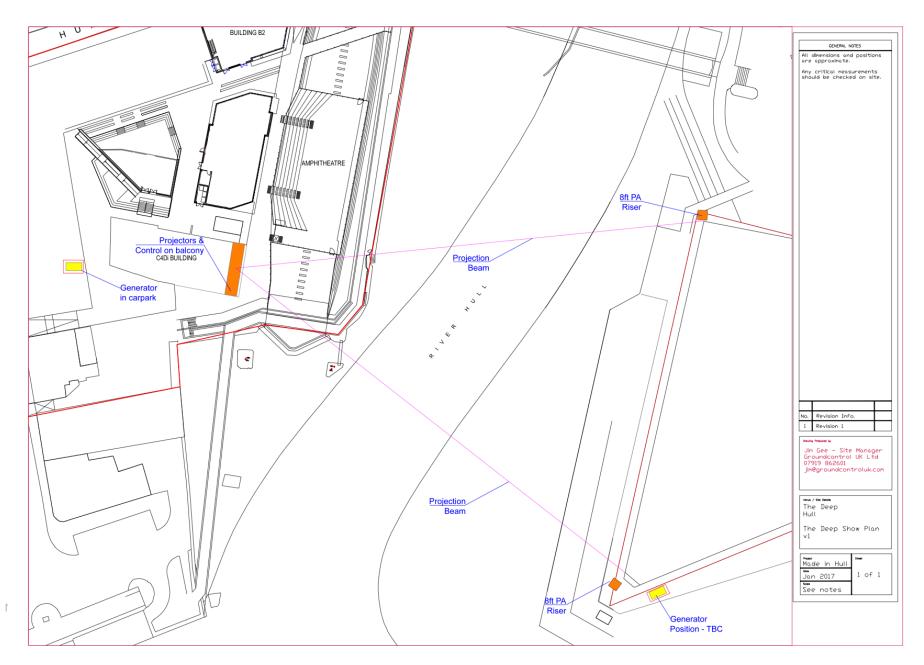

udio, LWB van.
- -Strike projection tower, 7.5t truck and 7m tele handler.

## The Underpass

- -Strike lighting, 60ft cherry picker and LWB van.
- -Strike audio, 60ft cherry picker and LWB van.
- -Strike projection, 17m tele handler with man basket and LWB van.
- -Strike structures and rigging, 7.5t truck and 60ft cherry picker.

## The Deep

- -Strike audio, 7m tele handler and 40ft artic.
- -Strike lighting, 40ft artic.
- -Strike projection, 40ft artic.
- -Strike structures, 7.5t truck.

## 09/01/2017

## QVS

-Strike PA towers, 17m tele and 7.5t truck.

## Zebedee's Yard

-Strike lighting towers, 17m tele and 7.5t truck.

## **APPENDICES**

# APPENDIX 1 – SHOW PLANS

## **APPENDIX 2.1 QVS SHOW PLAN**



## **APPENDIX 2.2 UNDERPASS SHOW PLAN**



## **APPENDIX 2.3 THE DEEP SHOW PLAN**



## **APPENDIX 2.4 ZEBEDEES YARD SHOW PLAN**



## **APPENDIX 2.5 SCALE LANE STAITH SHOW PLAN**



# APPENDIX 3 – STRUCTURAL DRAWINGS

## **APPENDIX 3.1 QVS PROJECTION PLATFORMS**











## **APPENDIX 3.2 QVS FRONT OF HOUSE TOWER**



## **APPENDIX 3.3 QVS PROJECTION TOWER**



## **APPENDIX 3.4 QVS CABLE PYLON**



## **APPENDIX 3.5 ZEBEDEES YARD LIGHTING TOWER**



## APPENDIX 3.6 C4DI (THE DEEP) PROJECTION PLATFORM



## **APPENDIX 3.7 UNDERPASS SCREEN SUPPORT SMALL**





## **APPENDIX 3.8 UNDERPASS SCREEN SUPPORT LARGE**







MADE IN HULL 2017 - PHASED PLAN - GROUND CONTROL

## **APPENDIX 4**

## **HULL - PRODUCTION SUPPLIERS**

| ROLE                 | COMPANY           | SITE CONTACT |  |
|----------------------|-------------------|--------------|--|
| AUDIO                |