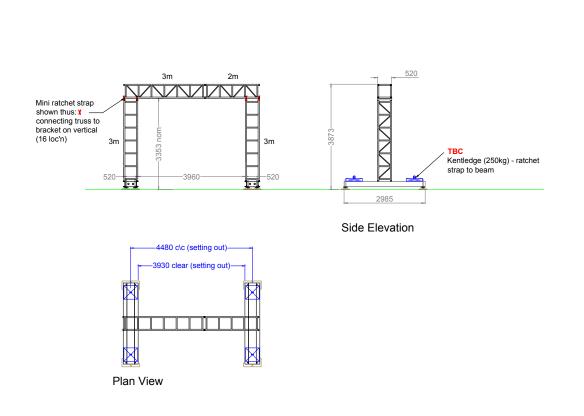

7.5t truck.

## 09/01/2017

## QVS

-Strike PA towers, 17m tele and 7.5t truck.

## Zebedee's Yard

-Strike lighting towers, 17m tele and 7.5t truck.

## **APPENDICES**

# APPENDIX 1 – SHOW PLANS

## **APPENDIX 2.1 QVS SHOW PLAN**



## **APPENDIX 2.2 UNDERPASS SHOW PLAN**



## **APPENDIX 2.3 THE DEEP SHOW PLAN**



## **APPENDIX 2.4 ZEBEDEES YARD SHOW PLAN**



## **APPENDIX 2.5 SCALE LANE STAITH SHOW PLAN**



# APPENDIX 3 – STRUCTURAL DRAWINGS

## **APPENDIX 3.1 QVS PROJECTION PLATFORMS**











## **APPENDIX 3.2 QVS FRONT OF HOUSE TOWER**



## **APPENDIX 3.3 QVS PROJECTION TOWER**



## **APPENDIX 3.4 QVS CABLE PYLON**



## **APPENDIX 3.5 ZEBEDEES YARD LIGHTING TOWER**



## APPENDIX 3.6 C4DI (THE DEEP) PROJECTION PLATFORM



## **APPENDIX 3.7 UNDERPASS SCREEN SUPPORT SMALL**





## **APPENDIX 3.8 UNDERPASS SCREEN SUPPORT LARGE**







MADE IN HULL 2017 - PHASED PLAN - GROUND CONTROL

## **APPENDIX 4**

## **HULL - PRODUCTION SUPPLIERS**

| ROLE                 | COMPANY           | SITE CONTACT |  |
|----------------------|-------------------|--------------|--|
| AUDIO                | Tube              | Melv Coote   |  |
| LIGHTING             | DBN               | Nick Walton  |  |
| PROJECTION & VIDEO   | Bluman Associates | Simon Hudson |  |
| STRUCTURES & RIGGING | Star Events       | Pete Holdich |  |
| POWER                | Midas             | David Noble  |  |

# **APPENDIX 5 – PLANT SCHEDULE**

| DATE       | DEPARTMENT        | ACTIVITY                       | LOCATION       | PLANT REQUIRED | REQUIRED FROM | REQUIRED UNTIL |
|------------|-------