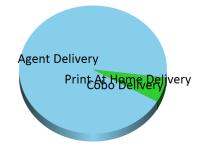

| Breakdown by Delivery Method |            |     |         |     |
|------------------------------|------------|-----|---------|-----|
| Channel                      | Amount     | %ge | Tickets | %ge |
| Agent Delivery               | £23,120.00 | 94% | 930     | 72% |
| Print At Home Delivery       | £1,550.00  | 6%  | 62      | 5%  |
| Cobo Delivery                | £0.00      | 0%  | 295     | 23% |
|                              | £24,670.00 |     | 1287    |     |