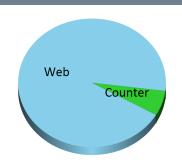

## Analysis of events between Thu 28 Sep 2017 and Sun 01 Oct 2017

Note: All Amounts are Gross

| Breakdown by Sales Channel |            |     |         |     |
|----------------------------|------------|-----|---------|-----|
| Channel                    | Amount     | %ge | Tickets | %ge |
| Web                        | £23,120.00 | 94% | 930     | 72% |
| Counter                    | £1,550.00  | 6%  | 357     | 28% |
|                            | £24,670.00 |     | 1287    |     |