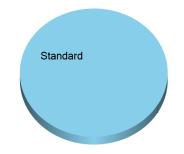

| Breakdown by Price Band |            |      |         |      |
|-------------------------|------------|------|---------|------|
| Price Band              | Amount     | %ge  | Tickets | %ge  |
| Standard                | £24,670.00 | 100% | 1287    | 100% |
|                         | £24,670.00 |      | 1287    |      |