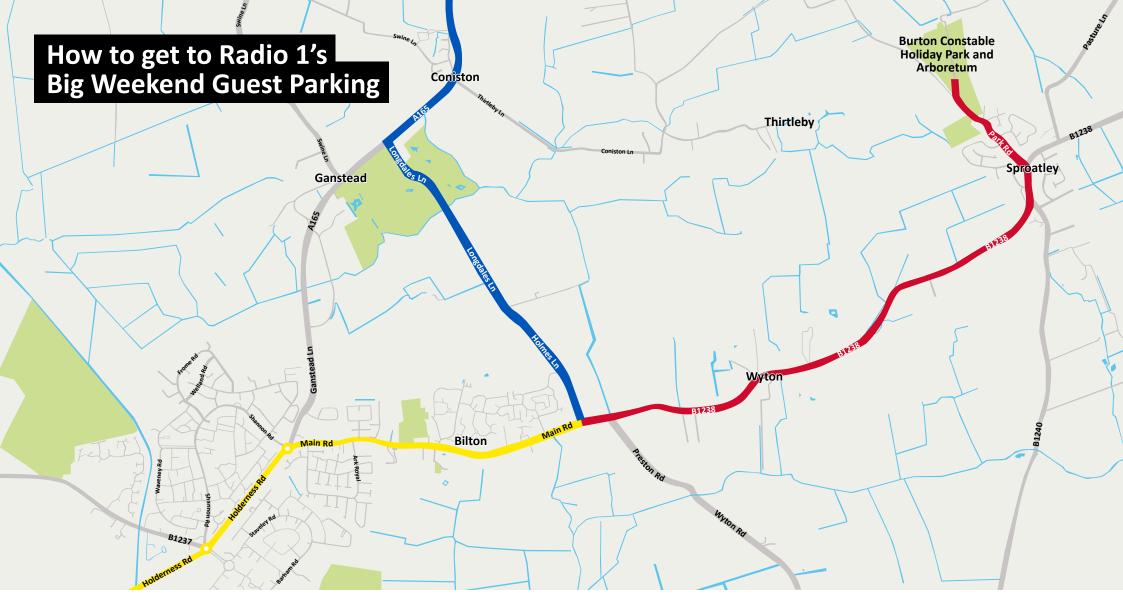

Guest parking is accessed via Burton Constable Holiday Park, Sproatley, HU11 4LJ.

Due to traffic restrictions in the area please only use the following routes to access the guest parking area.

## From the North

- Follow the A165 southbound
- After passing through Coniston turn left onto Longdales Lane
- At the T junction in Bilton turn left onto the B1238
- Follow the road into Sproatley and turn left onto Park Road and follow the signs for Burton Constable Holiday Park

## From the South

- Follow the A165 (Holderness Road) northbound
- At the roundabout turn right onto the B1238, following signs for Sproatley
- Follow the road into Sproatley and turn left onto Park Road and follow the signs for Burton Constable Holiday Park