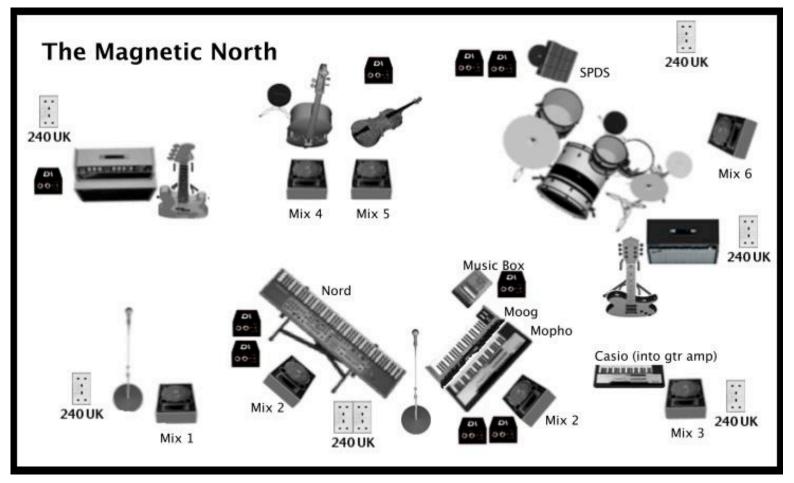

Please provide a talk back from FOH to stage.

**CHANNEL LIST FOLLOWS.** 

| Channel | Instrument   | Mic/DI                |
|---------|--------------|-----------------------|
| 1       | Kick In      | Beta 91               |
| 2       | Kick Out     | Beta 51               |
| 3       | Snare Top    | SM57                  |
| 4       | Snare Bottom | Senn. e604            |
| 5       | Hats         | AKG 451               |
| 6       | Tom 1        | Senn. e604            |
| 7       | Tom 2        | Senn. e604            |
| 8       | OH <         | AKG 414               |
| 9       | OH >         | AKG 414               |
| 10      | SPDS L       | DI                    |
| 11      | SPDS R       | DI                    |
| 12      | Bass         | DI                    |
| 13      | Bass Amp     | Beyer Dynamic M88     |
| 14      | Guitar Amp   | SM57 or e609          |
| 15      | Moog         | DI                    |
| 16      | Mopho        | DI                    |
| 17      | Nord L       | DI                    |
| 18      | Nord R       | DI                    |
| 19      | Music Box    | DI                    |
| 20      | Erland Vox   | Senn. e945 or beta 57 |
| 21      | Hannah Vox   | beta 57 (we provide)  |
| 22      | Cello        | XLR                   |
| 23      | Violin       | DI                    |