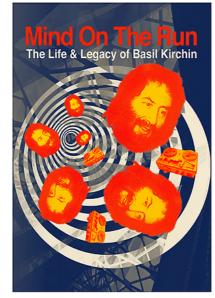

## mind on the run

The Life & Legacy of Basil Kirchin

BK5

BK6

Background is multilayered photographs of Drypool Bridge, Hull. Font - Impact Regular / Futura Condensed Medium.

BK8

BK8A

BK9A