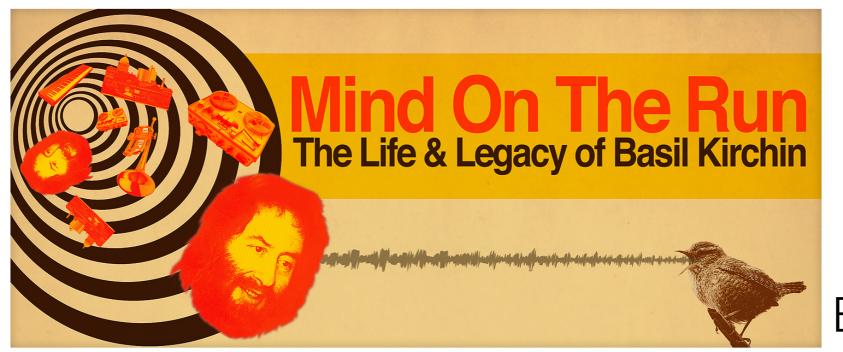

Using iconic brutalist style carpark in George St, Hull. Font - Impact Regular / Futura Condensed Medium.

BK11
Font - Helvetica Bold

BK12 BK13

Font - Helvetica Bold

BK14 BK15

BK15A

BK15B