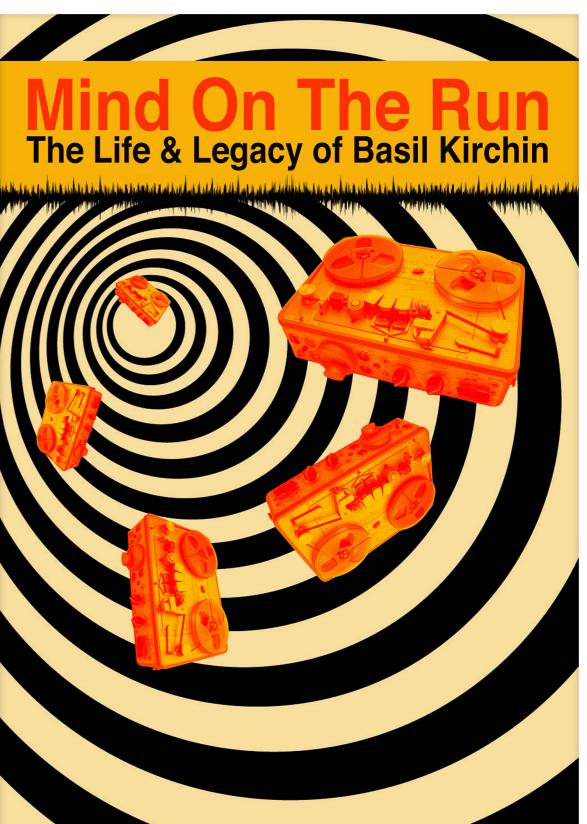

Using iconic brutalist style carpark in George St, Hull. Font - Impact Regular / Futura Condensed Medium.

BK11
Font - Helvetica Bold

BK12 BK13

Font - Helvetica Bold

BK14 BK15

BK15A

BK15B