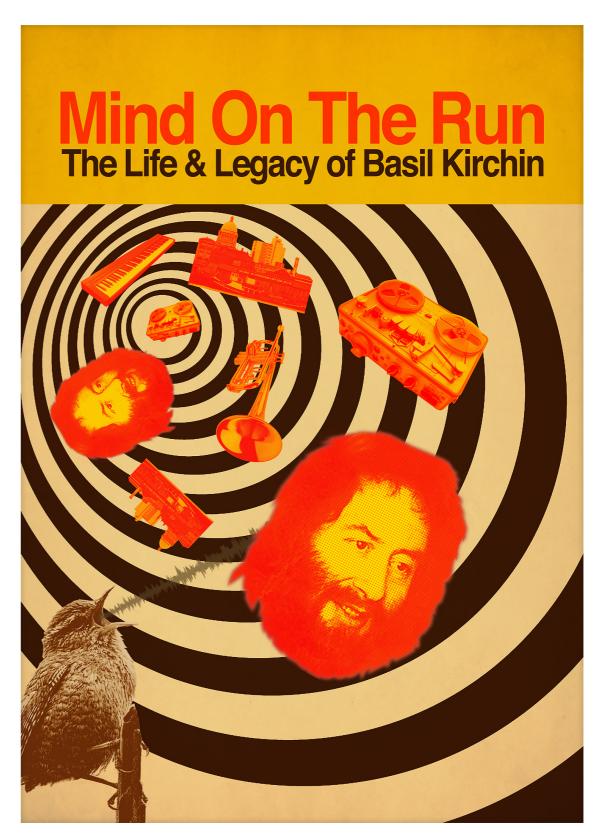

## mind on the run

The Life & Legacy of Basil Kirchin

BK5

BK6

Background is multilayered photographs of Drypool Bridge, Hull. Font - Impact Regular / Futura Condensed Medium.

BK8

BK8A

BK9A