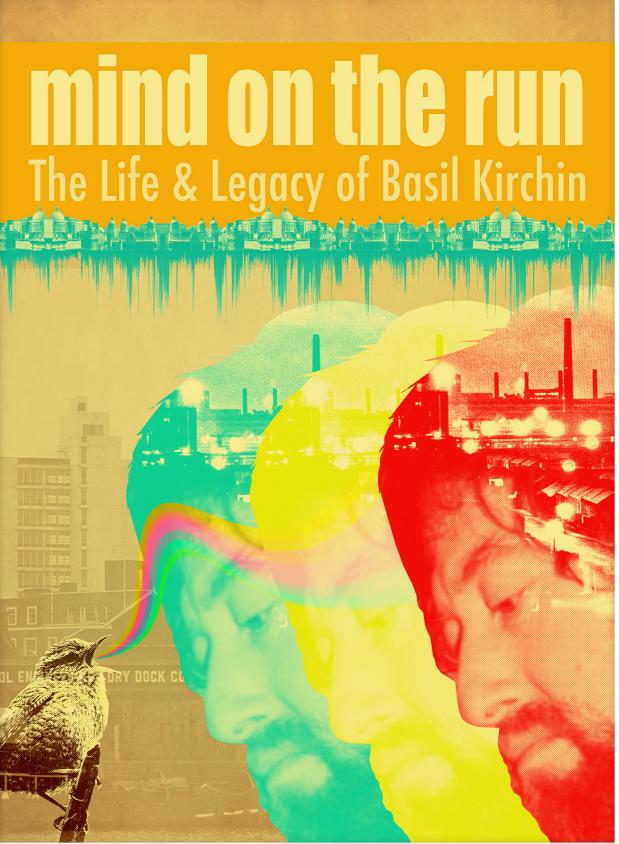

BK3 BK4

Too much visual information, again serious BK expression not reflective of his character. Font - Impact Regular / Futura Condensed Medium.