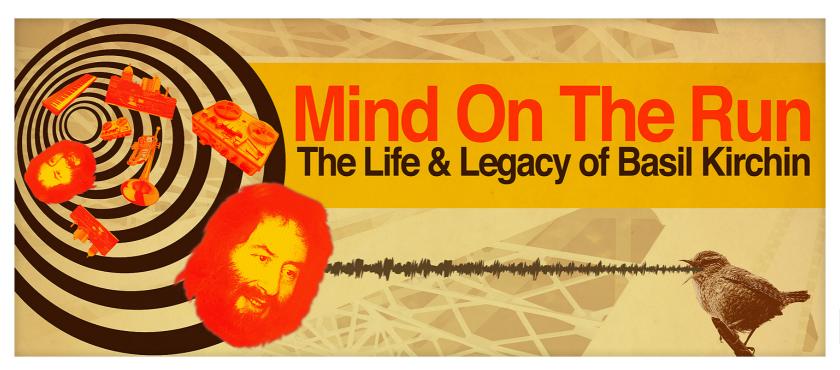

Using iconic brutalist style carpark in George St, Hull. Font - Impact Regular / Futura Condensed Medium.

BK11
Font - Helvetica Bold

BK12 BK13

Font - Helvetica Bold

BK14 BK15

BK15A

BK15B