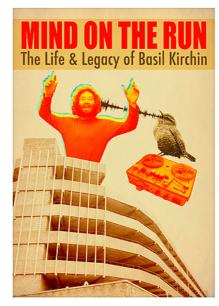

Using iconic brutalist style carpark in George St, Hull. Font - Impact Regular / Futura Condensed Medium.

BK11
Font - Helvetica Bold

BK12 BK13

Font - Helvetica Bold

BK14 BK15

BK15A

BK15B