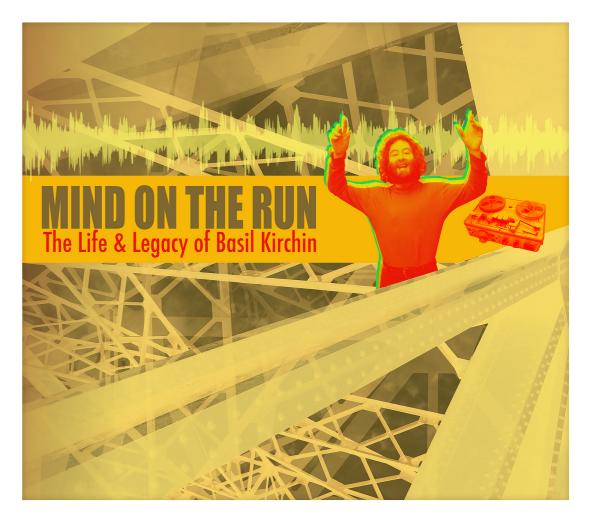

## mind on the run

The Life & Legacy of Basil Kirchin

BK5

BK6

Background is multilayered photographs of Drypool Bridge, Hull. Font - Impact Regular / Futura Condensed Medium.

BK8

BK8A

BK9A