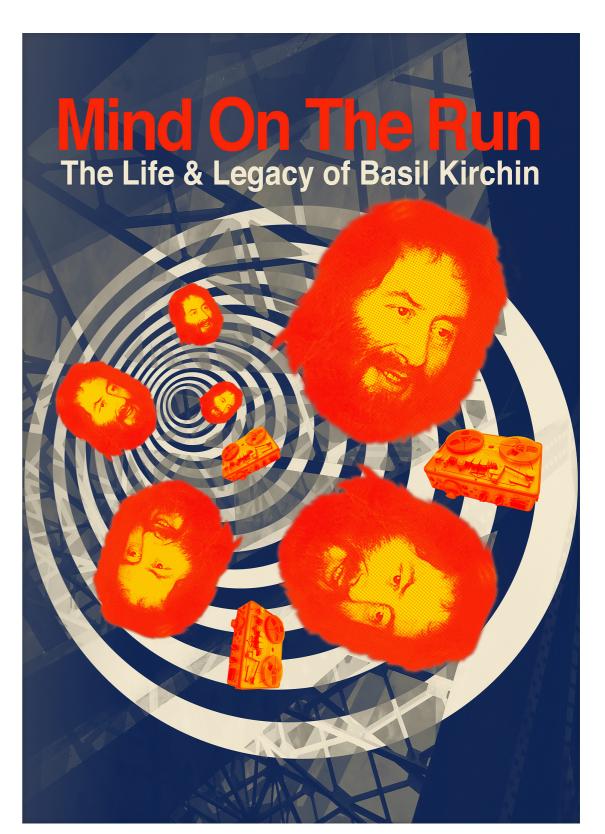

Using iconic brutalist style carpark in George St, Hull. Font - Impact Regular / Futura Condensed Medium.

BK11
Font - Helvetica Bold

BK12 BK13

Font - Helvetica Bold

BK14 BK15

BK15A

BK15B