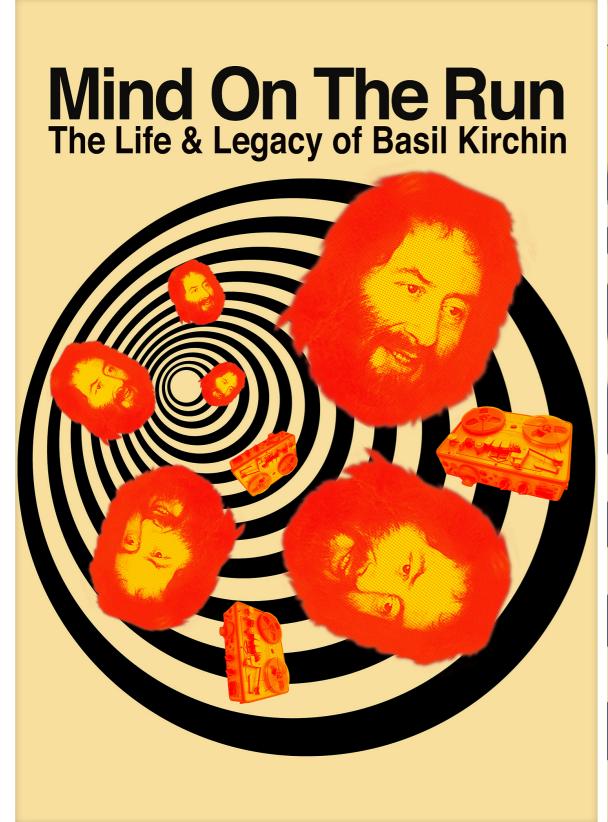

Using iconic brutalist style carpark in George St, Hull. Font - Impact Regular / Futura Condensed Medium.

BK11
Font - Helvetica Bold

BK12 BK13

Font - Helvetica Bold

BK14 BK15

BK15A

BK15B