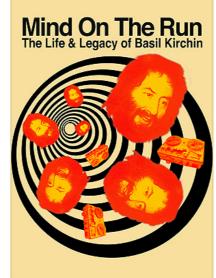

## mind on the run

The Life & Legacy of Basil Kirchin

BK5

BK6

Background is multilayered photographs of Drypool Bridge, Hull. Font - Impact Regular / Futura Condensed Medium.

BK8

BK8A

BK9A