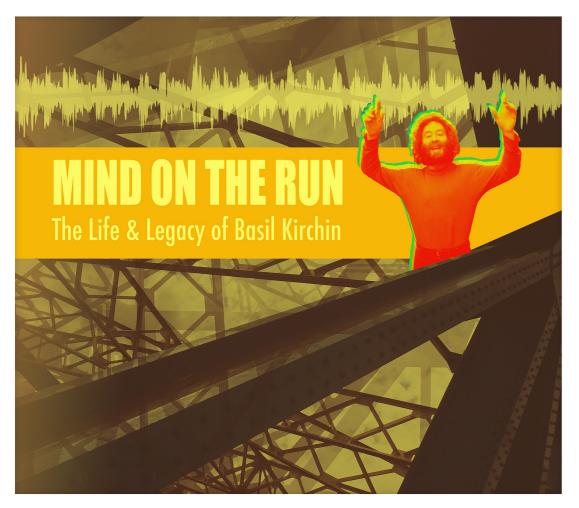

## mind on the run

The Life & Legacy of Basil Kirchin

BK5

BK6

Background is multilayered photographs of Drypool Bridge, Hull. Font - Impact Regular / Futura Condensed Medium.

BK8

BK8A

BK9A