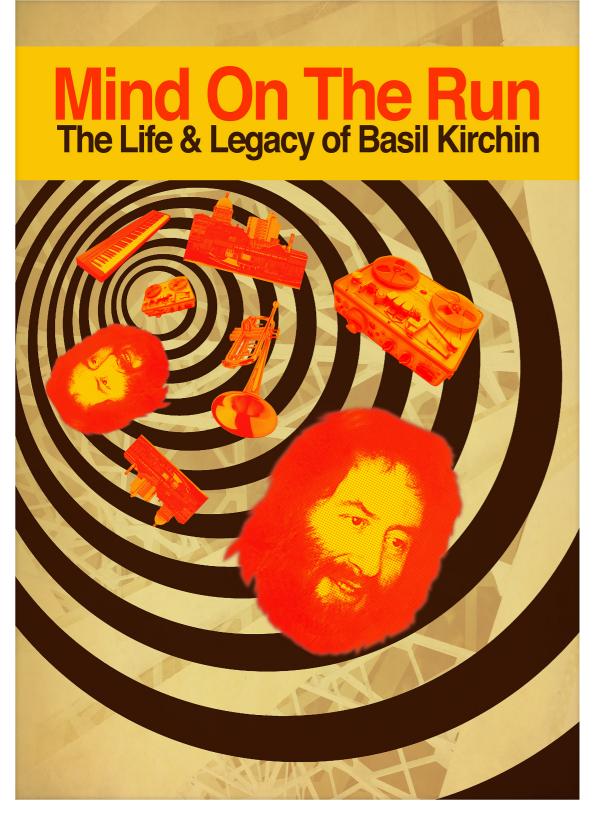

## mind on the run

The Life & Legacy of Basil Kirchin

BK5

BK6

Background is multilayered photographs of Drypool Bridge, Hull. Font - Impact Regular / Futura Condensed Medium.

BK8

BK8A

BK9A