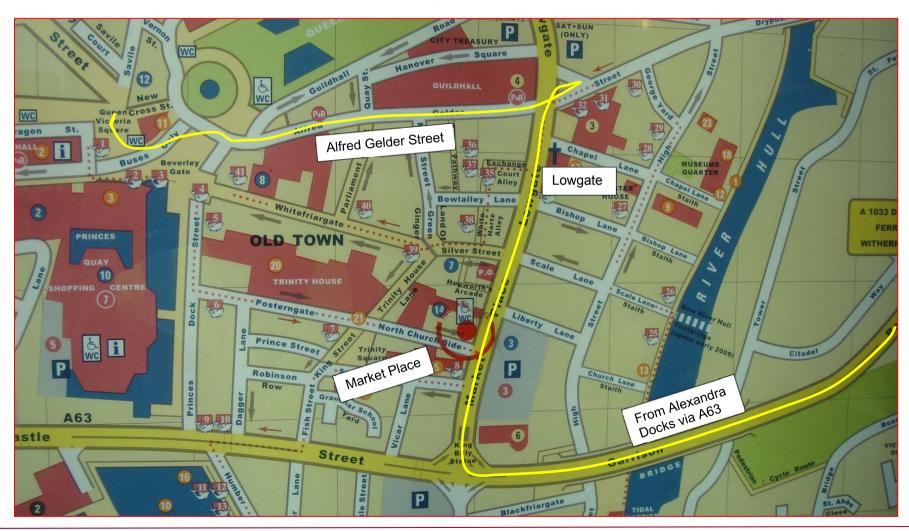

Document: ALE / Route Survey / AA0971

ROUTE 'D' - Overview Map 2 – from A63 Garrison Road, Market Place, Lowgate, Alfred Gelder St. to Queen Victoria Square in Hull City Centre

Client: SIEMENS

Project: Transportation of Turbine Blade from Alexandra Dock to Hull City Centre

Document: ALE / Route Survey / AA0971