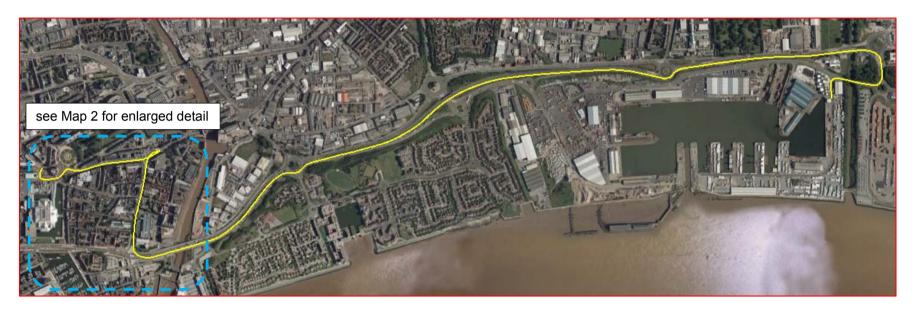

## **SIEMENS**

ROUTE 'D' - Overview Map 1 - from Alexandra Dock to Hull City Centre

Preferred route – via A63 (Garrison Road), turn right into Market Place.

Proceed from Market Place into Lowgate, turning right into Alfred Gelder Street

From Alfred Gelder Street proceed in a westerly direction along Alfred Gelder Street

Enter Queen Victoria Square and manoeuvre into offloading position

Client: SIEMENS

Project: Transportation of Turbine Blade from Alexandra Dock to Hull City Centre