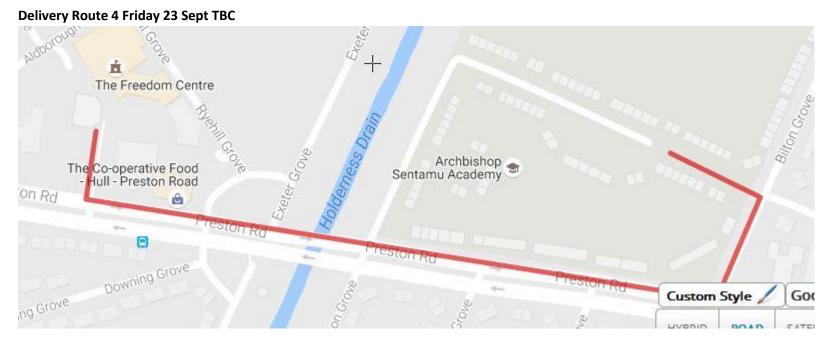

## periplum

*Turn left onto Preston Road Turn left into Archbishop Sentamu Academy* **TOTAL 2 deliveries** 

2 deliveries

Horse & Carriage Routes – Rides/Show Route– 14 times per day

11.00 – 15.00 Sun 25<sup>th</sup> Sept, Sat 1<sup>st</sup> October, Sun 2<sup>nd</sup> October 2016