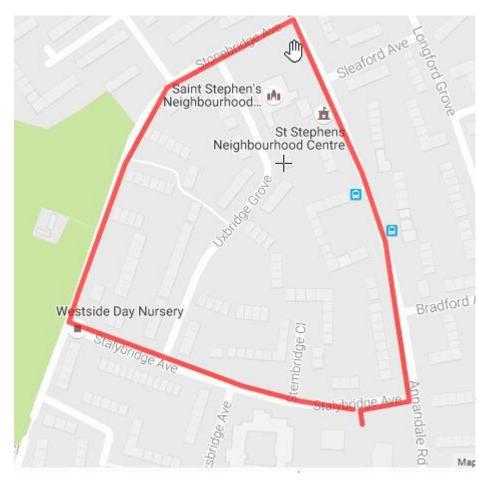

### Delivery Route 1 Friday 30 Sept Greatfield

Turn right onto Stalybridge Avenue Right onto Annandale Road Left onto Retford Grove Left Milford Grove Left Castleford grove Left Bradford Ave Left Annandale Road **TOTAL DELIVERIES TBC** 

### Delivery Route 2 Friday 30 Sept Greatfield

Turn right onto Stalybridge Avenue Left onto Annandale Road Left onto Stonebridge Ave Turn left onto Stalybridge Avenue **TOTAL DELIVERIES TBC** 