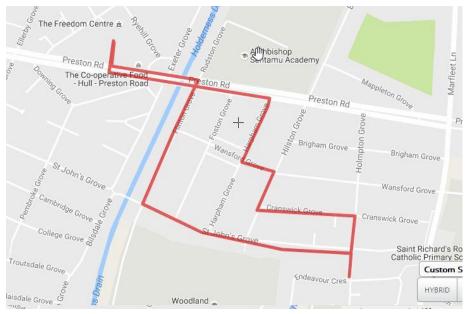

### **Deliveries Route 3 Friday 23rd Sept**

| Turn left onto Preston Road                              |              |  |
|----------------------------------------------------------|--------------|--|
| Turn right onto Flinton Grove                            |              |  |
| Turn left onto St John Grove                             | 1 delivery   |  |
| Turn right onto Holmpton groce                           |              |  |
| Turn left endevaour Crescent loop back springdale cloise | 3 deliveries |  |
| Straight onto Holmton Grove                              |              |  |
| Turn left onto Cranswick Grove                           | 1 delivery   |  |
| Turn right Hilston Grove                                 |              |  |
| Left on Wansford Grove                                   |              |  |
| Right on Harpham Road 3 delive                           |              |  |
| Turn left onto Preston Road                              |              |  |
| Turn right into Freedom Centre                           |              |  |
| TOTAL 8 Deliveries                                       |              |  |