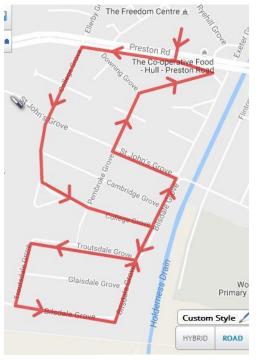

Periplum Hull LOGG Event Management Maps & Schedules

Horse & carriage Deliveries Route 2 Fri 23<sup>rd</sup> September

Freedom Centre cross over preston Road Turn right onto other carriage way Pull up in Preston Road bay Turn left College Grove To end, turn right onto Bilsdale Grove Turn right Troutsdale grove Go round to right, turn left Bilsdale Grove then Left College grove Continue then go left onto St Johns Grove Turn left onto Pembroke Grove Left onto Preston Road TOTAL 13 deliveries