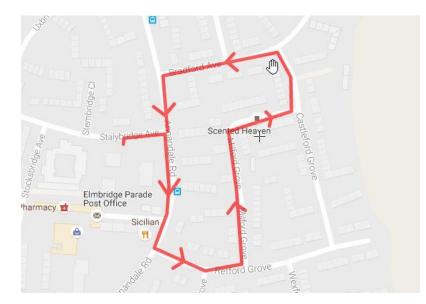

### Delivery Route 1 Friday 30 Sept Greatfield

Turn right onto Stalybridge Avenue Right onto Annandale Road Left onto Retford Grove Left Milford Grove Left Castleford grove Left Bradford Ave Left Annandale Road **TOTAL DELIVERIES TBC** 

### Delivery Route 2 Friday 30 Sept Greatfield

Turn right onto Stalybridge Avenue Left onto Annandale Road Left onto Stonebridge Ave Turn left onto Stalybridge Avenue **TOTAL DELIVERIES TBC** 