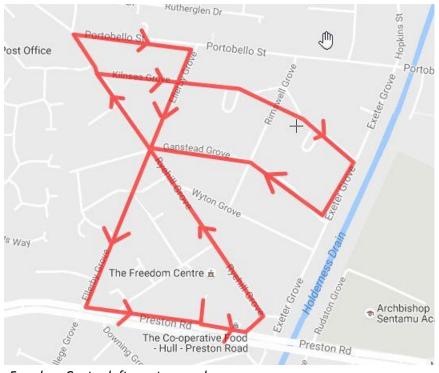

#### Horse & Carriage Deliveries Route 1 Friday 23rd Sept

Freedom Centre left preston road Left Ryehill Grove 2 deliveries Right onto Kilnsea Grove 6 deliveries At end of Kilnsea go right onto exeter grove 1 delivery Take next right onto Gangstead Grove 3 deliveries Turn right back onto Ryehill grove Turn right onto Portobello Street 5 deliveries Turn right onto Ellerby Grove onto Ryehill Grove 2 deliveries Right onto Aldborough Grove **TOTAL 19 deliveries** 