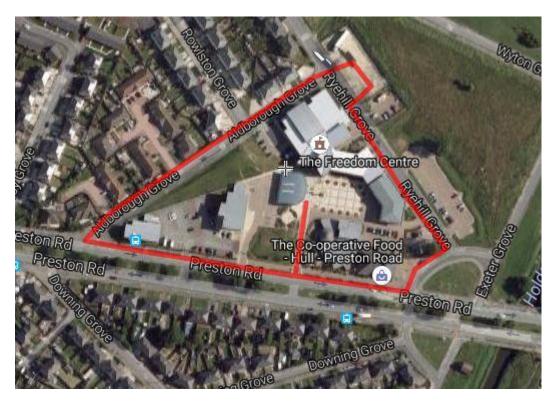

#### Horse & Carriage Deliveries Route 1 Friday 23rd Sept

Freedom Centre left preston road Left Ryehill Grove 2 deliveries Right onto Kilnsea Grove 6 deliveries At end of Kilnsea go right onto exeter grove 1 delivery Take next right onto Gangstead Grove 3 deliveries Turn right back onto Ryehill grove Turn right onto Portobello Street 5 deliveries Turn right onto Ellerby Grove onto Ryehill Grove 2 deliveries Right onto Aldborough Grove **TOTAL 19 deliveries** 

Out of Freedom centre, turn left along Preston Road Turn left into Ryehill Grove, stop 1 opposite car park Continue then stop 2 inside overspill car park Left down Aldborough grove, stop 3 half way down Left Preston Road Left Freedom centre