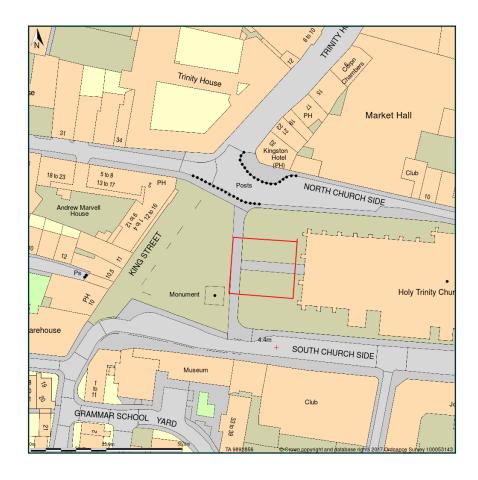

## Trinity Square South Church Side Kingston Upon Hull HU1 1RR

Site Plan shows area bounded by: 509824.61, 428497.33 509966.04, 428638.75 (at a scale of 1:1250), OSGridRef: TA 9892856. The representation of a road, track or path is no evidence of a right of way. The representation of features as lines is no evidence of a property boundary.