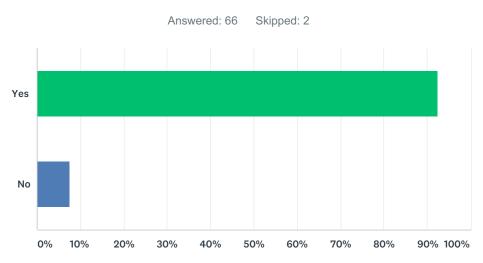

### Q6 Would you attend another event like this?

| ANSWER CHOICES | RESPONSES |    |
|----------------|-----------|----|
| Yes            | 92.42%    | 61 |
| No             | 7.58%     | 5  |
| TOTAL          |           | 66 |