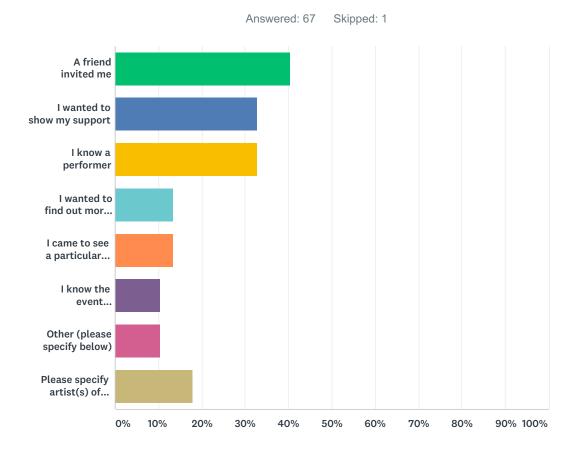

### Q3 What was your motivation to attend?

| ANSWER CHOICES                                                  | RESPONSES |    |
|-----------------------------------------------------------------|-----------|----|
| A friend invited me                                             | 40.30%    | 27 |
| I wanted to show my support                                     | 32.84%    | 22 |
| I know a performer                                              | 32.84%    | 22 |
| I wanted to find out more about Hull Dance                      | 13.43%    | 9  |
| I came to see a particular group/performer                      | 13.43%    | 9  |
| I know the event organisers                                     | 10.45%    | 7  |
| Other (please specify below)                                    | 10.45%    | 7  |
| Please specify artist(s) of interest OR other motivation below: | 17.91%    | 12 |
| Total Respondents: 67                                           |           |    |