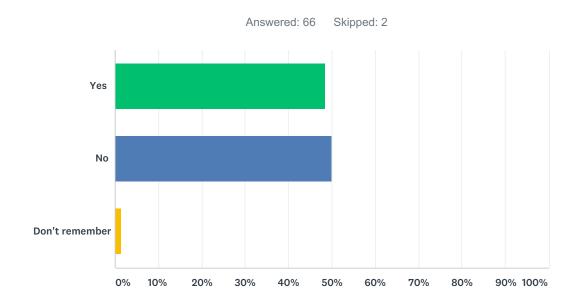

# Q7 Aside from today, in the last 12 months have you attended an event at Hull Truck?

| ANSWER CHOICES | RESPONSES |    |
|----------------|-----------|----|
| Yes            | 48.48%    | 32 |
| No             | 50.00%    | 33 |
| Don't remember | 1.52%     | 1  |
| TOTAL          |           | 66 |