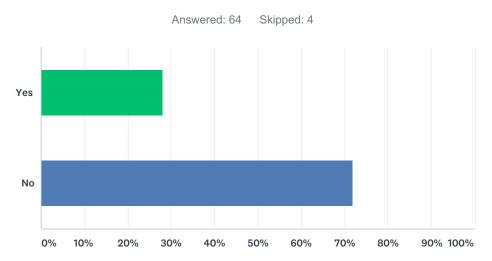

### Q5 Have you attended a Hull Dance event before?

| ANSWER CHOICES | RESPONSES |    |
|----------------|-----------|----|
| Yes            | 28.13%    | 18 |
| No             | 71.88%    | 46 |
| TOTAL          |           | 64 |