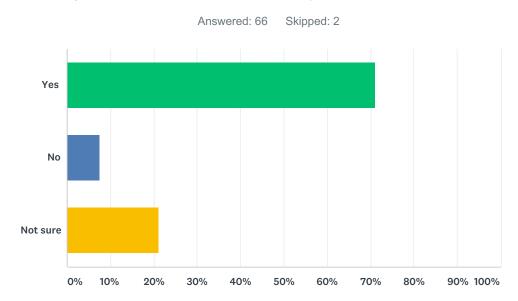

# Q9 Are you planning to attend or take part in other events and activities programmed for Hull UK City of Culture 2017?

| ANSWER CHOICES | RESPONSES |    |
|----------------|-----------|----|
| Yes            | 71.21%    | 47 |
| No             | 7.58%     | 5  |
| Not sure       | 21.21%    | 14 |
| TOTAL          |           | 66 |