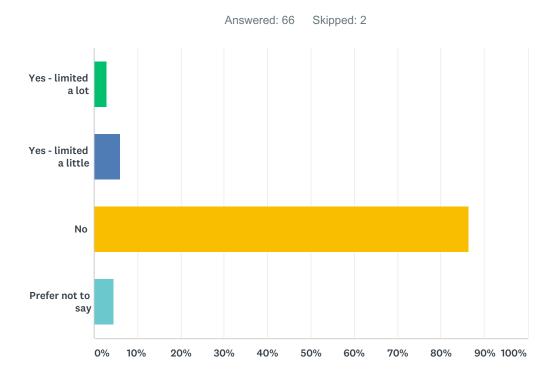

| 11-15 years       | 7.69%  | 5  |
| 16-17 years       | 1.54%  | 1  |
| 18-19 years       | 3.08%  | 2  |
| 20-24 years       | 12.31% | 8  |
| 25-29 years       | 9.23%  | 6  |
| 30-34 years       | 1.54%  | 1  |
| 35-39 years       | 13.85% | 9  |
| 40-44 years       | 12.31% | 8  |
| 45-49 years       | 3.08%  | 2  |
| 50-54 years       | 6.15%  | 4  |
| 55-59 years       | 6.15%  | 4  |
| 60-64 years       | 9.23%  | 6  |
| 65-69 years       | 1.54%  | 1  |
| 70-74 years       | 1.54%  | 1  |
| 75+ years         | 1.54%  | 1  |
| Prefer not to say | 4.62%  | 3  |
| TOTAL             |        | 65 |
|                   |        |    |

# Q14 Are your day-to-day activities limited because of a health problem or disability which has lasted, or is expected to last, at least 12 months?



| ANSWER CHOICES         | RESPONSES |    |
|------------------------|-----------|----|
| Yes - limited a lot    | 3.03%     | 2  |
| Yes - limited a little | 6.06%     | 4  |
| No                     | 86.36%    | 57 |
| Prefer not to say      | 4.55%     | 3  |
| TOTAL                  |           | 66 |

# Q15 Would you be happy for the organisers of Hull Dance Festivals to contact you about future events?



| ANSWER CHOICES | RESPONSES |    |
|----------------|-----------|----|
| Yes            | 50.75%    | 34 |
| No             | 49.25%    | 33 |
| TOTAL          |           | 67 |

### Q16 Name:

Answered: 34 Skipped: 34

| #  | RESPONSES              | DATE                |
|----|------------------------|---------------------|
| 1  | Claire Drury           | 11/15/2017 2:30 PM