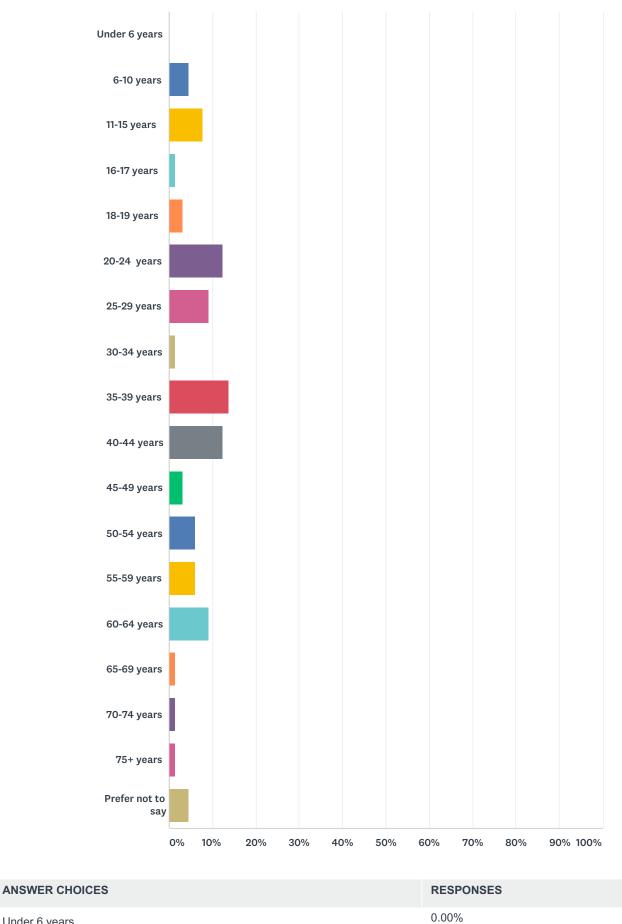

### Q11 How do you define your gender?(Please select one answer only)

| ANSWER C      | IOICES                 | RESPONSES |    |
|---------------|------------------------|-----------|----|
| Male          |                        | 21.21%    | 14 |
| Female        |                        | 69.70%    | 46 |
| Transgender   |                        | 0.00%     | 0  |
| Gender non-   | conforming             | 1.52%     | 1  |
| Prefer not to | say                    | 7.58%     | 5  |
| Other (please | e specify)             | 0.00%     | 0  |
| TOTAL         |                        |           | 66 |
|               |                        |           |    |
| #             | OTHER (PLEASE SPECIFY) | DAT       | E  |