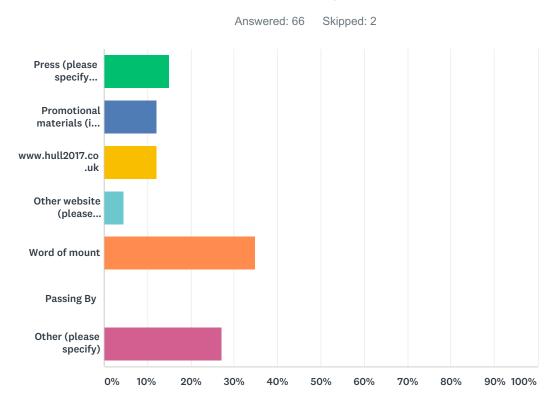

# Q2 How did you find out about the event? (Please tick all that match respondents answers and write in any not covered in 'other' option)

| ANSWER CHOICES                                      | RESPONSES |    |
|-----------------------------------------------------|-----------|----|
| Press (please specify newspaper/magazine etc)       | 15.15%    | 10 |
| Promotional materials (i.e. posters, brochures etc) | 12.12%    | 8  |
| www.hull2017.co.uk                                  | 12.12%    | 8  |
| Other website (please specify)                      | 4.55%     | 3  |
| Word of mount                                       | 34.85%    | 23 |
| Passing By                                          | 0.00%     | 0  |
| Other (please specify)                              | 27.27%    | 18 |
| Total Respondents: 66                               |           |    |