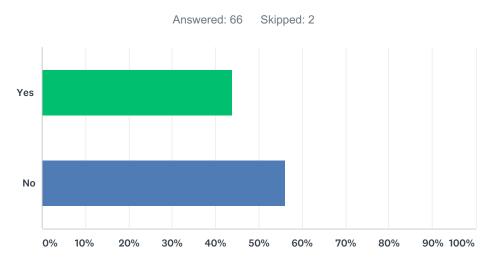

### Q4 Had you heard of Hull Dance before coming to this?

| ANSWER CHOICES | RESPONSES |    |
|----------------|-----------|----|
| Yes            | 43.94%    | 29 |
| No             | 56.06%    | 37 |
| TOTAL          |           | 66 |