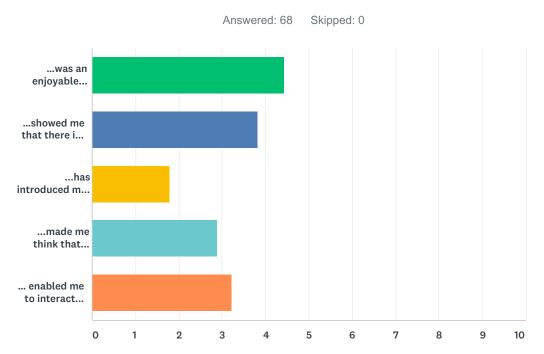

# Q1 How far would you disagree or agree with the following statements?'Hull Dance Choreographic Prize...

|                                                      | STRONGLY<br>DISAGREE | DISAGREE | NEITHER<br>DISAGREE<br>NOR AGREE | AGREE  | STRONGLY<br>AGREE | TOTAL | WEIGHTED<br>AVERAGE |
|------------------------------------------------------|----------------------|----------|----------------------------------|--------|-------------------|-------|---------------------|
| was an enjoyable experience'                         | 0.00%                | 2.94%    | 2.94%                            | 42.65% | 51.47%            |       |                     |
|                                                      | 0                    | 2        | 2                                | 29     | 35                | 68    | 4.43                |
| showed me that there is more to                      | 3.03%                | 9.09%    | 21.21%                           | 36.36% | 30.30%            |       |                     |
| Hull than I expected'                                | 2                    | 6        | 14                               | 24     | 20                | 66    | 3.82                |
| has introduced me to dance for                       | 51.52%               | 27.27%   | 13.64%                           | 6.06%  | 1.52%             |       |                     |
| the first time'                                      | 34                   | 18       | 9                                | 4      | 1                 | 66    | 1.79                |
| made me think that getting                           | 12.70%               | 19.05%   | 38.10%                           | 26.98% | 3.17%             |       |                     |
| involved in a project as a volunteer looks like fun' | 8                    | 12       | 24                               | 17     | 2                 | 63    | 2.89                |
| enabled me to interact with                          | 4.48%                | 17.91%   | 38.81%                           | 28.36% | 10.45%            |       |                     |
| people I wouldn't usually interact with'             | 3                    | 12       | 26                               | 19     | 7                 | 67    | 3.22                |