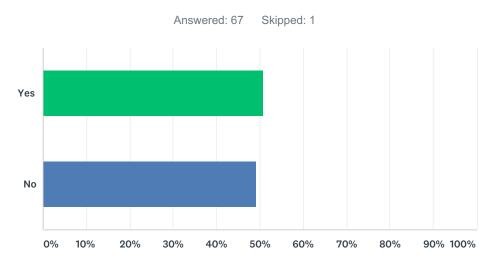

### Q4 Had you heard of Hull Dance before coming to this?

| ANSWER CHOICES | RESPONSES |    |
|----------------|-----------|----|
| Yes            | 43.94%    | 29 |
| No             | 56.06%    | 37 |
| TOTAL          |           | 66 |