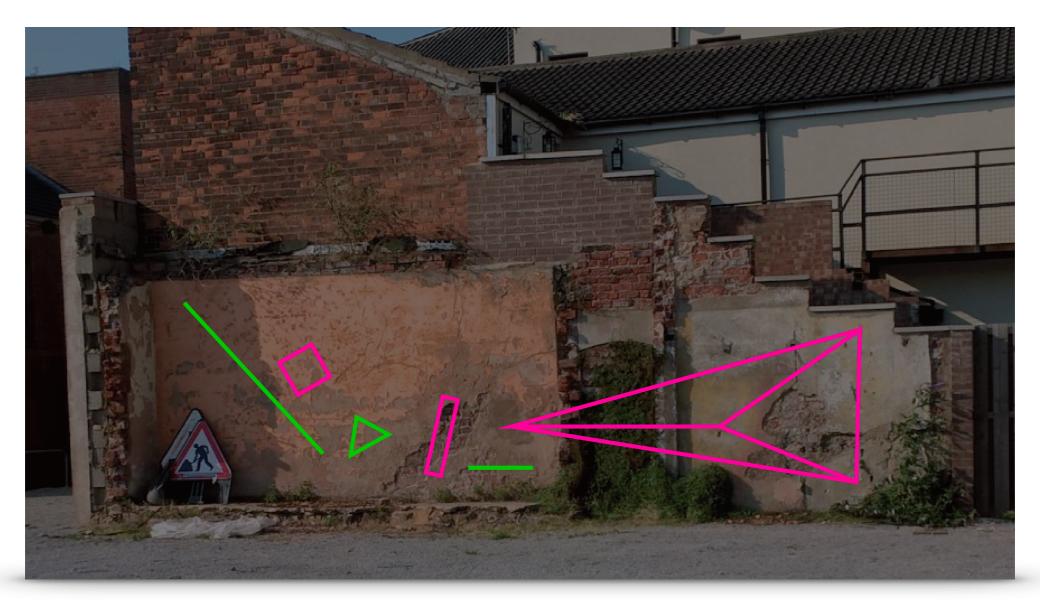

## **Urban Projections**

www.urbanprojections.com info@urbanprojections.com

Tel: +44 (0)7519 704238

The following designs demonstrate the development of the physical 'tape art' structure, for the installation 'Vantage Point'. The projected elements will be overlaid and mapped to these designs, adding light, movement and depth.

The designs are anamorphic, which means that a single vantage point will give the illusion of the image being 3D. Once away from this point, the perspective of the design will seem randomly geometric.

Each has been considered to give particular opportunities for audience members to stand within and interact.

Site 1 - The Wash

Site 2 - Rear of Humber St

Site 3 - Side road ( off Humber St )