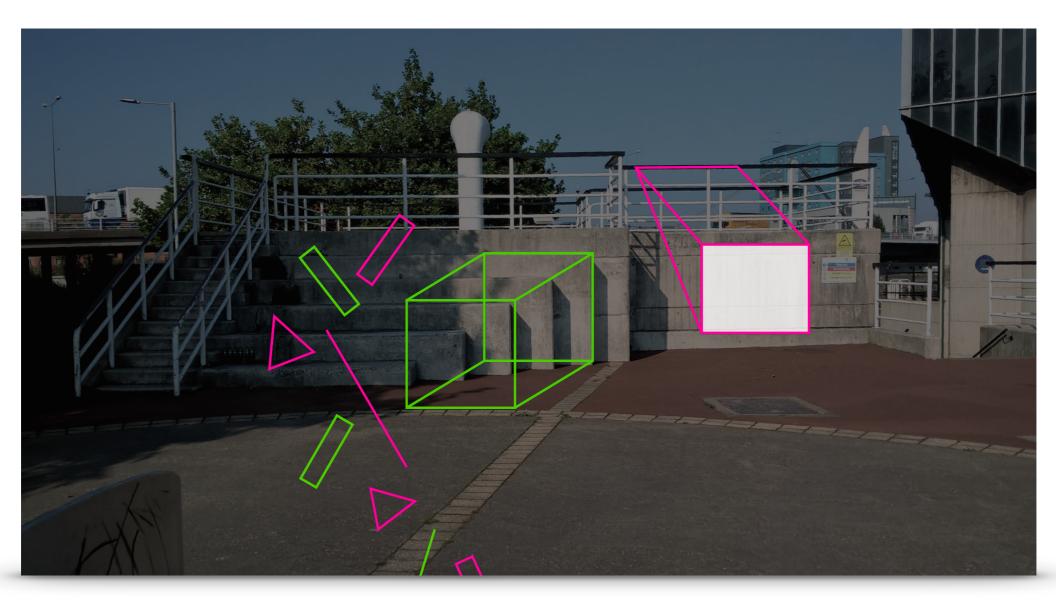

## **Urban Projections**

www.urbanprojections.com info@urbanprojections.com

Tel: +44 (0)7519 704238

The following designs demonstrate the development of the physical 'tape art' structure, for the installation 'Vantage Point'. The projected elements will be overlaid and mapped to these designs, adding light, movement and depth.

The designs are anamorphic, which means that a single vantage point will give the illusion of the image being 3D. Once away from this point, the perspective of the design will seem randomly geometric.

Each has been considered to give particular opportunities for audience members to stand within and interact.

Site 1 - The Wash

Site 2 - Rear of Humber St

Site 3 - Side road ( off Humber St )