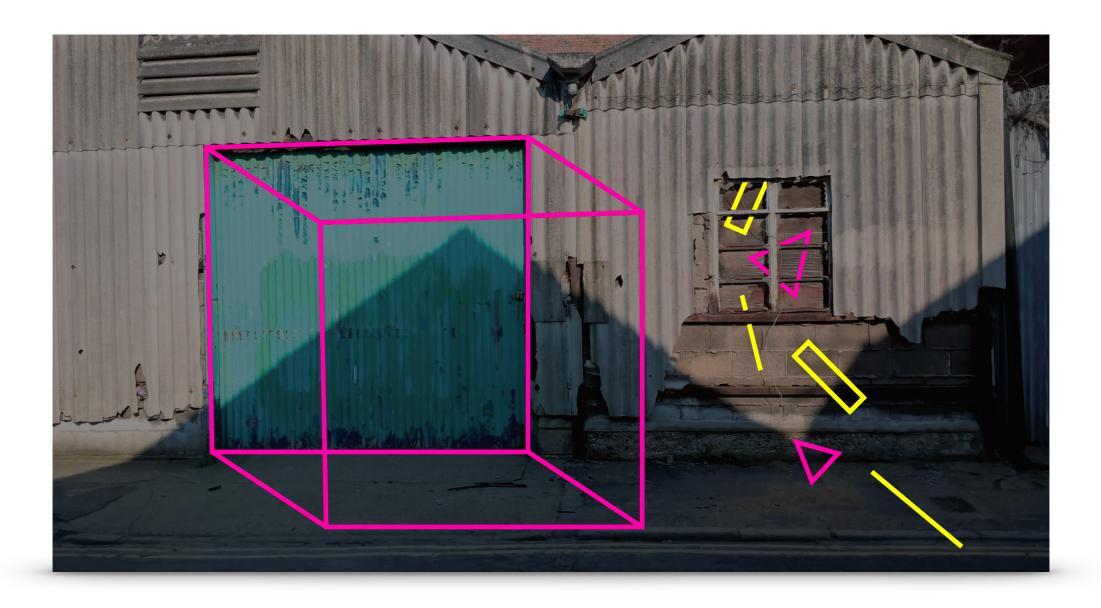

## **Urban Projections**

www.urbanprojections.com info@urbanprojections.com

Tel: +44 (0)7519 704238

The following designs demonstrate the development of the physical 'tape art' structure, for the installation 'Vantage Point'. The projected elements will be overlaid and mapped to these designs, adding light, movement and depth.

The designs are anamorphic, which means that a single vantage point will give the illusion of the image being 3D. Once away from this point, the perspective of the design will seem randomly geometric.

Each has been considered to give particular opportunities for audience members to stand within and interact.

Site 1 - The Wash

Site 2 - Rear of Humber St

Site 3 - Side road ( off Humber St )