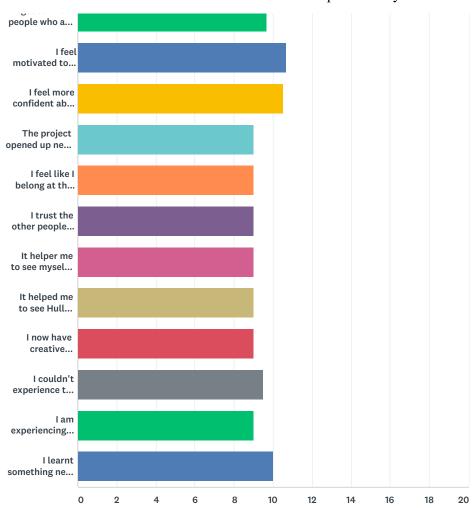

| It felt like a real artistic experience                                  | 0.00% | 0.00% | 0.00% | 0.00%       | 0.00% | 0.00%       | 0.00% | 0.00%       | 14.29%<br>1 | 0.00%       | 85.71%<br>6 | 7 | 10.71 |
|--------------------------------------------------------------------------|-------|-------|-------|-------------|-------|-------------|-------|-------------|-------------|-------------|-------------|---|-------|
| People in<br>the group<br>supported<br>each other                        | 0.00% | 0.00% | 0.00% | 0.00%       | 0.00% | 0.00%       | 0.00% | 14.29%<br>1 | 0.00%       | 14.29%<br>1 | 71.43%<br>5 | 7 | 10.43 |
| I got helpful<br>feedback                                                | 0.00% | 0.00% | 0.00% | 0.00%       | 0.00% | 0.00%       | 0.00% | 0.00%       | 0.00%       | 16.67%<br>1 | 83.33%<br>5 | 6 | 10.83 |
| I improved<br>my artistic<br>skills                                      | 0.00% | 0.00% | 0.00% | 0.00%       | 0.00% | 0.00%       | 0.00% | 0.00%       | 0.00%       | 33.33%<br>2 | 66.67%<br>4 | 6 | 10.67 |
| They made<br>me feel part<br>of the team                                 | 0.00% | 0.00% | 0.00% | 0.00%       | 0.00% | 0.00%       | 0.00% | 0.00%       | 16.67%<br>1 | 0.00%       | 83.33%<br>5 | 6 | 10.67 |
| I felt I could<br>be myself                                              | 0.00% | 0.00% | 0.00% | 0.00%       | 0.00% | 0.00%       | 0.00% | 0.00%       | 16.67%<br>1 | 0.00%       | 83.33%<br>5 | 6 | 10.67 |
| I felt<br>comfortable<br>trying new<br>things                            | 0.00% | 0.00% | 0.00% | 0.00%       | 0.00% | 0.00%       | 0.00% | 0.00%       | 16.67%<br>1 | 0.00%       | 83.33%<br>5 | 6 | 10.67 |
| I was<br>amazed by<br>what we<br>achieved                                | 0.00% | 0.00% | 0.00% | 0.00%       | 0.00% | 0.00%       | 0.00% | 0.00%       | 0.00%       | 33.33%      | 66.67%<br>4 | 6 | 10.67 |
| I did<br>something I<br>didn't know I<br>was capable<br>of               | 0.00% | 0.00% | 0.00% | 16.67%<br>1 | 0.00% | 0.00%       | 0.00% | 0.00%       | 0.00%       | 16.67%<br>1 | 66.67%<br>4 | 6 | 9.67  |
| I feel more<br>able to<br>express<br>myself<br>creatively                | 0.00% | 0.00% | 0.00% | 0.00%       | 0.00% | 0.00%       | 0.00% | 0.00%       | 16.67%<br>1 | 16.67%<br>1 | 66.67%<br>4 | 6 | 10.50 |
| It helped me<br>understand<br>other<br>people's<br>points of<br>view     | 0.00% | 0.00% | 0.00% | 14.29%<br>1 | 0.00% | 0.00%       | 0.00% | 14.29%<br>1 | 0.00%       | 0.00%       | 71.43%<br>5 | 7 | 9.57  |
| It helped me<br>understand<br>something<br>new about<br>the world        | 0.00% | 0.00% | 0.00% | 0.00%       | 0.00% | 16.67%<br>1 | 0.00% | 16.67%<br>1 | 0.00%       | 0.00%       | 66.67%<br>4 | 6 | 9.67  |
| I felt close to<br>other people<br>involved in<br>the project            | 0.00% | 0.00% | 0.00% | 0.00%       | 0.00% | 16.67%<br>1 | 0.00% | 16.67%<br>1 | 0.00%       | 0.00%       | 66.67%<br>4 | 6 | 9.67  |
| I got to know<br>people who<br>are different<br>to me                    | 0.00% | 0.00% | 0.00% | 0.00%       | 0.00% | 16.67%<br>1 | 0.00% | 16.67%<br>1 | 0.00%       | 0.00%       | 66.67%      | 6 | 9.67  |
| I feel<br>motivated to<br>do more<br>creative<br>things in the<br>future | 0.00% | 0.00% | 0.00% | 0.00%       | 0.00% | 0.00%       | 0.00% | 0.00%       | 16.67%<br>1 | 0.00%       | 83.33%<br>5 | 6 | 10.67 |

| I feel more<br>confident<br>about doing<br>new things          | 0.00% | 0.00% | 0.00% | 0.00%  | 0.00% | 0.00% | 0.00% | 0.00%       | 16.67%<br>1 | 16.67%<br>1 | 66.67% | 6 | 10.50 |
|----------------------------------------------------------------|-------|-------|-------|--------|-------|-------|-------|-------------|-------------|-------------|--------|---|-------|
| The project opened up new opportunities for me                 | 0.00% | 0.00% | 0.00% | 20.00% | 0.00% | 0.00% | 0.00% | 20.00%      | 0.00%       | 0.00%       | 60.00% | 5 | 9.00  |
| I feel like I<br>belong at the<br>project                      | 0.00% | 0.00% | 0.00% | 0.00%  | 0.00% | 0.00% | 0.00% | 50.00%<br>1 | 0.00%       | 50.00%<br>1 | 0.00%  | 2 | 9.00  |
| I trust the other people involved                              | 0.00% | 0.00% | 0.00% | 0.00%  | 0.00% | 0.00% | 0.00% | 50.00%<br>1 | 0.00%       | 50.00%<br>1 | 0.00%  | 2 | 9.00  |
| It helper me<br>to see<br>myself<br>differently                | 0.00% | 0.00% | 0.00% | 0.00%  | 0.00% | 0.00% | 0.00% | 50.00%<br>1 | 0.00%       | 50.00%<br>1 | 0.00%  | 2 | 9.00  |
| It helped me<br>to see Hull<br>differently                     | 0.00% | 0.00% | 0.00% | 0.00%  | 0.00% | 0.00% | 0.00% | 50.00%<br>1 | 0.00%       | 50.00%<br>1 | 0.00%  | 2 | 9.00  |
| I now have<br>creative<br>ambitions I<br>didn't have<br>before | 0.00% | 0.00% | 0.00% | 0.00%  | 0.00% | 0.00% | 0.00% | 50.00%<br>1 | 0.00%       | 50.00%<br>1 | 0.00%  | 2 | 9.00  |
| I couldn't<br>experience<br>this<br>anywhere<br>else           | 0.00% | 0.00% | 0.00% | 0.00%  | 0.00% | 0.00% | 0.00% | 0.00%       | 50.00%<br>1 | 50.00%<br>1 | 0.00%  | 2 | 9.50  |
| I am<br>experiencing<br>new<br>genres/art<br>forms             | 0.00% | 0.00% | 0.00% | 0.00%  | 0.00% | 0.00% | 0.00% | 50.00%      | 0.00%       | 50.00%<br>1 | 0.00%  | 2 | 9.00  |
| I learnt<br>something<br>new about                             | 0.00% | 0.00% | 0.00% | 0.00%  | 0.00% | 0.00% | 0.00% | 0.00%       | 0.00%       | 100.00%     | 0.00%  | 1 | 10.00 |