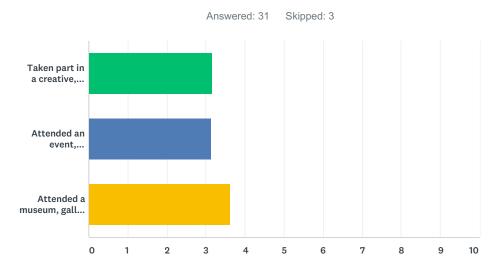

## Q1 In the last year, how often have you done the following?

|                                                                                                               | NOT IN THE<br>LAST 12<br>MONTHS | ONCE        | TWICE       | THREE<br>OR MORE<br>TIMES | TOTAL | WEIGHTED<br>AVERAGE |
|---------------------------------------------------------------------------------------------------------------|---------------------------------|-------------|-------------|---------------------------|-------|---------------------|
| Taken part in a creative, artistic, dance, theatrical or music activity or spent time doing a craft           | 12.90%<br>4                     | 12.90%<br>4 | 19.35%<br>6 | 54.84%<br>17              | 31    | 3.16                |
| Attended an event, performance, or festival involving creative, artistic, dance, theatrical or music activity | 3.33%<br>1                      | 23.33%<br>7 | 30.00%<br>9 | 43.33%<br>13              | 30    | 3.13                |
| Attended a museum, gallery or other historic attraction                                                       | 0.00%                           | 13.79%<br>4 | 10.34%      | 75.86%<br>22              | 29    | 3.62                |