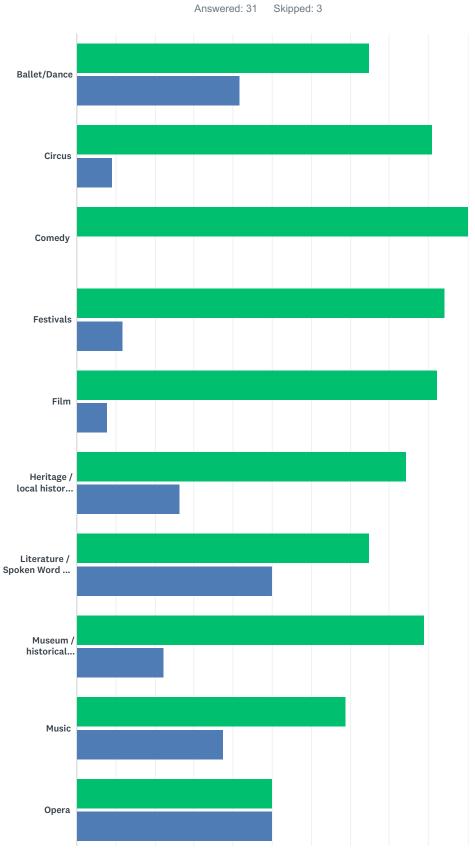

Q2 In the last 12 months, have you taken part in any of the following activities? This could be attending as an audience member and/or actively taking part in the activity. (Please tick all that apply)

None of the above

0%

10%

|                                   | AUDIENCE MEMBER | TAKEN PART | TOTAL RESPONDENTS |    |
|-----------------------------------|-----------------|------------|-------------------|----|
| Ballet/Dance                      | 75.00%          | 41.67%     |                   |    |
|                                   | 9               | 5          |                   | 12 |
| Circus                            | 90.91%          | 9.09%      |                   |    |
|                                   | 10              | 1          |                   | 11 |
| Comedy                            | 100.00%         | 0.00%      |                   |    |
|                                   | 7               | 0          |                   | 7  |
| Festivals                         | 94.12%          | 11.76%     |                   |    |
|                                   | 16              | 2          |                   | 17 |
| Film                              | 92.31%          | 7.69%      |                   |    |
|                                   | 24              | 2          |                   | 26 |
| Heritage / local history events   | 84.21%          | 26.32%     |                   |    |
|                                   | 16              | 5          |                   | 19 |
| Literature / Spoken Word / Poetry | 75.00%          | 50.00%     |                   |    |
|                                   | 3               | 2          |                   | 4  |
| Museum / historical attraction    | 88.89%          | 22.22%     |                   |    |
|                                   | 24              | 6          |                   | 27 |
| Music                             | 68.75%          | 37.50%     |                   |    |
|                                   | 11              | 6          |                   | 16 |
| Opera                             | 50.00%          | 50.00%     |                   |    |
|                                   | 1               | 1          |                   | 2  |
| Outdoor events                    | 66.67%          | 37.04%     |                   |    |
|                                   | 18              | 10         |                   | 27 |
| Theatre                           | 86.67%          | 13.33%     |                   |    |
|                                   | 13              | 2          |                   | 15 |
| Visual arts / crafts              | 58.33%          | 50.00%     |                   |    |
|                                   | 14              | 12         |                   | 24 |
| None of the above                 | 0.00%           | 0.00%      |                   |    |
|                                   | 0               | 0          |                   | 0  |