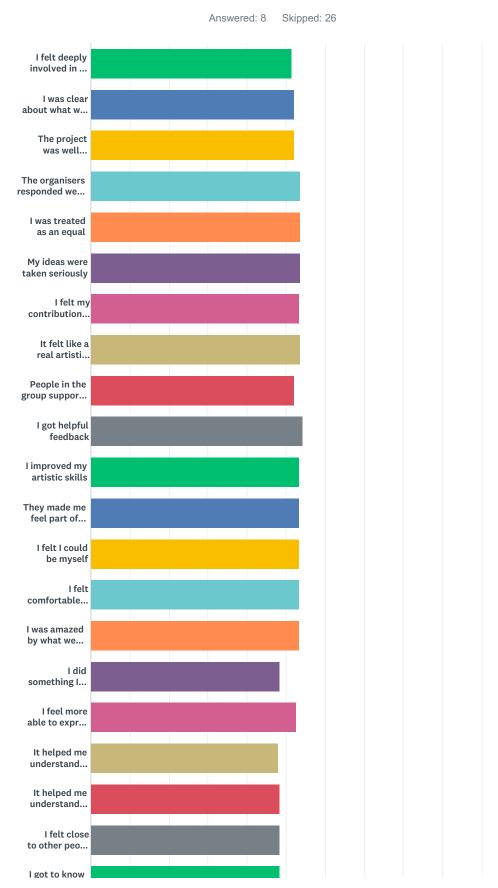

## Q6 Please give Re-Made in Hull a score out of 10 (where 10 is the top score and 0 is the lowest) for the following statements.

|                                                         | 0     | 1     | 2     | 3     | 4     | 5     | 6     | 7           | 8           | 9     | 10          | TOTAL | WEIGHTED<br>AVERAGE |
|---------------------------------------------------------|-------|-------|-------|-------|-------|-------|-------|-------------|-------------|-------|-------------|-------|---------------------|
| I felt deeply<br>involved in<br>the process             | 0.00% | 0.00% | 0.00% | 0.00% | 0.00% | 0.00% | 0.00% | 14.29%<br>1 | 14.29%<br>1 | 0.00% | 71.43%<br>5 | 7     | 10.29               |
| I was clear<br>about what<br>were all here<br>to do     | 0.00% | 0.00% | 0.00% | 0.00% | 0.00% | 0.00% | 0.00% | 0.00%       | 28.57%      | 0.00% | 71.43%<br>5 | 7     | 10.43               |
| The project was well organised                          | 0.00% | 0.00% | 0.00% | 0.00% | 0.00% | 0.00% | 0.00% | 0.00%       | 28.57%<br>2 | 0.00% | 71.43%<br>5 | 7     | 10.43               |
| The organisers responded well to the needs of the group | 0.00% | 0.00% | 0.00% | 0.00% | 0.00% | 0.00% | 0.00% | 0.00%       | 14.29%<br>1 | 0.00% | 85.71%<br>6 | 7     | 10.71               |
| I was treated                                           | 0.00% | 0.00% | 0.00% | 0.00% | 0.00% | 0.00% | 0.00% | 0.00%       | 14.29%      | 0.00% | 85.71%      |       |                     |
| as an equal                                             | 0     | 0     | 0     | 0     | 0     | 0     | 0     | 0           | 1           | 0     | 6           | 7     | 10.71               |
| My ideas<br>were taken<br>seriously                     | 0.00% | 0.00% | 0.00% | 0.00% | 0.00% | 0.00% | 0.00% | 0.00%       | 14.29%<br>1 | 0.00% | 85.71%<br>6 | 7     | 10.71               |
| I felt my<br>contribution<br>mattered                   | 0.00% | 0.00% | 0.00% | 0.00% | 0.00% | 0.00% | 0.00% | 0.00%       | 16.67%<br>1 | 0.00% | 83.33%<br>5 | 6     | 10.67               |

| It felt like a real artistic experience                                  | 0.00% | 0.00% | 0.00% | 0.00%       | 0.00% | 0.00%       | 0.00% | 0.00%       | 14.29%<br>1 | 0.00%       | 85.71%<br>6 | 7 | 10.71 |
|--------------------------------------------------------------------------|-------|-------|-------|-------------|-------|-------------|-------|-------------|-------------|-------------|-------------|---|-------|
| People in<br>the group<br>supported<br>each other                        | 0.00% | 0.00% | 0.00% | 0.00%       | 0.00% | 0.00%       | 0.00% | 14.29%<br>1 | 0.00%       | 14.29%<br>1 | 71.43%<br>5 | 7 | 10.43 |
| I got helpful<br>feedback                                                | 0.00% | 0.00% | 0.00% | 0.00%       | 0.00% | 0.00%       | 0.00% | 0.00%       | 0.00%       | 16.67%<br>1 | 83.33%<br>5 | 6 | 10.83 |
| I improved<br>my artistic<br>skills                                      | 0.00% | 0.00% | 0.00% | 0.00%       | 0.00% | 0.00%       | 0.00% | 0.00%       | 0.00%       | 33.33%<br>2 | 66.67%<br>4 | 6 | 10.67 |
| They made<br>me feel part<br>of the team                                 | 0.00% | 0.00% | 0.00% | 0.00%       | 0.00% | 0.00%       | 0.00% | 0.00%       | 16.67%<br>1 | 0.00%       | 83.33%<br>5 | 6 | 10.67 |
| I felt I could<br>be myself                                              | 0.00% | 0.00% | 0.00% | 0.00%       | 0.00% | 0.00%       | 0.00% | 0.00%       | 16.67%<br>1 | 0.00%       | 83.33%<br>5 | 6 | 10.67 |
| I felt<br>comfortable<br>trying new<br>things                            | 0.00% | 0.00% | 0.00% | 0.00%       | 0.00% | 0.00%       | 0.00% | 0.00%       | 16.67%<br>1 | 0.00%       | 83.33%<br>5 | 6 | 10.67 |
| I was<br>amazed by<br>what we<br>achieved                                | 0.00% | 0.00% | 0.00% | 0.00%       | 0.00% | 0.00%       | 0.00% | 0.00%       | 0.00%       | 33.33%      | 66.67%<br>4 | 6 | 10.67 |
| I did<br>something I<br>didn't know I<br>was capable<br>of               | 0.00% | 0.00% | 0.00% | 16.67%<br>1 | 0.00% | 0.00%       | 0.00% | 0.00%       | 0.00%       | 16.67%<br>1 | 66.67%<br>4 | 6 | 9.67  |
| I feel more<br>able to<br>express<br>myself<br>creatively                | 0.00% | 0.00% | 0.00% | 0.00%       | 0.00% | 0.00%       | 0.00% | 0.00%       | 16.67%<br>1 | 16.67%<br>1 | 66.67%<br>4 | 6 | 10.50 |
| It helped me<br>understand<br>other<br>people's<br>points of<br>view     | 0.00% | 0.00% | 0.00% | 14.29%<br>1 | 0.00% | 0.00%       | 0.00% | 14.29%<br>1 | 0.00%       | 0.00%       | 71.43%<br>5 | 7 | 9.57  |
| It helped me<br>understand<br>something<br>new about<br>the world        | 0.00% | 0.00% | 0.00% | 0.00%       | 0.00% | 16.67%<br>1 | 0.00% | 16.67%<br>1 | 0.00%       | 0.00%       | 66.67%<br>4 | 6 | 9.67  |
| I felt close to<br>other people<br>involved in<br>the project            | 0.00% | 0.00% | 0.00% | 0.00%       | 0.00% | 16.67%<br>1 | 0.00% | 16.67%<br>1 | 0.00%       | 0.00%       | 66.67%<br>4 | 6 | 9.67  |
| I got to know<br>people who<br>are different<br>to me                    | 0.00% | 0.00% | 0.00% | 0.00%       | 0.00% | 16.67%<br>1 | 0.00% | 16.67%<br>1 | 0.00%       | 0.00%       | 66.67%      | 6 | 9.67  |
| I feel<br>motivated to<br>do more<br>creative<br>things in the<br>future | 0.00% | 0.00% | 0.00% | 0.00%       | 0.00% | 0.00%       | 0.00% | 0.00%       | 16.67%<br>1 | 0.00%       | 83.33%<br>5 | 6 | 10.67 |