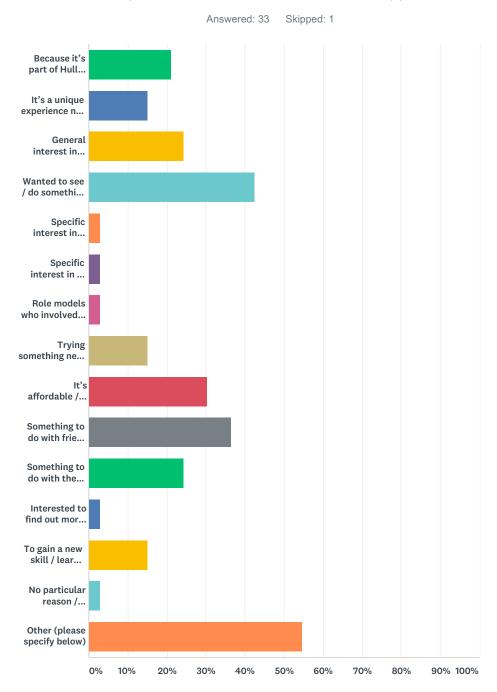

# Q3 What were your main reasons for taking part in Re-Made in Hull? (Please select one answer only)

| ANSWER CHOICES                                                              | RESPONSES |    |
|-----------------------------------------------------------------------------|-----------|----|
| Because it's part of Hull UK City of Culture 2017                           | 21.21%    | 7  |
| It's a unique experience not to be missed                                   | 15.15%    | 5  |
| General interest in this type of event                                      | 24.24%    | 8  |
| Wanted to see / do something creative                                       | 42.42%    | 14 |
| Specific interest in story/subject of the project                           | 3.03%     | 1  |
| Specific interest in the artist/performer/company involved (please specify) | 3.03%     | 1  |

| Role mod    | dels who involved in the project                                                                                                             | 3.03%             | 1  |
|-------------|----------------------------------------------------------------------------------------------------------------------------------------------|-------------------|----|
| Trying so   | mething new or different                                                                                                                     | 15.15%            | 5  |
| It's afford | lable / good value                                                                                                                           | 30.30%            | 10 |
| Somethir    | ng to do with friends / family                                                                                                               | 36.36%            | 12 |
| Somethir    | ng to do with the kids                                                                                                                       | 24.24%            | 8  |
| Intereste   | d to find out more about Hull                                                                                                                | 3.03%             | 1  |
| To gain a   | n new skill / learn something new                                                                                                            | 15.15%            | 5  |
|             | ular reason / someone else's idea                                                                                                            | 3.03%             | 1  |
| •           | ease specify below)                                                                                                                          | 54.55%            | 18 |
| ٠.          | spondents: 33                                                                                                                                |                   |    |
|             |                                                                                                                                              |                   |    |
| #           | PLEASE SPECIFY ARTISTS OF INTEREST OR OTHER MOTIVATION BELOW:                                                                                | DATE              |    |
| 1           | Na                                                                                                                                           | 8/8/2017 11:01 AM |    |
| 2           | Na                                                                                                                                           | 8/8/2017 11:00 AM |    |
| 3           | Na                                                                                                                                           | 8/8/2017 10:59 AM |    |
| 4           | Na                                                                                                                                           | 8/8/2017 10:56 AM |    |
| 5           | Na                                                                                                                                           | 8/8/2017 10:55 AM |    |
| 6           | Na                                                                                                                                           | 8/8/2017 10:55 AM |    |
| 7           | Na                                                                                                                                           | 8/8/2017 10:54 AM |    |
| 8           | NA                                                                                                                                           | 8/8/2017 10:53 AM |    |
| 9           | Na                                                                                                                                           | 8/8/2017 10:52 AM |    |
| 10          | Na                                                                                                                                           | 8/8/2017 10:51 AM |    |
| 11          | Na                                                                                                                                           | 8/8/2017 10:50 AM |    |
| 12          | Na                                                                                                                                           | 8/8/2017 10:50 AM |    |
| 13          | NA                                                                                                                                           | 8/8/2017 10:49 AM |    |
| 14          | NA                                                                                                                                           | 8/8/2017 10:48 AM |    |
| 15          | Na                                                                                                                                           | 8/8/2017 10:47 AM |    |
| 16          | Na                                                                                                                                           | 8/8/2017 10:46 AM |    |
| 17          | Na                                                                                                                                           | 8/8/2017 10:45 AM |    |
| 18          | Affordable fun with kids. We are visiting Hull from Ireland and are partaking in as many arts and culture events as we can while we are here | 8/8/2017 10:29 AM |    |
|             |                                                                                                                                              |                   |    |