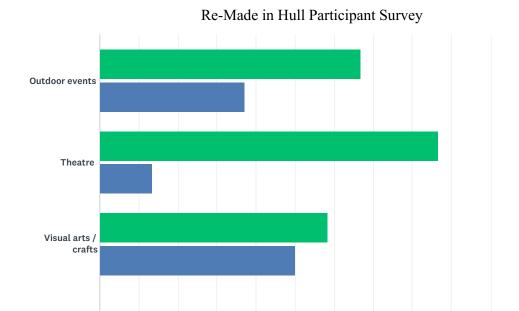

Q2 In the last 12 months, have you taken part in any of the following activities? This could be attending as an audience member and/or actively taking part in the activity. (Please tick all that apply)

None of the above

0%

10%

|                                   | AUDIENCE MEMBER | TAKEN PART | TOTAL RESPONDENTS |    |
|-----------------------------------|-----------------|------------|-------------------|----|
| Ballet/Dance                      | 75.00%          | 41.67%     |                   |    |
|                                   | 9               | 5          |                   | 12 |
| Circus                            | 90.91%          | 9.09%      |                   |    |
|                                   | 10              | 1          |                   | 11 |
| Comedy                            | 100.00%         | 0.00%      |                   |    |
|                                   | 7               | 0          |                   | 7  |
| Festivals                         | 94.12%          | 11.76%     |                   |    |
|                                   | 16              | 2          |                   | 17 |
| Film                              | 92.31%          | 7.69%      |                   |    |
|                                   | 24              | 2          |                   | 26 |
| Heritage / local history events   | 84.21%          | 26.32%     |                   |    |
|                                   | 16              | 5          |                   | 19 |
| Literature / Spoken Word / Poetry | 75.00%          | 50.00%     |                   |    |
|                                   | 3               | 2          |                   | 4  |
| Museum / historical attraction    | 88.89%          | 22.22%     |                   |    |
|                                   | 24              | 6          |                   | 27 |
| Music                             | 68.75%          | 37.50%     |                   |    |
|                                   | 11              | 6          |                   | 16 |
| Opera                             | 50.00%          | 50.00%     |                   |    |
|                                   | 1               | 1          |                   | 2  |
| Outdoor events                    | 66.67%          | 37.04%     |                   |    |
|                                   | 18              | 10         |                   | 27 |
| Theatre                           | 86.67%          | 13.33%     |                   |    |
|                                   | 13              | 2          |                   | 15 |
| Visual arts / crafts              | 58.33%          | 50.00%     |                   |    |
|                                   | 14              | 12         |                   | 24 |
| None of the above                 | 0.00%           | 0.00%      |                   |    |
|                                   | 0               | 0          |                   | 0  |