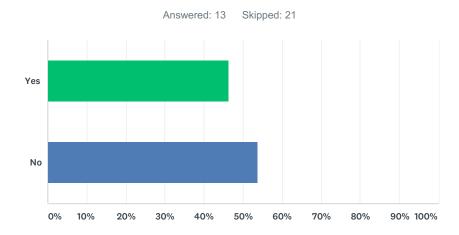

## Q4 Did you travel more than 20 minutes to take part in this event?

| ANSWER CHOICES | RESPONSES |    |
|----------------|-----------|----|
| Yes            | 46.15%    | 6  |
| No             | 53.85%    | 7  |
| TOTAL          |           | 13 |