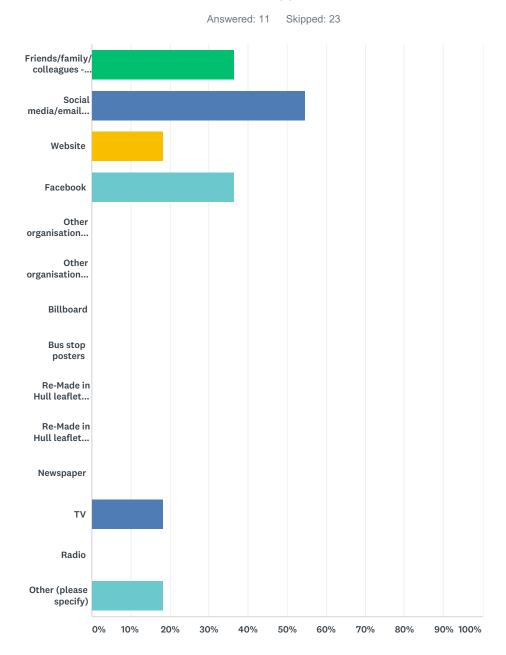

# Q5 How did you find out about Re-Made in Hill? (Please tick all that apply)

| ANSWER CHOICES                                     | RESPONSES |   |
|----------------------------------------------------|-----------|---|
| Friends/family/colleagues - told me                | 36.36%    | 4 |
| Social media/email from friends/family/colleagues  | 54.55%    | 6 |
| Website                                            | 18.18%    | 2 |
| Facebook                                           | 36.36%    | 4 |
| Other organisations' website (please specify)      | 0.00%     | 0 |
| Other organisations' social media (please specify) | 0.00%     | 0 |
| Billboard                                          | 0.00%     | 0 |
| Bus stop posters                                   | 0.00%     | 0 |
|                                                    |           |   |

| Re-Made in Hull leaflet / flyer through door | 0.00%  | 0 |
|----------------------------------------------|--------|---|
| Re-Made in Hull leaflet / flyer I picked up  | 0.00%  | 0 |
| Newspaper                                    | 0.00%  | 0 |
| TV                                           | 18.18% | 2 |
| Radio                                        | 0.00%  | 0 |
| Other (please specify)                       | 18.18% | 2 |
| Total Respondents: 11                        |        |   |