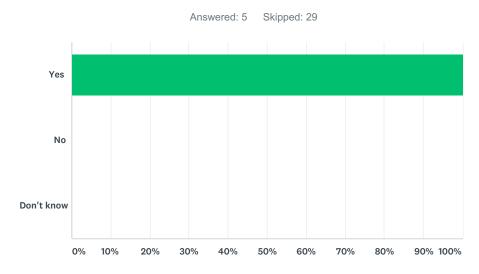

# Q7 Since attending Re-Made in Hull, have you been inspired to get more involved in new projects and activities?

| ANSWER CHOICES | RESPONSES |   |
|----------------|-----------|---|
| Yes            | 100.00%   | 5 |
| No             | 0.00%     | 0 |
| Don't know     | 0.00%     | 0 |
| TOTAL          |           | 5 |