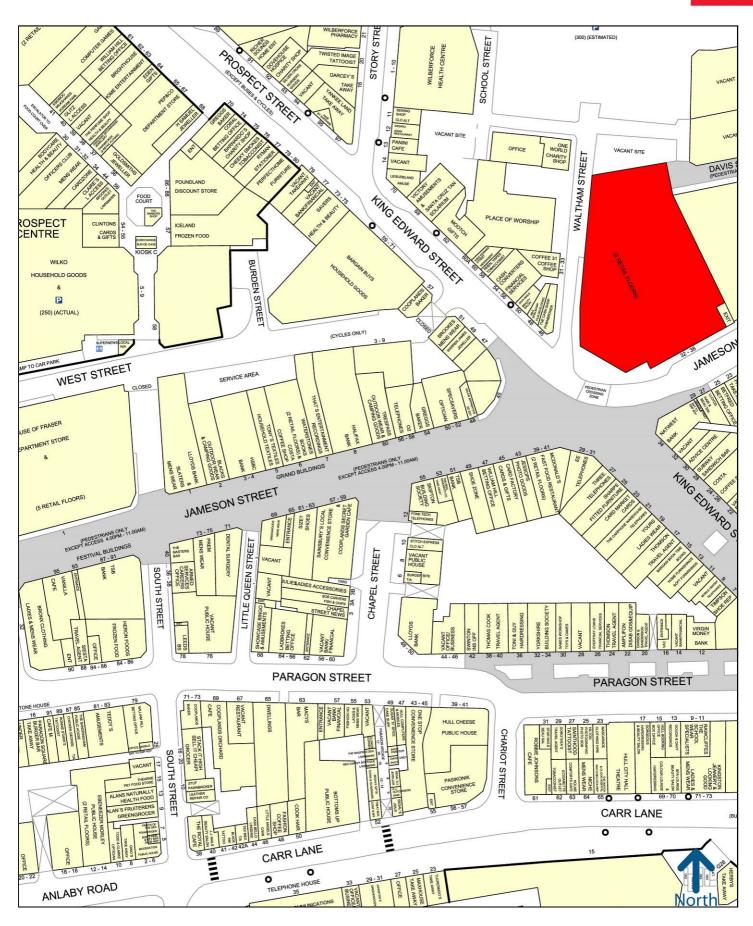

#### **LOCATION**

The store occupies one of the most prominent sites in the city at the junction of King Edward Street and Jameson Street on the main shopping circuit between Princes Quay, Whitefriar Gate, The Prospect Centre and St Stephen's Shopping Centre.

Following completion of the current public realm works (expected January 2017), the store will face onto a new public square, King Edward Square.