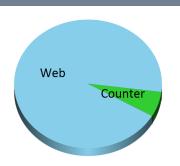

## Analysis of events between Thu 28 Sep 2017 and Sun 01 Oct 2017

Note: All Amounts are Gross

| Breakdown by Sales Channel |            |     |         |     |
|----------------------------|------------|-----|---------|-----|
| Channel                    | Amount     | %ge | Tickets | %ge |
| Web                        | £23,120.00 | 94% | 930     | 72% |
| Counter                    | £1,550.00  | 6%  | 357     | 28% |
|                            | £24,670.00 |     | 1287    |     |