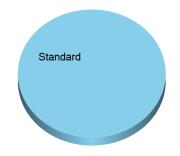

| Breakdown by Price Band |            |      |         |      |
|-------------------------|------------|------|---------|------|
| Price Band              | Amount     | %ge  | Tickets | %ge  |
| Standard                | £24,670.00 | 100% | 1287    | 100% |
|                         | £24,670.00 |      | 1287    |      |