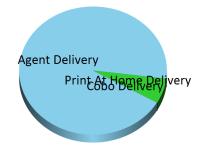

| Breakdown by Delivery Method |            |     |         |     |
|------------------------------|------------|-----|---------|-----|
| Channel                      | Amount     | %ge | Tickets | %ge |
| Agent Delivery               | £23,120.00 | 94% | 930     | 72% |
| Print At Home Delivery       | £1,550.00  | 6%  | 62      | 5%  |
| Cobo Delivery                | £0.00      | 0%  | 295     | 23% |
|                              | £24,670.00 |     | 1287    |     |
|                              |            |     |         |     |