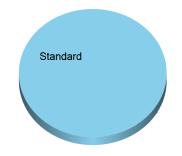

| Breakdown by Price Band | d          |      |         |      |
|-------------------------|------------|------|---------|------|
| Price Band              | Amount     | %ge  | Tickets | %ge  |
| Standard                | £13,824.00 | 100% | 1250    | 100% |
|                         | £13,824.00 |      | 1250    |      |