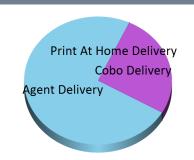

| Breakdown by Delivery Method |            |     |         |     |  |  |
|------------------------------|------------|-----|---------|-----|--|--|
| Channel                      | Amount     | %ge | Tickets | %ge |  |  |
| Agent Delivery               | £10,176.00 | 74% | 934     | 75% |  |  |
| Cobo Delivery                | £3,648.00  | 26% | 314     | 25% |  |  |
| Print At Home Delivery       | £0.00      | 0%  | 2       | 0%  |  |  |
|                              | £13,824.00 |     | 1250    |     |  |  |