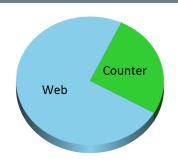

## Analysis of events between Thu 18 May 2017 and Sun 21 May 2017

Note: All Amounts are Gross

| Breakdown by Sales Channel |            |     |         |     |
|----------------------------|------------|-----|---------|-----|
| Channel                    | Amount     | %ge | Tickets | %ge |
| Web                        | £10,176.00 | 74% | 934     | 75% |
| Counter                    | £3,648.00  | 26% | 316     | 25% |
|                            | £13,824.00 |     | 1250    |     |