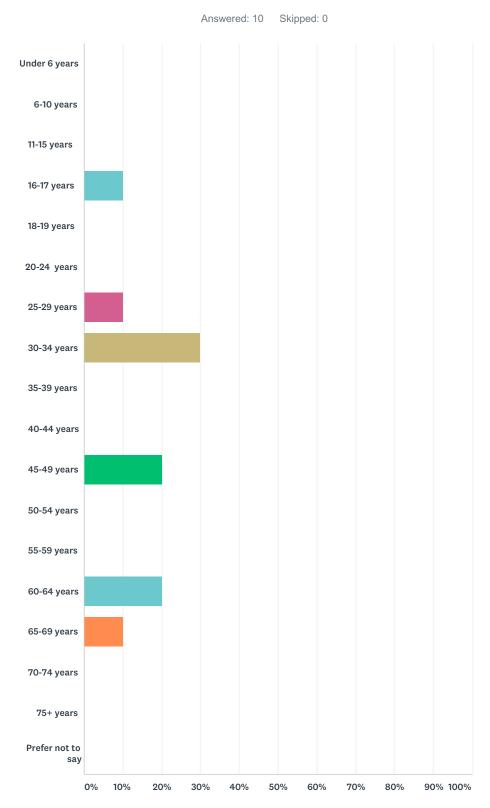

## Q15 Which of the following age groups do you fall into?(Please select one answer only)

| ANSWER CHOICES | RESPONSES |   |
|----------------|-----------|---|
| Under 6 years  | 0.00%     | 0 |

| 6-10 years        | 0.00%  | 0  |
|-------------------|--------|----|
| 11-15 years       | 0.00%  | 0  |
| 16-17 years       | 10.00% | 1  |
| 18-19 years       | 0.00%  | 0  |
| 20-24 years       | 0.00%  | 0  |
| 25-29 years       | 10.00% | 1  |
| 30-34 years       | 30.00% | 3  |
| 35-39 years       | 0.00%  | 0  |
| 40-44 years       | 0.00%  | 0  |
| 45-49 years       | 20.00% | 2  |
| 50-54 years       | 0.00%  | 0  |
| 55-59 years       | 0.00%  | 0  |
| 60-64 years       | 20.00% | 2  |
| 65-69 years       | 10.00% | 1  |
| 70-74 years       | 0.00%  | 0  |
| 75+ years         | 0.00%  | 0  |
| Prefer not to say | 0.00%  | 0  |
| TOTAL             |        | 10 |
|                   |        |    |