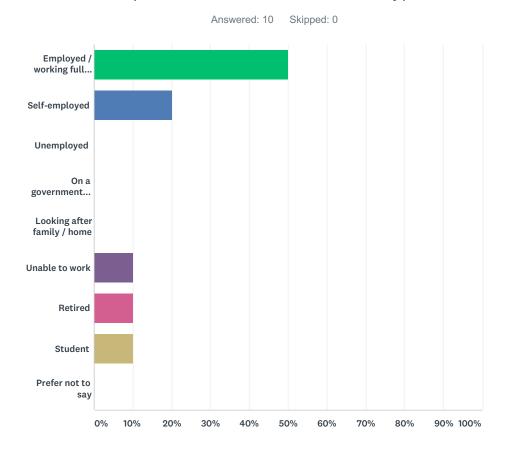

## Q12 Which of the following best describes your employment status? (Please select one answer only)

| ANSWER CHOICES                                 | RESPONSES |    |
|------------------------------------------------|-----------|----|
| Employed / working full or part time           | 50.00%    | 5  |
| Self-employed                                  | 20.00%    | 2  |
| Unemployed                                     | 0.00%     | 0  |
| On a government scheme for employment training | 0.00%     | 0  |
| Looking after family / home                    | 0.00%     | 0  |
| Unable to work                                 | 10.00%    | 1  |
| Retired                                        | 10.00%    | 1  |
| Student                                        | 10.00%    | 1  |
| Prefer not to say                              | 0.00%     | 0  |
| TOTAL                                          |           | 10 |