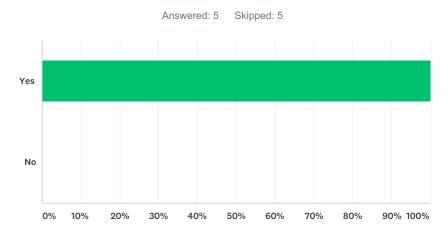

## Q11 If you do not live in Hull, have you been to Hull before coming to 'Do you see what I mean?'

| ANSWER CHOICES | RESPONSES |   |
|----------------|-----------|---|
| Yes            | 100.00%   | 5 |
| No             | 0.00%     | 0 |
| TOTAL          |           | 5 |