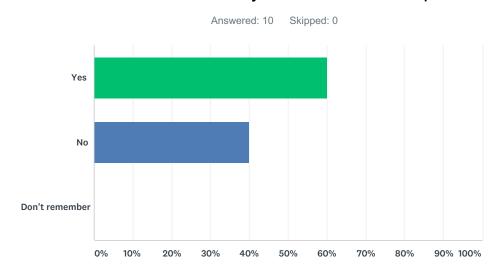

### Q8 In the last 12 months have you attended/taken part in theatre?

| ANSWER CHOICES | RESPONSES |    |
|----------------|-----------|----|
| Yes            | 60.00%    | 6  |
| No             | 40.00%    | 4  |
| Don't remember | 0.00%     | 0  |
| TOTAL          |           | 10 |