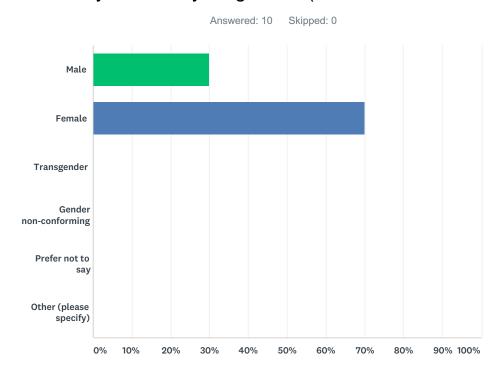

### Q13 How would you define your gender?(Please select one answer only)

| ANSWER                 | CHOICES                | RESPONSES |    |
|------------------------|------------------------|-----------|----|
| Male                   |                        | 30.00%    | 3  |
| Female                 |                        | 70.00%    | 7  |
| Transgen               | der                    | 0.00%     | 0  |
| Gender non-conforming  |                        | 0.00%     | 0  |
| Prefer not to say      |                        | 0.00%     | 0  |
| Other (please specify) |                        | 0.00%     | 0  |
| TOTAL                  |                        |           | 10 |
|                        |                        |           |    |
| #                      | OTHER (PLEASE SPECIFY) | DATE      |    |