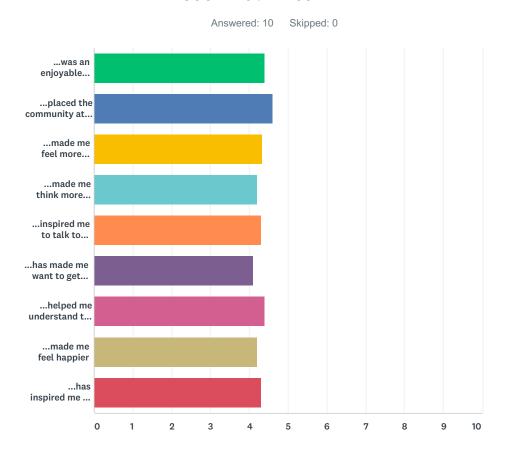

## Q3 How far would you disagree or agree with the following statements? (Please select one option only for each statement)'Do you see what I mean?'...

|                                                                                       | STRONGLY<br>DISAGREE | DISAGREE   | NEITHER<br>DISAGREE<br>NOR AGREE | AGREE       | STRONGLY<br>AGREE | TOTAL | WEIGHTED<br>AVERAGE |
|---------------------------------------------------------------------------------------|----------------------|------------|----------------------------------|-------------|-------------------|-------|---------------------|
| was an enjoyable experience'                                                          | 0.00%                | 0.00%      | 0.00%                            | 60.00%<br>6 | 40.00%<br>4       | 10    | 4.40                |
| placed the community at the centre'                                                   | 0.00%<br>0           | 0.00%      | 0.00%<br>0                       | 40.00%<br>4 | 60.00%<br>6       | 10    | 4.60                |
| made me feel more connected<br>with the stories of Hull and its<br>people'            | 0.00%<br>0           | 0.00%<br>0 | 11.11%<br>1                      | 44.44%<br>4 | 44.44%<br>4       | 9     | 4.33                |
| made me think more positively about people from other generations'                    | 0.00%                | 0.00%      | 30.00%<br>3                      | 20.00%      | 50.00%<br>5       | 10    | 4.20                |
| inspired me to talk to people from other generations about the stories presented'     | 0.00%<br>0           | 0.00%      | 20.00%<br>2                      | 30.00%<br>3 | 50.00%<br>5       | 10    | 4.30                |
| has made me want to get involved in activities with members of different generations' | 0.00%                | 0.00%      | 20.00%                           | 50.00%<br>5 | 30.00%            | 10    | 4.10                |
| helped me understand the contribution that older people make to the community'        | 0.00%                | 0.00%      | 10.00%<br>1                      | 40.00%<br>4 | 50.00%<br>5       | 10    | 4.40                |
| made me feel happier                                                                  | 0.00%                | 0.00%      | 20.00%                           | 40.00%<br>4 | 40.00%<br>4       | 10    | 4.20                |

| has inspired me to get more         | 0.00% | 0.00% | 20.00% | 30.00% | 50.00% |    |      |
|-------------------------------------|-------|-------|--------|--------|--------|----|------|
| involved in new projects/activities | 0     | 0     | 2      | 3      | 5      | 10 | 4.30 |