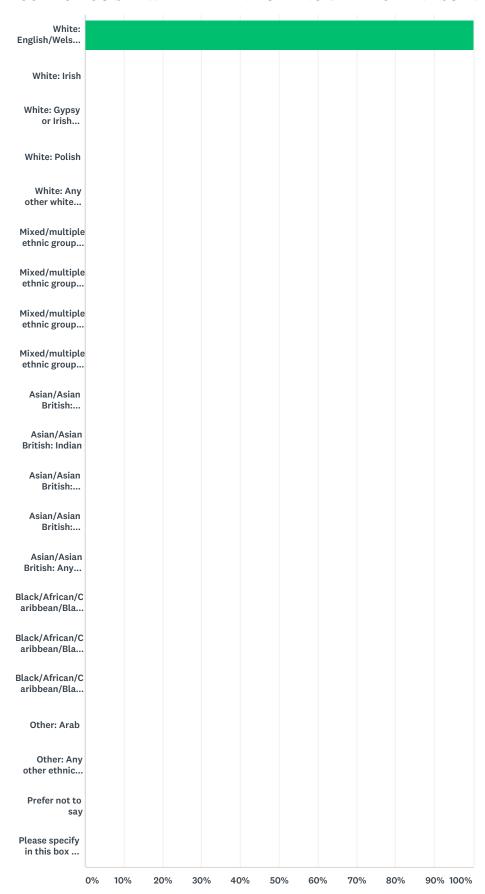

## Q14 How would you define your ethnic background?(Please select one answer only)

Answered: 10 Skipped: 0

| ANSWER CHOICES                                       |         | ES |
|------------------------------------------------------|---------|----|
| White: English/Welsh/Scottish/Northern Irish/British | 100.00% | 10 |

| White: Irish                                                                                                         | 0.00% | 0  |
|----------------------------------------------------------------------------------------------------------------------|-------|----|
| White: Gypsy or Irish Traveller                                                                                      | 0.00% | 0  |
| White: Polish                                                                                                        | 0.00% | 0  |
| White: Any other white background (write in box below if you wish)                                                   | 0.00% | 0  |
| Mixed/multiple ethnic groups: White and Black Caribbean                                                              | 0.00% | 0  |
| Mixed/multiple ethnic groups: White and Black African                                                                | 0.00% | 0  |
| Mixed/multiple ethnic groups: White and Asian                                                                        | 0.00% | 0  |
| Mixed/multiple ethnic groups: Any other Mixed/multiple ethnic background (write in box below if you wish)            | 0.00% | 0  |
| Asian/Asian British: Bangladeshi                                                                                     | 0.00% | 0  |
| Asian/Asian British: Indian                                                                                          | 0.00% | 0  |
| Asian/Asian British: Pakistani                                                                                       | 0.00% | 0  |
| Asian/Asian British: Chinese                                                                                         | 0.00% | 0  |
| Asian/Asian British: Any other Asian background (write in box below if you wish)                                     | 0.00% | 0  |
| Black/African/Caribbean/Black British: African                                                                       | 0.00% | 0  |
| Black/African/Caribbean/Black British: Caribbean                                                                     | 0.00% | 0  |
| Black/African/Caribbean/Black British: Any other Black/African/Caribbean background (write in box below if you wish) | 0.00% | 0  |
| Other: Arab                                                                                                          | 0.00% | 0  |
| Other: Any other ethnic background (write in box below if you wish)                                                  | 0.00% | 0  |
| Prefer not to say                                                                                                    | 0.00% | 0  |
| Please specify in this box if you wish:                                                                              | 0.00% | 0  |
| TOTAL                                                                                                                |       | 10 |
|                                                                                                                      |       |    |