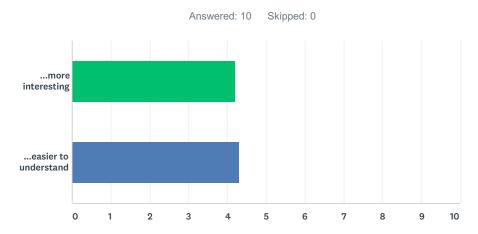

## Q6 How far would you disagree or agree with the following statements?"Using art based projects to present the history and heritage of Hull makes the history and heritage...

|                      | STRONGLY<br>DISAGREE | DISAGREE | NEITHER DISAGREE<br>NO AGREE | AGREE       | STRONGLY<br>AGREE | TOTAL | WEIGHTED<br>AVERAGE |
|----------------------|----------------------|----------|------------------------------|-------------|-------------------|-------|---------------------|
| more interesting     | 0.00%<br>0           | 0.00%    | 20.00%                       | 40.00%<br>4 | 40.00%<br>4       | 10    | 4.20                |
| easier to understand | 0.00%                | 0.00%    | 10.00%<br>1                  | 50.00%<br>5 | 40.00%<br>4       | 10    | 4.30                |