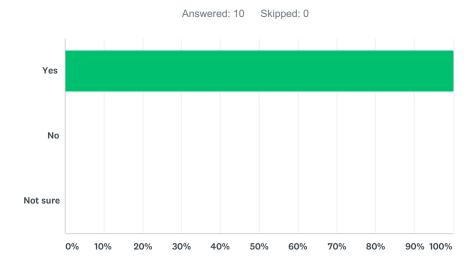

## Q9 Have you been to, or are you planning to attend or take part in other events and activities programmed for Hull UK City of Culture 2017?

| ANSWER CHOICES | RESPONSES |    |
|----------------|-----------|----|
| Yes            | 100.00%   | 10 |
| No             | 0.00%     | 0  |
| Not sure       | 0.00%     | 0  |
| TOTAL          |           | 10 |