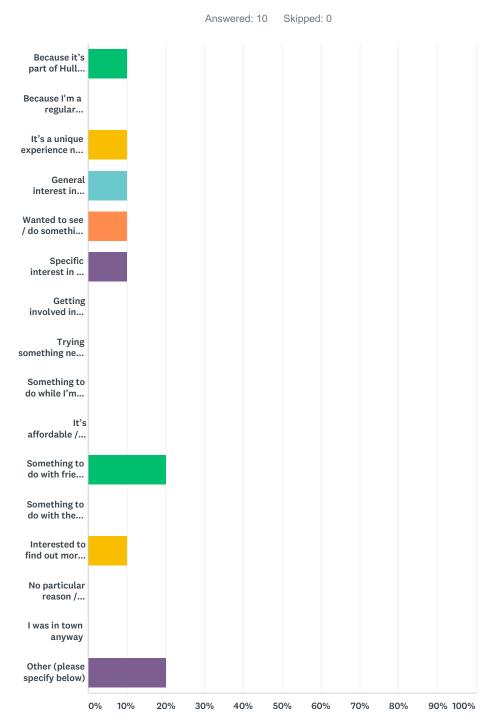

### Q2 What was your main reason for attending/taking part in 'Do you see what I mean?'? (Please select one answer only)

| ANSWER CHOICES                                                          | RESPONSES |   |
|-------------------------------------------------------------------------|-----------|---|
| Because it's part of Hull UK City of Culture 2017                       | 10.00%    | 1 |
| Because I'm a regular attender/participant of 'Do you see what I mean?' | 0.00%     | 0 |
| It's a unique experience not to be missed                               | 10.00%    | 1 |
| General interest in this type of event                                  | 10.00%    | 1 |
| Wanted to see / do something creative                                   | 10.00%    | 1 |

| Specific interest in the artists involved (please specify which artists below) | 10.00% | 1  |
|--------------------------------------------------------------------------------|--------|----|
| Getting involved in what's happening                                           | 0.00%  | 0  |
| Trying something new or different                                              | 0.00%  | 0  |
| Something to do while I'm in Hull on business                                  | 0.00%  | 0  |
| It's affordable / good value                                                   | 0.00%  | 0  |
| Something to do with friends / family                                          | 20.00% | 2  |
| Something to do with the kids                                                  | 0.00%  | 0  |
| Interested to find out more about Hull                                         | 10.00% | 1  |
| No particular reason / someone else's idea                                     | 0.00%  | 0  |
| I was in town anyway                                                           | 0.00%  | 0  |
| Other (please specify below)                                                   | 20.00% | 2  |
| TOTAL                                                                          |        | 10 |
|                                                                                |        |    |

| # | PLEASE SPECIFY ARTIST(S) OF INTEREST OR OTHER MOTIVATION BELOW: | DATE               |
|---|-----------------------------------------------------------------|--------------------|
| 1 | Excellent [Plus ticked more than one box]                       | 11/15/2017 1:44 PM |
| 2 | Amazing to watch. [Plus ticked more than one box]               | 11/15/2017 1:41 PM |