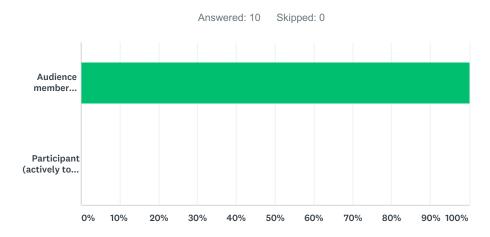

### Q1 Are you an audience member or participant of 'Do you see what I mean?'

| ANSWER CHOICES                          | RESPONSES |    |
|-----------------------------------------|-----------|----|
| Audience member (attendee at the event) | 100.00%   | 10 |
| Participant (actively took part)        | 0.00%     | 0  |
| TOTAL                                   |           | 10 |