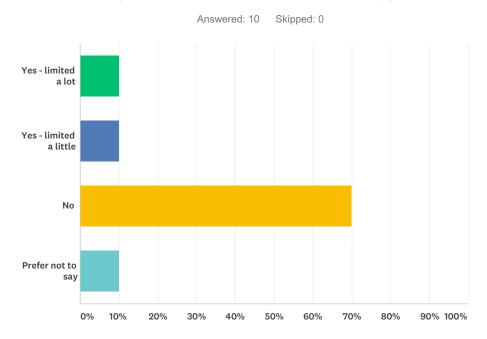

# Q16 Are your day-to-day activities limited because of a health problem or disability which has lasted, or is expected to last, at least 12 months? (Please select one answer only)

| ANSWER CHOICES         | RESPONSES |    |
|------------------------|-----------|----|
| Yes - limited a lot    | 10.00%    | 1  |
| Yes - limited a little | 10.00%    | 1  |
| No                     | 70.00%    | 7  |
| Prefer not to say      | 10.00%    | 1  |
| TOTAL                  |           | 10 |