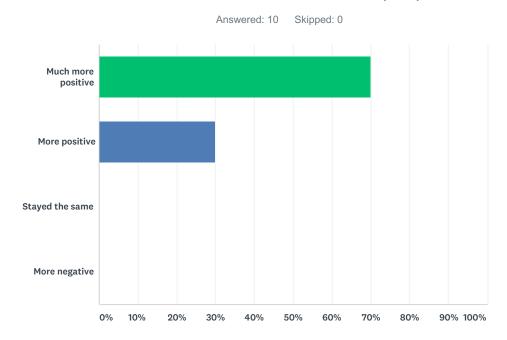

## Q4 Has attending/taking part in 'Do you see what I mean?' caused you to have a different view of disabled people?

| ANSWER CHOICES     | RESPONSES |    |
|--------------------|-----------|----|
| Much more positive | 70.00%    | 7  |
| More positive      | 30.00%    | 3  |
| Stayed the same    | 0.00%     | 0  |
| More negative      | 0.00%     | 0  |
| TOTAL              |           | 10 |