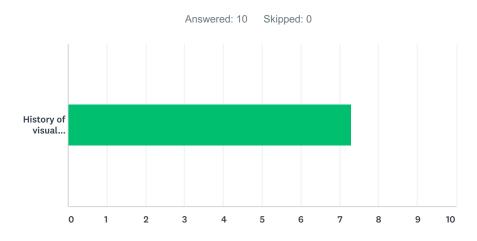

Q5 On a scale of 0-10, where '0' is 'Nothing at all' and '10' is 'A lo', how much have you learnt about the following aspects of Hull's history and heritage as a result of attending/taking part in 'Do you see what I mean?"?

|                                      | 0-<br>NOTHING<br>AT ALL | 1     | 2     | 3     | 4      | 5     | 6      | 7      | 8      | 9      | 10-A<br>LOT | TOTAL | WEIG<br>AVEF |
|--------------------------------------|-------------------------|-------|-------|-------|--------|-------|--------|--------|--------|--------|-------------|-------|--------------|
| History of visual impairment in Hull | 0.00%                   | 0.00% | 0.00% | 0.00% | 10.00% | 0.00% | 20.00% | 10.00% | 20.00% | 10.00% | 30.00%      | 10    |              |