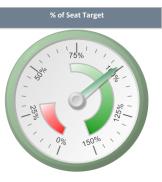

| Targets                                       |           |
|-----------------------------------------------|-----------|
| Financial Target                              | £1,110.00 |
| % of Financial Target<br>(excl. Reservations) | 96.8%     |
| % of Financial Target<br>(incl. Reservations) | 96.8%     |
| Seats Target                                  | 222       |
| % of Seats Target (excl.<br>Reservations)     | 98.6%     |
| % of Seats Target (incl.<br>Reservations)     | 98.6%     |