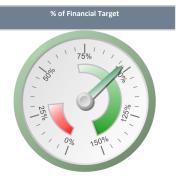

| Targets                                       |           |
|-----------------------------------------------|-----------|
| Financial Target                              | £1,110.00 |
| % of Financial Target<br>(excl. Reservations) | 96.8%     |
| % of Financial Target<br>(incl. Reservations) | 96.8%     |
| Seats Target                                  | 222       |
| % of Seats Target (excl.<br>Reservations)     | 98.6%     |
| % of Seats Target (incl.<br>Reservations)     | 98.6%     |