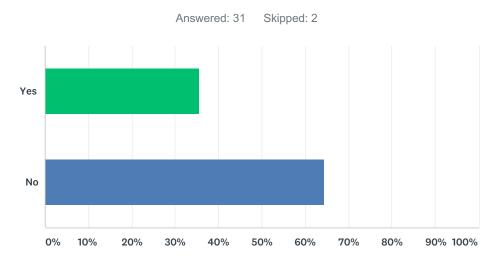

# Q23 Would you be happy for Artlink, Hull 2017, the University of Hull or their official evaluators to contact you to take part in future research?

| ANSWER CHOICES | RESPONSES |    |
|----------------|-----------|----|
| Yes            | 35.48%    | 11 |
| No             | 64.52%    | 20 |
| TOTAL          |           | 31 |