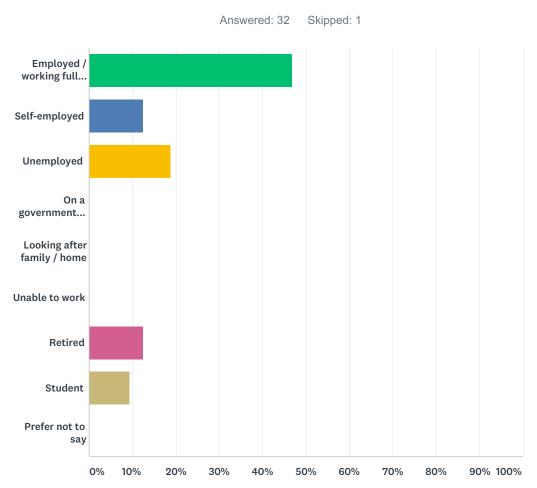

## Q17 Which of the following best describes your employment status? (Please select one answer only)

| ANSWER CHOICES                                 | RESPONSES |    |
|------------------------------------------------|-----------|----|
| Employed / working full or part time           | 46.88%    | 15 |
| Self-employed                                  | 12.50%    | 4  |
| Unemployed                                     | 18.75%    | 6  |
| On a government scheme for employment training | 0.00%     | 0  |
| Looking after family / home                    | 0.00%     | 0  |
| Unable to work                                 | 0.00%     | 0  |
| Retired                                        | 12.50%    | 4  |
| Student                                        | 9.38%     | 3  |
| Prefer not to say                              | 0.00%     | 0  |
| TOTAL                                          |           | 32 |