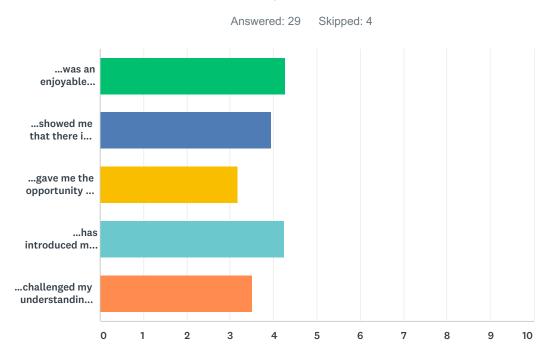

### Q6 How far would you disagree or agree with the following statements? (Please select one option only for each statement)'The Square Peg exhibition or project that I attended...

|                                                                   | STRONGLY<br>DISAGREE | DISAGREE   | NEITHER<br>DISAGREE<br>NOR AGREE | AGREE        | STRONGLY<br>AGREE | TOTAL | WEIGHTED<br>AVERAGE |
|-------------------------------------------------------------------|----------------------|------------|----------------------------------|--------------|-------------------|-------|---------------------|
| was an enjoyable experience                                       | 0.00%<br>0           | 7.41%<br>2 | 0.00%<br>0                       | 51.85%<br>14 | 40.74%<br>11      | 27    | 4.26                |
| showed me that there is more to                                   | 0.00%                | 7.14%      | 28.57%                           | 25.00%       | 39.29%            |       |                     |
| Hull than I expected                                              | 0                    | 2          | 8                                | 7            | 11                | 28    | 3.96                |
| gave me the opportunity to interact                               | 7.41%                | 11.11%     | 40.74%                           | 37.04%       | 3.70%             |       |                     |
| with other people who I wouldn't<br>normally have interacted with | 2                    | 3          | 11                               | 10           | 1                 | 27    | 3.19                |
| has introduced me to the work of                                  | 3.45%                | 3.45%      | 0.00%                            | 51.72%       | 41.38%            |       |                     |
| the artist(s) for the first time                                  | 1                    | 1          | 0                                | 15           | 12                | 29    | 4.24                |
| challenged my understanding of art                                | 3.45%                | 13.79%     | 31.03%                           | 31.03%       | 20.69%            |       |                     |
|                                                                   | 1                    | 4          | 9                                | 9            | 6                 | 29    | 3.52                |