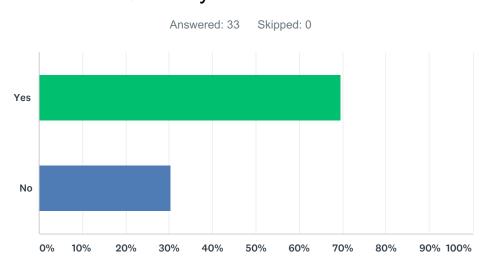

| ANSWER CHOICES | RESPONSES |    |
|----------------|-----------|----|
| Yes            | 69.70%    | 23 |
| No             | 30.30%    | 10 |
| TOTAL          |           | 33 |

### Q14 Do you live in Hull?