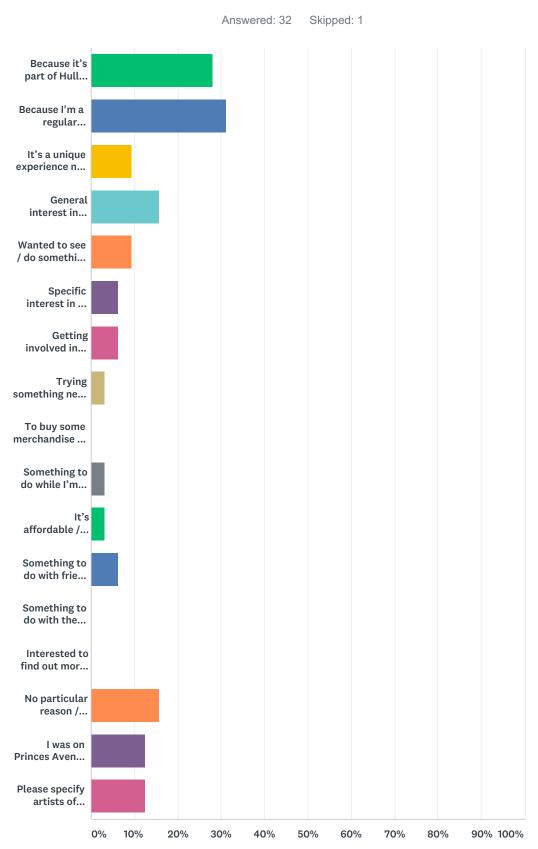

## Q1 What was your main reason for visiting Artlink today?(Please select one answer only)

| ANSWE       | R CHOICES                                                             | RESPONSES       |    |
|-------------|-----------------------------------------------------------------------|-----------------|----|
| Because     | it's part of Hull UK City of Culture 2017                             | 28.13%          | 9  |
| Because     | I'm a regular attender of exhibitions or activities hosted by Artlink | 31.25%          | 10 |
| It's a unio | que experience not to be missed                                       | 9.38%           | 3  |
| General     | interest in this type of event                                        | 15.63%          | 5  |
| Wanted 1    | to see / do something creative                                        | 9.38%           | 3  |
| Specific    | interest in the artists involved (please specify which artists below) | 6.25%           | 2  |
| Getting in  | nvolved in what's happening                                           | 6.25%           | 2  |
| Trying so   | omething new or different                                             | 3.13%           | 1  |
| To buy s    | ome merchandise or a work of art                                      | 0.00%           | 0  |
| Somethir    | ng to do while I'm in Hull on business                                | 3.13%           | 1  |
| It's afford | dable / good value                                                    | 3.13%           | 1  |
| Somethir    | ng to do with friends / family                                        | 6.25%           | 2  |
| Somethir    | ng to do with the kids                                                | 0.00%           | 0  |
| Intereste   | d to find out more about Hull                                         | 0.00%           | 0  |
| No partic   | cular reason / someone else's idea                                    | 15.63%          | 5  |
| I was on    | Princes Avenue anyway                                                 | 12.50%          | 4  |
| Please s    | pecify artists of interest OR other motivation below:                 | 12.50%          | 4  |
| Total Rea   | spondents: 32                                                         |                 |    |
| #           | PLEASE SPECIFY ARTISTS OF INTEREST OR OTHER MOTIVATION BELOW:         | DATE            |    |
| 1           | WORK IN HIV PREVENTION SO HAD AN INTEREST IN THAT ASPECT OF ART       | 10/23/2017 3:03 | PM |
| 2           | JOHN WALTER                                                           | 10/23/2017 2:03 | PM |