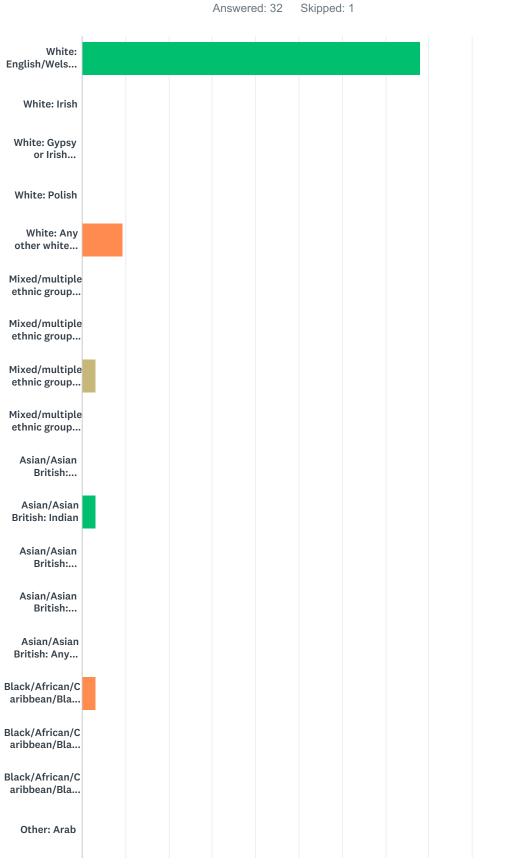

### Q19 How would you describe your ethnic background?(Please select one answer only)

| ANSWER CH     | IOICES                                                                                                | Í    | RESPONS | SES |
|---------------|-------------------------------------------------------------------------------------------------------|------|---------|-----|
| White: Englis | h/Welsh/Scottish/Northern Irish/British                                                               |      | 78.13%  | 25  |
| White: Irish  |                                                                                                       | 1    | 0.00%   | 0   |
| White: Gypsy  | or Irish Traveller                                                                                    | 1    | 0.00%   | 0   |
| White: Polish |                                                                                                       | 1    | 0.00%   | 0   |
| White: Any of | her white background (write in box below if you wish)                                                 | !    | 9.38%   | 3   |
| Mixed/multipl | e ethnic groups: White and Black Caribbean                                                            | 1    | 0.00%   | 0   |
| Mixed/multipl | e ethnic groups: White and Black African                                                              | 1    | 0.00%   | 0   |
| Mixed/multipl | e ethnic groups: White and Asian                                                                      | ;    | 3.13%   | 1   |
| Mixed/multipl | e ethnic groups: Any other Mixed/multiple ethnic background (write in box below if you wish)          | I    | 0.00%   | 0   |
| Asian/Asian I | British: Bangladeshi                                                                                  | 1    | 0.00%   | 0   |
| Asian/Asian I | British: Indian                                                                                       |      | 3.13%   | 1   |
| Asian/Asian I | British: Pakistani                                                                                    | 1    | 0.00%   | 0   |
| Asian/Asian I | British: Chinese                                                                                      | 1    | 0.00%   | 0   |
| Asian/Asian E | British: Any other Asian background (write in box below if you wish)                                  | 1    | 0.00%   | 0   |
| Black/African | /Caribbean/Black British: African                                                                     | :    | 3.13%   | 1   |
| Black/African | /Caribbean/Black British: Caribbean                                                                   | 1    | 0.00%   | 0   |
| Black/African | /Caribbean/Black British: Any other Black/African/Caribbean background (write in box below if you wis | h)   | 0.00%   | 0   |
| Other: Arab   |                                                                                                       | 1    | 0.00%   | 0   |
| Other: Any of | her ethnic background (write in box below if you wish)                                                | 1    | 0.00%   | 0   |
| Prefer not to | say                                                                                                   | :    | 3.13%   | 1   |
| Please speci  | y in this box if you wish:                                                                            |      | 0.00%   | 0   |
| TOTAL         |                                                                                                       |      |         | 32  |
| 4             |                                                                                                       | DATE |         |     |
| #             | PLEASE SPECIFY IN THIS BOX IF YOU WISH:                                                               | DATE |         |     |