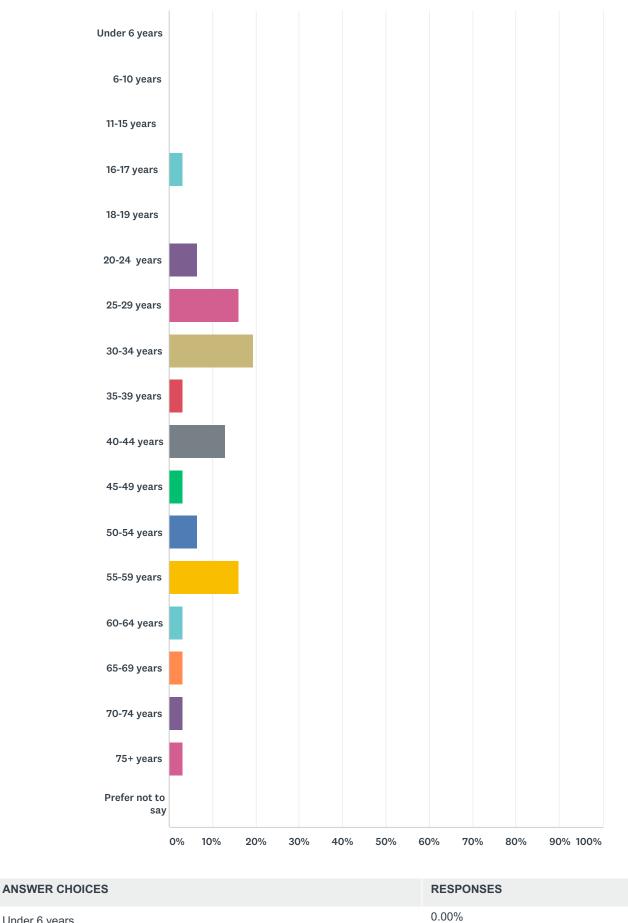

# Q20 Which of the following age groups do you fall into?(Please select one answer only)

Answered: 31 Skipped: 2

#### 24 / 32

| 6-10 years        | 0.00%  | 0  |
|-------------------|--------|----|
| 11-15 years       | 0.00%  | 0  |
| 16-17 years       | 3.23%  | 1  |
| 18-19 years       | 0.00%  | 0  |
| 20-24 years       | 6.45%  | 2  |
| 25-29 years       | 16.13% | 5  |
| 30-34 years       | 19.35% | 6  |
| 35-39 years       | 3.23%  | 1  |
| 40-44 years       | 12.90% | 4  |
| 45-49 years       | 3.23%  | 1  |
| 50-54 years       | 6.45%  | 2  |
| 55-59 years       | 16.13% | 5  |
| 60-64 years       | 3.23%  | 1  |
| 65-69 years       | 3.23%  | 1  |
| 70-74 years       | 3.23%  | 1  |
| 75+ years         | 3.23%  | 1  |
| Prefer not to say | 0.00%  | 0  |
| TOTAL             |        | 31 |
|                   |        |    |