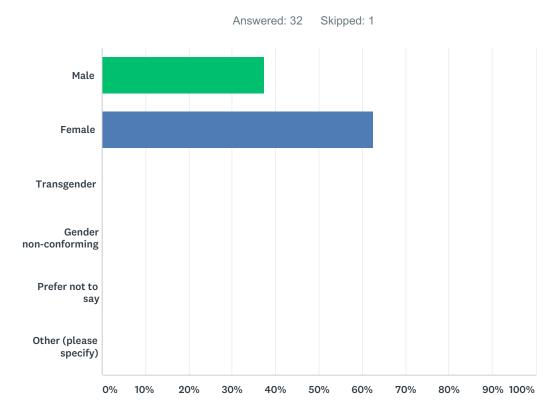

### Q18 How do you define your gender?(Please select one answer only)

| ANSWER CI     | IOICES                 | RESPONSES |      |
|---------------|------------------------|-----------|------|
| Male          |                        | 37.50%    | 12   |
| Female        |                        | 62.50%    | 20   |
| Transgender   |                        | 0.00%     | 0    |
| Gender non-   | conforming             | 0.00%     | 0    |
| Prefer not to | say                    | 0.00%     | 0    |
| Other (please | e specify)             | 0.00%     | 0    |
| TOTAL         |                        |           | 32   |
|               |                        |           |      |
| #             | OTHER (PLEASE SPECIFY) |           | DATE |