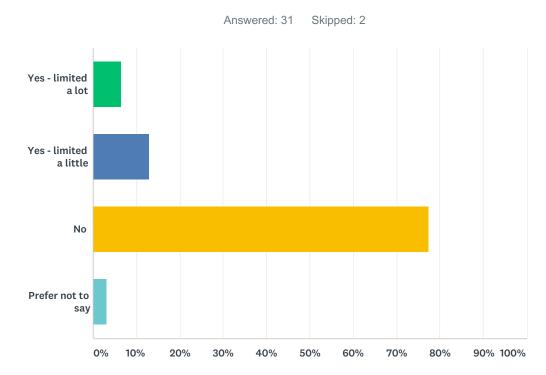

## Q21 Are your day-to-day activities limited because of a health problem or disability which has lasted, or is expected to last, at least 12 months?

| ANSWER CHOICES         | RESPONSES |    |
|------------------------|-----------|----|
| Yes - limited a lot    | 6.45%     | 2  |
| Yes - limited a little | 12.90%    | 4  |
| No                     | 77.42%    | 24 |
| Prefer not to say      | 3.23%     | 1  |
| TOTAL                  |           | 31 |