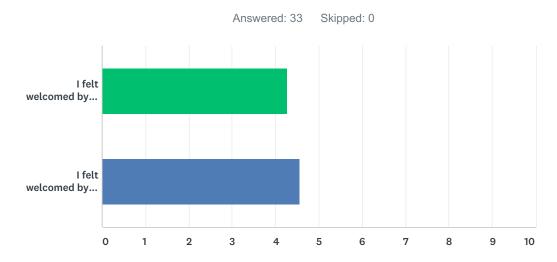

|                                               | STRONGLY<br>DISAGREE | DISAGREE   | NEITHER<br>DISAGREE NOR<br>AGREE | AGREE       | STRONGLY<br>AGREE | N/A         | TOTAL | WEIGHTED<br>AVERAGE |
|-----------------------------------------------|----------------------|------------|----------------------------------|-------------|-------------------|-------------|-------|---------------------|
| I felt welcomed by staff at Artlink           | 6.06%<br>2           | 6.06%<br>2 | 3.03%<br>1                       | 24.24%<br>8 | 60.61%<br>20      | 0.00%<br>0  | 33    | 4.27                |
| l felt welcomed by<br>Hull 2017<br>volunteers | 6.25%<br>2           | 3.13%<br>1 | 0.00%<br>0                       | 21.88%<br>7 | 56.25%<br>18      | 12.50%<br>4 | 32    | 4.56                |