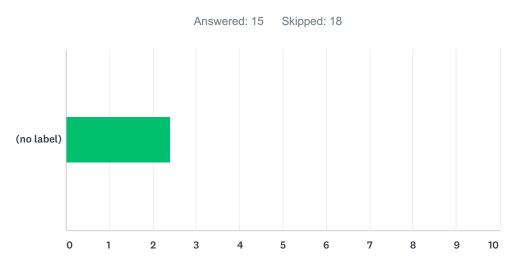

# Q8 In light of your response to the above question, would you say that attending this exhibition or project as part of Square Peg has caused you to have a different view of LGBT people?

|               | MORE<br>NEGATIVE | STAYED THE<br>SAME | MORE<br>POSITIVE | MUCH MORE<br>POSITIVE | TOTAL | WEIGHTED<br>AVERAGE |
|---------------|------------------|--------------------|------------------|-----------------------|-------|---------------------|
| (no<br>label) | 0.00%<br>0       | 66.67%<br>10       | 26.67%<br>4      | 6.67%<br>1            | 15    | 2.40                |