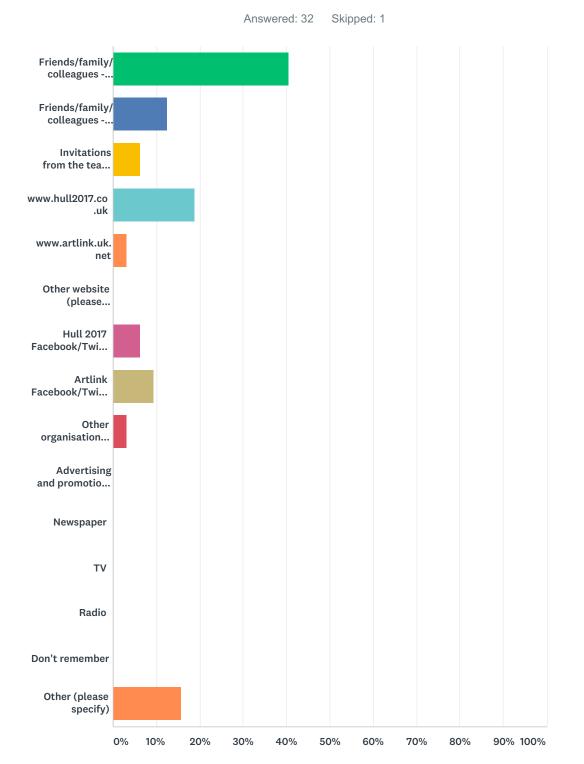

### Q13 How did you find out about Square Peg at Artlink?

| ANSWER CHOICES                                         |        |    |
|--------------------------------------------------------|--------|----|
| Friends/family/colleagues - told me in person          | 40.63% | 13 |
| Friends/family/colleagues - via social media / email   | 12.50% | 4  |
| Invitations from the teams at Artlink and/or Hull 2017 | 6.25%  | 2  |

| www.hull2017.co.uk                                                             | 18.75% | 6 |
|--------------------------------------------------------------------------------|--------|---|
| www.artlink.uk.net                                                             | 3.13%  | 1 |
| Other website (please specify)                                                 | 0.00%  | 0 |
| Hull 2017 Facebook/Twitter/Instagram/Youtube/Flickr/e-newsletter               | 6.25%  | 2 |
| Artlink Facebook/Twitter/Instagram/Youtube/Flickr/e-newsletter                 | 9.38%  | 3 |
| Other organisation Facebook/Twitter/Instagram/Youtube/Flickr/e-newsletter      | 3.13%  | 1 |
| Advertising and promotional material (e.g. brochure, flyer, billboard, poster) | 0.00%  | 0 |
| Newspaper                                                                      | 0.00%  | 0 |
| TV                                                                             | 0.00%  | 0 |
| Radio                                                                          | 0.00%  | 0 |
| Don't remember                                                                 | 0.00%  | 0 |
| Other (please specify)                                                         | 15.63% | 5 |
| Total Respondents: 32                                                          |        |   |
|                                                                                |        |   |
| # OTHER (PLEASE SPECIFY)                                                       | DATE   |   |