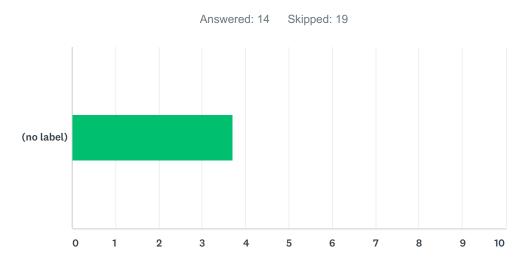

# Q7 Would you say your view of individuals who identify as LGBT was positive or negative before attending Square Peg at Artlink?

|            | VERY NEGATIVE | NEGATIVE | POSITIVE | VERY POSITIVE | TOTAL | WEIGHTED AVERAGE |
|------------|---------------|----------|----------|---------------|-------|------------------|
| (no label) | 0.00%         | 0.00%    | 28.57%   | 71.43%        |       |                  |
|            | 0             | 0        | 4        | 10            | 14    | 3.71             |