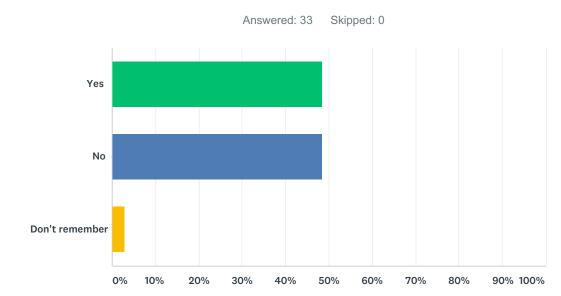

# Q2 Not including this visit, in the last 12 months have you been to an exhibition or event at Artlink?

| ANSWER CHOICES | RESPONSES |    |
|----------------|-----------|----|
| Yes            | 48.48%    | 16 |
| No             | 48.48%    | 16 |
| Don't remember | 3.03%     | 1  |
| TOTAL          |           | 33 |