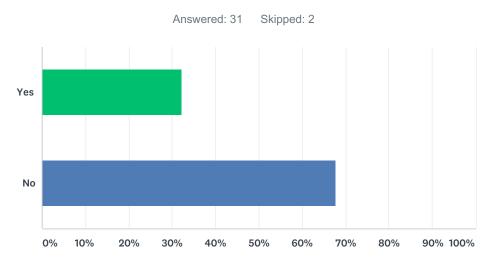

## Q24 Would you like to be entered into the free prize draw to win Hull 2017 official merchandise?

| ANSWER CHOICES | RESPONSES |    |
|----------------|-----------|----|
| Yes            | 32.26%    | 10 |
| No             | 67.74%    | 21 |
| TOTAL          |           | 31 |