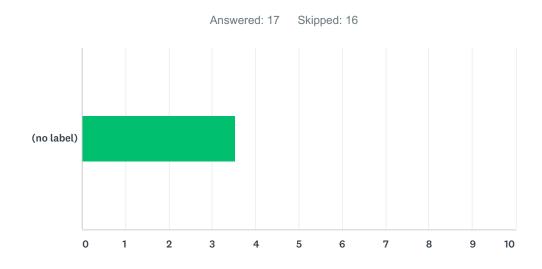

# Q4 Generally speaking, do you think there is a lot of prejudice in Britain against LGBT people in general?

|            | NONE  | HARDLY ANY | A LITTLE | A LOT  | DON'T KNOW | TOTAL | WEIGHTED AVERAGE |
|------------|-------|------------|----------|--------|------------|-------|------------------|
| (no label) | 0.00% | 0.00%      | 47.06%   | 52.94% | 0.00%      |       |                  |
|            | 0     | 0          | 8        | 9      | 0          | 17    | 3.53             |