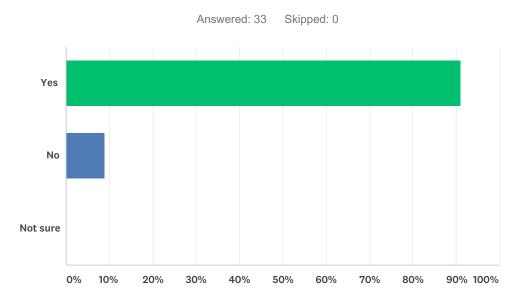

### Q15 Have you been to, or are you planning to attend or take part in other events and activities programmed for Hull UK City of Culture 2017?

| ANSWER CHOICES | RESPONSES |    |
|----------------|-----------|----|
| Yes            | 90.91%    | 30 |
| No             | 9.09%     | 3  |
| Not sure       | 0.00%     | 0  |
| TOTAL          |           | 33 |