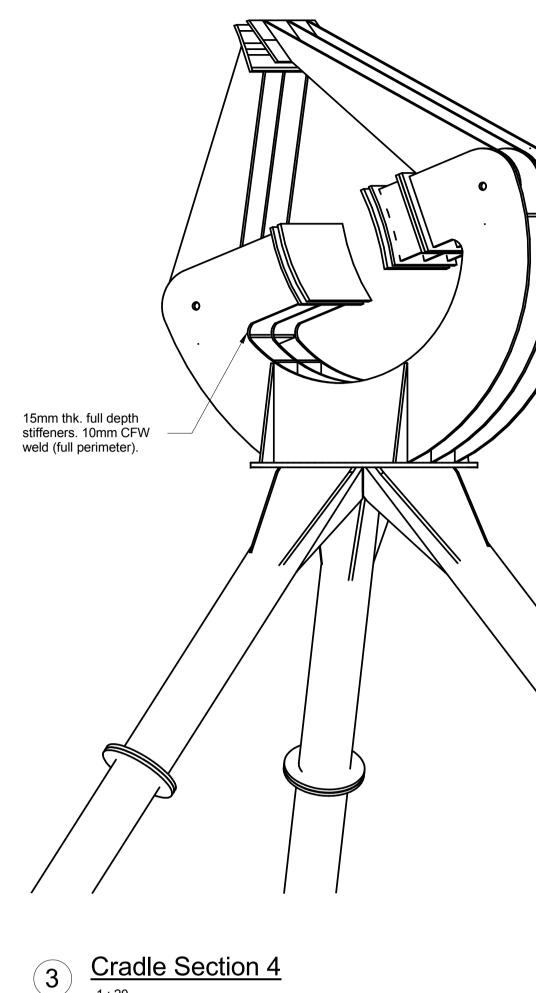

Κ

1

J

1 : 20

| М            | N                                              |                                                                                                                                                     |
|--------------|------------------------------------------------|-----------------------------------------------------------------------------------------------------------------------------------------------------|
|              |                                                | Notes:                                                                                                                                              |
|              |                                                | 1. Refer to General Notes drawing S-0000                                                                                                            |
|              |                                                | 2. All Steel to be hot rolled S355 J0                                                                                                               |
|              |                                                | 3. CHS to CHS connections to be full strength welded connections. Weld to achieve full capacity of section. Full penetration butt welds or similar. |
|              |                                                |                                                                                                                                                     |
|              |                                                | 4. All bolts to be M20 Grade 8.8 unless noted otherwis                                                                                              |
|              |                                                | <ol><li>Refer to typical details for weld requirements. No<br/>welds to be less than 6mm CFW.</li></ol>                                             |
|              |                                                |                                                                                                                                                     |
|              |                                                |                                                                                                                                                     |
|              |                                                |                                                                                                                                                     |
|              |                                                |                                                                                                                                                     |
|              | <ul> <li>15mm thk. full depth</li> </ul>       |                                                                                                                                                     |
|              | stiffeners. 10mm CFW<br>weld (full perimeter). |                                                                                                                                                     |
|              |                                                |                                                                                                                                                     |
|              |                                                |                                                                                                                                                     |
|              |                                                |                                                                                                                                                     |
|              |                                                |                                                                                                                                                     |
|              |                                                |                                                                                                                                                     |
|              |                                                |                                                                                                                                                     |
|              |                                                |                                                                                                                                                     |
|              |                                                |                                                                                                                                                     |
|              |                                                |                                                                                                                                                     |
|              |                                                |                                                                                                                                                     |
|              |                                                |                                                                                                                                                     |
|              |                                                |                                                                                                                                                     |
|              |                                                |                                                                                                                                                     |
| $\backslash$ |                                                |                                                                                                                                                     |
| $\backslash$ |                                                |                                                                                                                                                     |
|              | \$                                             |                                                                                                                                                     |
| Y            |                                                |                                                                                                                                                     |
| <pre>K</pre> | $\backslash$                                   |                                                                                                                                                     |
| $\setminus$  | $\backslash$                                   |                                                                                                                                                     |
| Ň            | $\setminus$                                    |                                                                                                                                                     |
|              | $\langle \rangle$                              |                                                                                                                                                     |
|              | , ,                                            |                                                                                                                                                     |
|              |                                                |                                                                                                                                                     |
|              |                                                |                                                                                                                                                     |
|              |                                                |                                                                                                                                                     |
|              |                                                |                                                                                                                                                     |
|              |                                                |                                                                                                                                                     |
|              |                                                |                                                                                                                                                     |
|              |                                                |                                                                                                                                                     |
|              |                                                | C2 02/12/16 DE DS MMcG                                                                                                                              |
|              |                                                | Issued for Construction                                                                                                                             |
|              |                                                | C1 30/11/16 DE DS MMcG                                                                                                                              |
|              |                                                | Issued for Construction           Rev         Date         By         Chkd         Appd                                                             |
|              |                                                |                                                                                                                                                     |
|              |                                                | ADIID                                                                                                                                               |
|              |                                                | ARUP                                                                                                                                                |
|              |                                                |                                                                                                                                                     |
|              |                                                | Admiral House Rose Wharf<br>78 East Street, Leeds, LS9 8EE                                                                                          |
|              |                                                | Tel+44(113) 242 8498 Fax+44(133)242 8573<br>www.arup.com                                                                                            |
|              |                                                | <sup>Client</sup><br>Hull UK City of Culture 2017                                                                                                   |
|              |                                                |                                                                                                                                                     |
|              |                                                |                                                                                                                                                     |
|              |                                                | Decised Title                                                                                                                                       |
|              |                                                | Project Title<br>Hull Zephyr                                                                                                                        |
|              |                                                |                                                                                                                                                     |
|              |                                                |                                                                                                                                                     |
|              |                                                | Drawing Title                                                                                                                                       |
|              |                                                | Blade Cradle                                                                                                                                        |
|              |                                                | Sheet 3 of 3                                                                                                                                        |
|              |                                                |                                                                                                                                                     |
|              |                                                | Scale at A1 1 : 20                                                                                                                                  |
|              |                                                | Role Structural                                                                                                                                     |
|              |                                                | Structural                                                                                                                                          |
|              |                                                | Arup Job No Rev                                                                                                                                     |
|              |                                                | 0.40007                                                                                                                                             |
|              |                                                | 249697 C2                                                                                                                                           |