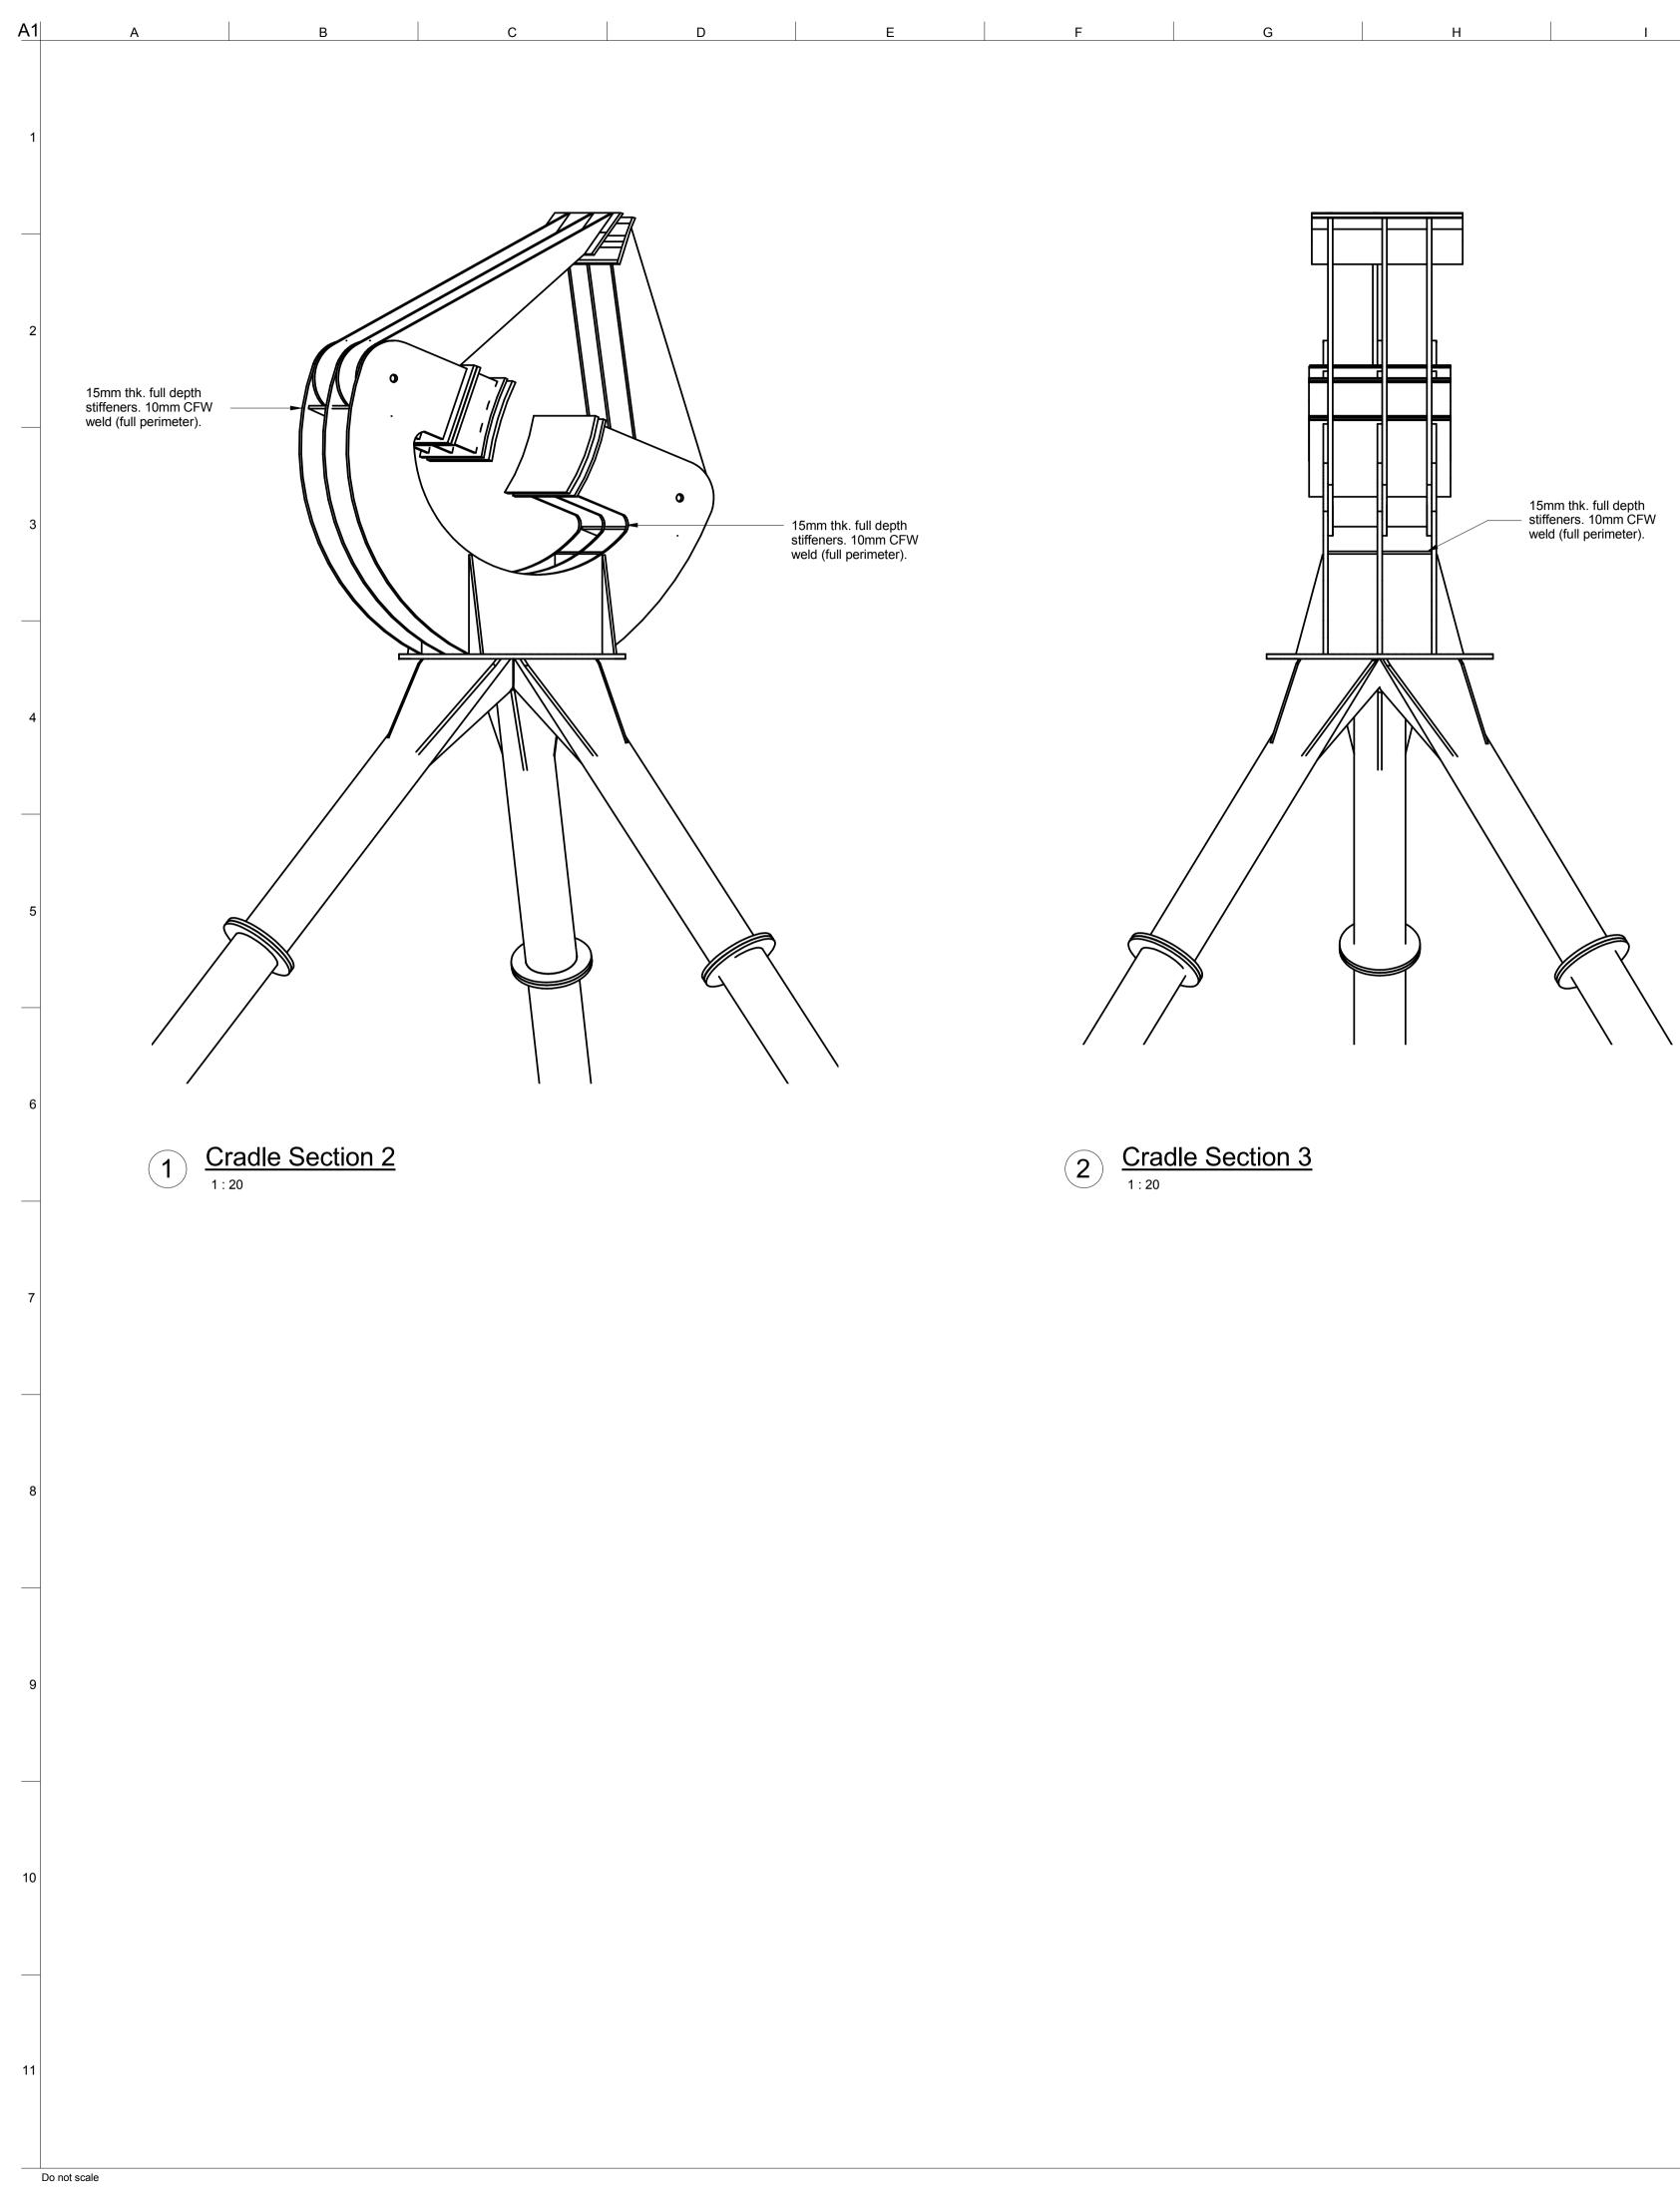

Κ

1

J

1 : 20

| М            | N                                              |                                                                                                                                                     |
|--------------|------------------------------------------------|-----------------------------------------------------------------------------------------------------------------------------------------------------|
|              |                                                | Notes:                                                                                                                                              |
|              |                                                | 1. Refer to General Notes drawing S-0000                                                                                                            |
|              |                                                | 2. All Steel to be hot rolled S355 J0                                                                                                               |
|              |                                                | 3. CHS to CHS connections to be full strength welded connections. Weld to achieve full capacity of section. Full penetration butt welds or similar. |
|              |                                                |                                                                                                                                                     |
|              |                                                | 4. All bolts to be M20 Grade 8.8 unless noted otherwis                                                                                              |
|              |                                                | <ol><li>Refer to typical details for weld requirements. No<br/>welds to be less than 6mm CFW.</li></ol>                                             |
|              |                                                |                                                                                                                                                     |
|              |                                                |                                                                                                                                                     |
|              |                                                |                                                                                                                                                     |
|              |                                                |                                                                                                                                                     |
|              | <ul> <li>15mm thk. full depth</li> </ul>       |                                                                                                                                                     |
|              | stiffeners. 10mm CFW<br>weld (full perimeter). |                                                                                                                                                     |
|              |                                                |                                                                                                                                                     |
|              |                                                |                                                                                                                                                     |
|              |                                                |                                                                                                                                                     |
|              |                                                |                                                                                                                                                     |
|              |                                                |                                                                                                                                                     |
|              |                                                |                                                                                                                                                     |
|              |                                                |                                                                                                                                                     |
|              |                                                |                                                                                                                                                     |
|              |                                                |                                                                                                                                                     |
|              |                                                |                                                                                                                                                     |
|              |                                                |                                                                                                                                                     |
|              |                                                |                                                                                                                                                     |
|              |                                                |                                                                                                                                                     |
| $\backslash$ |                                                |                                                                                                                                                     |
| $\backslash$ |                                                |                                                                                                                                                     |
|              | \$                                             |                                                                                                                                                     |
| Y            |                                                |                                                                                                                                                     |
| <pre>K</pre> | $\backslash$                                   |                                                                                                                                                     |
| $\setminus$  | $\backslash$                                   |                                                                                                                                                     |
| Ň            | $\setminus$                                    |                                                                                                                                                     |
|              | $\langle \rangle$                              |                                                                                                                                                     |
|              | , ,                                            |                                                                                                                                                     |
|              |                                                |                                                                                                                                                     |
|              |                                                |                                                                                                                                                     |
|              |                                                |                                                                                                                                                     |
|              |                                                |                                                                                                                                                     |
|              |                                                |                                                                                                                                                     |
|              |                                                |                                                                                                                                                     |
|              |                                                |                                                                                                                                                     |
|              |                                                | C2 02/12/16 DE DS MMcG                                                                                                                              |
|              |                                                | Issued for Construction                                                                                                                             |
|              |                                                | C1 30/11/16 DE DS MMcG                                                                                                                              |
|              |                                                | Issued for Construction           Rev         Date         By         Chkd         Appd                                                             |
|              |                                                |                                                                                                                                                     |
|              |                                                | ADIID                                                                                                                                               |
|              |                                                | ARUP                                                                                                                                                |
|              |                                                |                                                                                                                                                     |
|              |                                                | Admiral House Rose Wharf<br>78 East Street, Leeds, LS9 8EE                                                                                          |
|              |                                                | Tel+44(113) 242 8498 Fax+44(133)242 8573<br>www.arup.com                                                                                            |
|              |                                                | <sup>Client</sup><br>Hull UK City of Culture 2017                                                                                                   |
|              |                                                |                                                                                                                                                     |
|              |                                                |                                                                                                                                                     |
|              |                                                | Decised Title                                                                                                                                       |
|              |                                                | Project Title<br>Hull Zephyr                                                                                                                        |
|              |                                                |                                                                                                                                                     |
|              |                                                |                                                                                                                                                     |
|              |                                                | Drawing Title                                                                                                                                       |
|              |                                                | Blade Cradle                                                                                                                                        |
|              |                                                | Sheet 3 of 3                                                                                                                                        |
|              |                                                |                                                                                                                                                     |
|              |                                                | Scale at A1 1 : 20                                                                                                                                  |
|              |                                                | Role Structural                                                                                                                                     |
|              |                                                | Structural                                                                                                                                          |
|              |                                                | Arup Job No Rev                                                                                                                                     |
|              |                                                | 0.40007                                                                                                                                             |
|              |                                                | 249697 C2                                                                                                                                           |