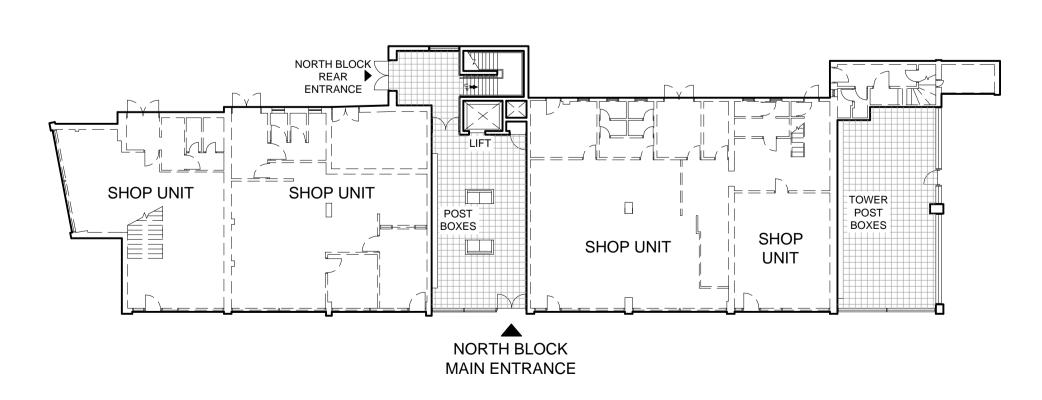

DR  |
|-----------|----------|--------------------------------------------------------|-----|
| А         | 10.12.15 | APARTMENTS AMENDED AND REFS ADDED, REFUGES ADDED.      | NAS |
| В         | 09.05.16 | GROUND FLOOR ADDED. FIRE WALL AMENDED.                 | NAS |
| С         | 12.05.16 | APARTMENTS ALTERED TO SUIT FIRE WALL. SCHEDULE AMENDED | NAS |
| D         | 13.05.16 | APARTMENTS ALTERED TO REMOVE SINGLE BEDROOMS           | NAS |

Status **PLANNING** 

| Sca          | le<br>1:200 @ A1 | Date<br>NOVEMBER 2015 |          |  |
|--------------|------------------|-----------------------|----------|--|
| Drawn By NAS |                  | Checked               | Approved |  |
|              | Drawing No.      |                       | Rev      |  |

1907.04



## FIRST FLOOR PLAN







## GROUND FLOOR PLAN