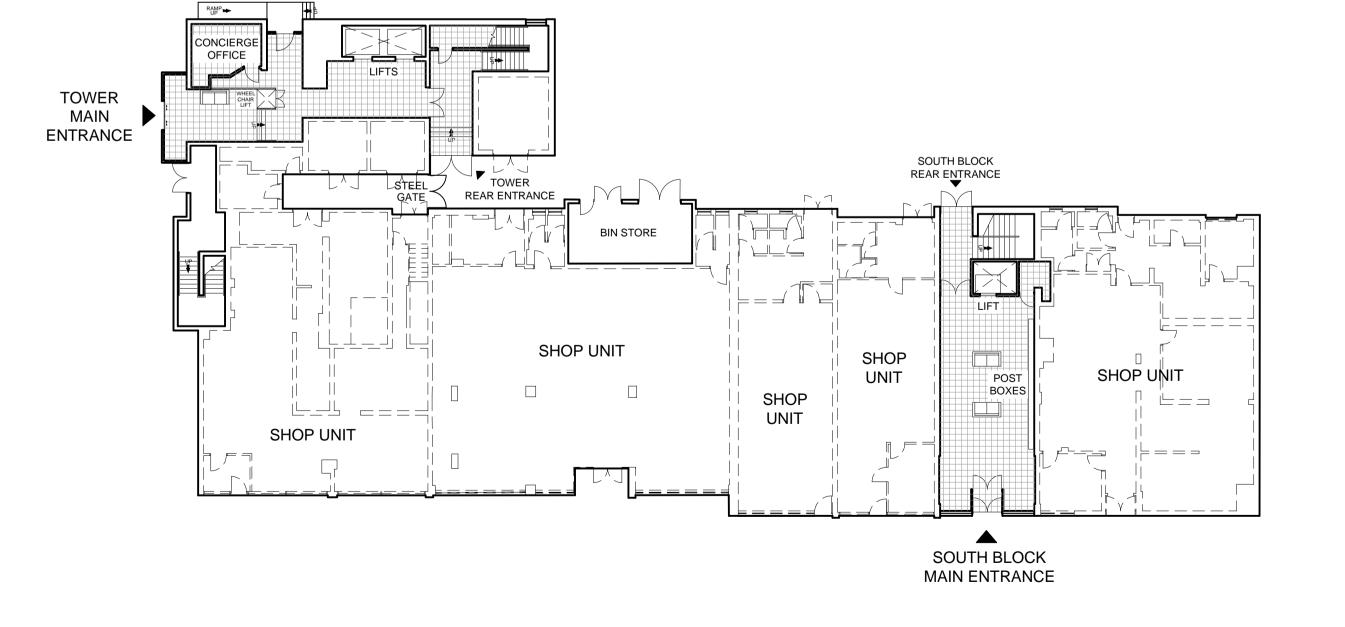

|
|-----------|----------|--------------------------------------------------------|-----|
| А         | 10.12.15 | APARTMENTS AMENDED AND REFS ADDED, REFUGES ADDED.      | NAS |
| В         | 09.05.16 | GROUND FLOOR ADDED. FIRE WALL AMENDED.                 | NAS |
| С         | 12.05.16 | APARTMENTS ALTERED TO SUIT FIRE WALL. SCHEDULE AMENDED | NAS |
| D         | 13.05.16 | APARTMENTS ALTERED TO REMOVE SINGLE BEDROOMS           | NAS |

Status **PLANNING** 

| Sca          | le<br>1:200 @ A1 | Date<br>NOVEMBER 2015 |          |  |
|--------------|------------------|-----------------------|----------|--|
| Drawn By NAS |                  | Checked               | Approved |  |
|              | Drawing No.      |                       | Rev      |  |

1907.04



## FIRST FLOOR PLAN







## GROUND FLOOR PLAN