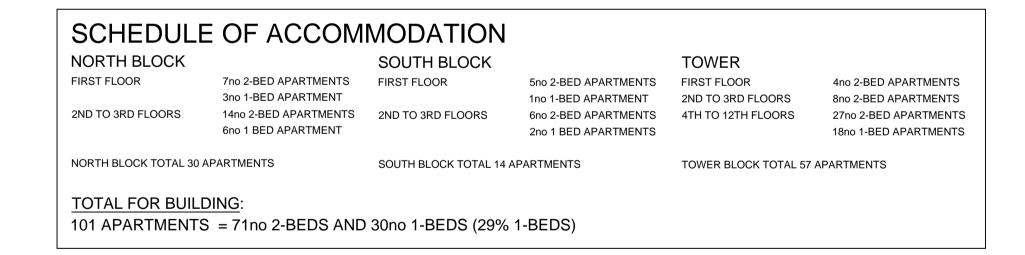

| DR  |
|-----------|----------|--------------------------------------------------------|-----|
| А         | 10.12.15 | APARTMENTS AMENDED AND REFS ADDED, REFUGES ADDED.      | NAS |
| В         | 09.05.16 | GROUND FLOOR ADDED. FIRE WALL AMENDED.                 | NAS |
| С         | 12.05.16 | APARTMENTS ALTERED TO SUIT FIRE WALL. SCHEDULE AMENDED | NAS |
| D         | 13.05.16 | APARTMENTS ALTERED TO REMOVE SINGLE BEDROOMS           | NAS |

Status **PLANNING** 

| Sca          | le<br>1:200 @ A1 | Date<br>NOVEMBER 2015 |          |  |
|--------------|------------------|-----------------------|----------|--|
| Drawn By NAS |                  | Checked               | Approved |  |
|              | Drawing No.      |                       | Rev      |  |

1907.04



## FIRST FLOOR PLAN







## GROUND FLOOR PLAN