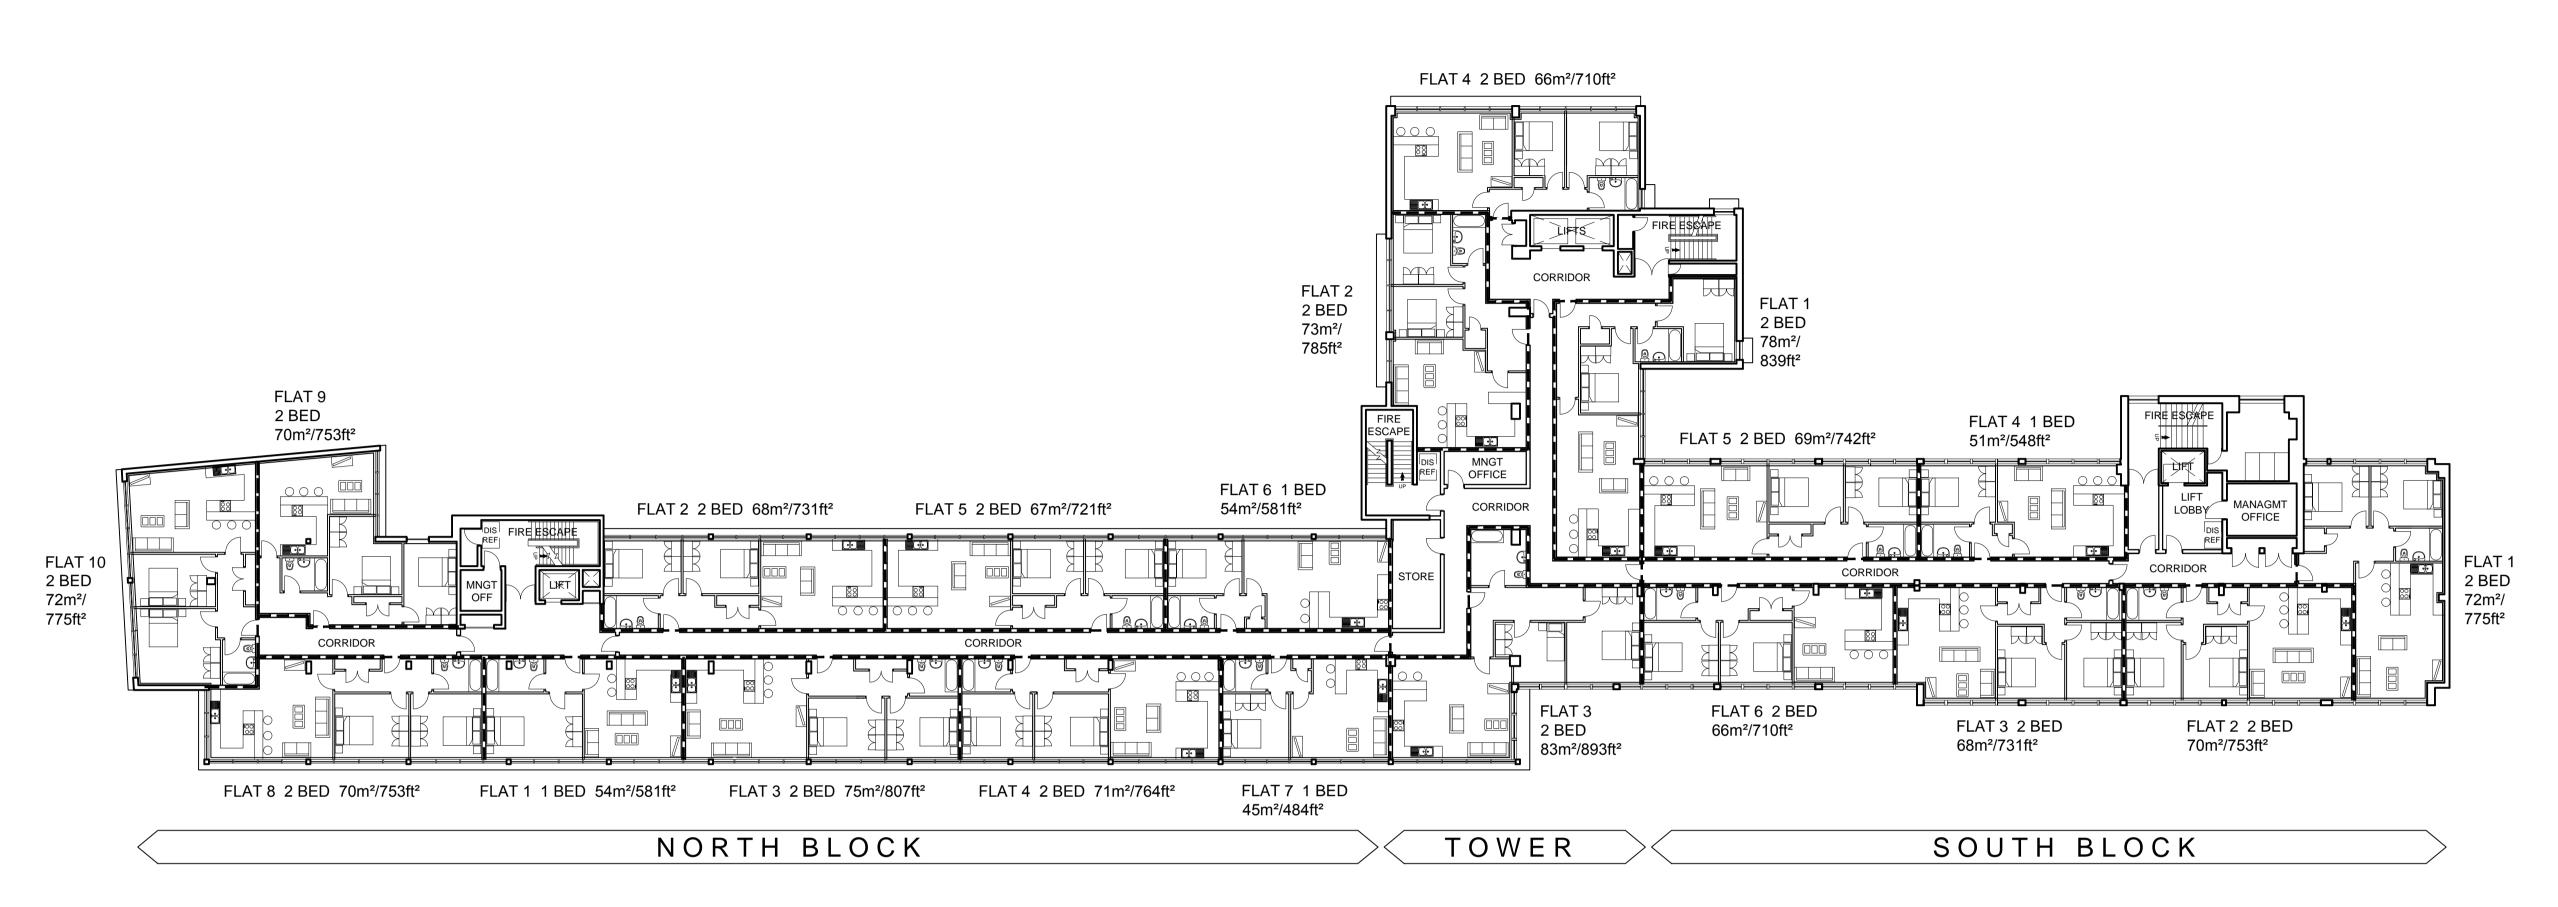

| DR  |
|-----------|----------|--------------------------------------------------------|-----|
| А         | 10.12.15 | APARTMENTS AMENDED AND REFS ADDED, REFUGES ADDED.      | NAS |
| В         | 09.05.16 | GROUND FLOOR ADDED. FIRE WALL AMENDED.                 | NAS |
| С         | 12.05.16 | APARTMENTS ALTERED TO SUIT FIRE WALL. SCHEDULE AMENDED | NAS |
| D         | 13.05.16 | APARTMENTS ALTERED TO REMOVE SINGLE BEDROOMS           | NAS |

Status **PLANNING** 

| Sca          | le<br>1:200 @ A1 | Date<br>NOVEMBER 2015 |          |  |
|--------------|------------------|-----------------------|----------|--|
| Drawn By NAS |                  | Checked               | Approved |  |
|              | Drawing No.      |                       | Rev      |  |

1907.04



## FIRST FLOOR PLAN







## GROUND FLOOR PLAN