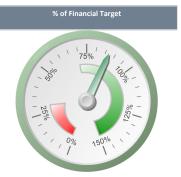

| Targets                                       |         |
|-----------------------------------------------|---------|
| Financial Target                              | £618.00 |
| % of Financial Target<br>(excl. Reservations) | 488.3%  |
| % of Financial Target<br>(incl. Reservations) | 488.3%  |
| Seats Target                                  | 113     |
| % of Seats Target (excl.<br>Reservations)     | 531.0%  |
| % of Seats Target (incl.<br>Reservations)     | 531.0%  |