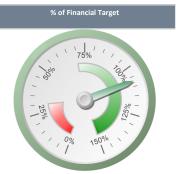

| Targets                                       |        |
|-----------------------------------------------|--------|
| Financial Target                              | £95.00 |
| % of Financial Target<br>(excl. Reservations) | 0.0%   |
| % of Financial Target<br>(incl. Reservations) | 0.0%   |
| Seats Target                                  | 38     |
| % of Seats Target (excl.<br>Reservations)     | 0.0%   |
| % of Seats Target (incl.<br>Reservations)     | 0.0%   |