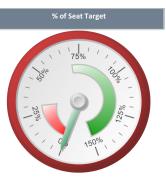

| Targets                                       |         |
|-----------------------------------------------|---------|
| Financial Target                              | £560.00 |
| % of Financial Target<br>(excl. Reservations) | 107.1%  |
| % of Financial Target<br>(incl. Reservations) | 107.1%  |
| Seats Target                                  | 112     |
| % of Seats Target (excl.<br>Reservations)     | 123.2%  |
| % of Seats Target (incl.<br>Reservations)     | 123.2%  |