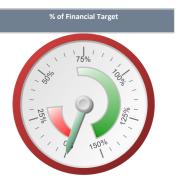

| Targets                                       |        |
|-----------------------------------------------|--------|
| Financial Target                              | £95.00 |
| % of Financial Target<br>(excl. Reservations) | 0.0%   |
| % of Financial Target<br>(incl. Reservations) | 0.0%   |
| Seats Target                                  | 38     |
| % of Seats Target (excl.<br>Reservations)     | 0.0%   |
| % of Seats Target (incl.<br>Reservations)     | 0.0%   |