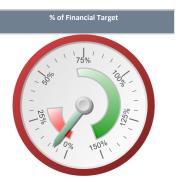

| Targets                                       |        |
|-----------------------------------------------|--------|
| Financial Target                              | £95.00 |
| % of Financial Target<br>(excl. Reservations) | 86.8%  |
| % of Financial Target<br>(incl. Reservations) | 86.8%  |
| Seats Target                                  | 38     |
| % of Seats Target (excl.<br>Reservations)     | 86.8%  |
| % of Seats Target (incl.<br>Reservations)     | 86.8%  |