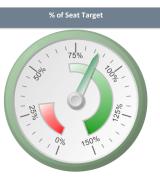

| Targets                                       |        |
|-----------------------------------------------|--------|
| Financial Target                              | £95.00 |
| % of Financial Target<br>(excl. Reservations) | 0.0%   |
| % of Financial Target<br>(incl. Reservations) | 0.0%   |
| Seats Target                                  | 38     |
| % of Seats Target (excl.<br>Reservations)     | 0.0%   |
| % of Seats Target (incl.<br>Reservations)     | 0.0%   |