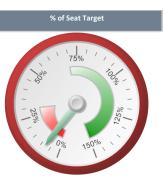

| Targets                                       |         |
|-----------------------------------------------|---------|
| Financial Target                              | £618.00 |
| % of Financial Target<br>(excl. Reservations) | 488.3%  |
| % of Financial Target<br>(incl. Reservations) | 488.3%  |
| Seats Target                                  | 113     |
| % of Seats Target (excl.<br>Reservations)     | 531.0%  |
| % of Seats Target (incl.<br>Reservations)     | 531.0%  |