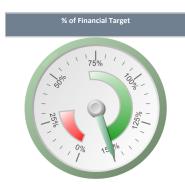

| Targets                                       |         |
|-----------------------------------------------|---------|
| Financial Target                              | £618.00 |
| % of Financial Target<br>(excl. Reservations) | 488.3%  |
| % of Financial Target<br>(incl. Reservations) | 488.3%  |
| Seats Target                                  | 113     |
| % of Seats Target (excl.<br>Reservations)     | 531.0%  |
| % of Seats Target (incl.<br>Reservations)     | 531.0%  |