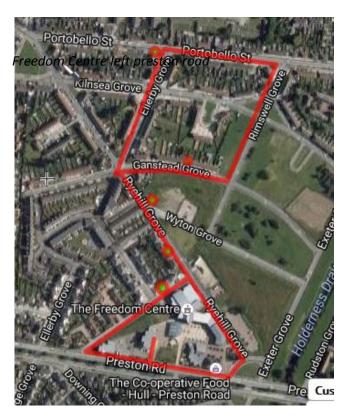

## SATURDAY 1<sup>ST</sup> OCTOBER ROUTE 1

Left onto Ryehill Grove- STOP 37 RYEHILL GROVE-2 Deliveries Contine on Ryehill then - STOP opposite Wyton Grove on right – walk to 5 WYTON GROVE- 2 deliveries same address Right onto Ganstead Grove – STOP outside 40 GANSTEAD GROVE- 1 delivery Left onto Rimswell Grove continue with no stops to end then turn left Left on Portobello Street STOP when you reach left turn to Ellerby Grove (the gnome house) -130 PORTOBELLO STREET 1 delivery Back on Ellerby turn left onto Ryehill, right onto Aldborough Grove – STOP 27 ALDBOROUGH GROVE– 2 deliveries same address 8 DELIVERIES