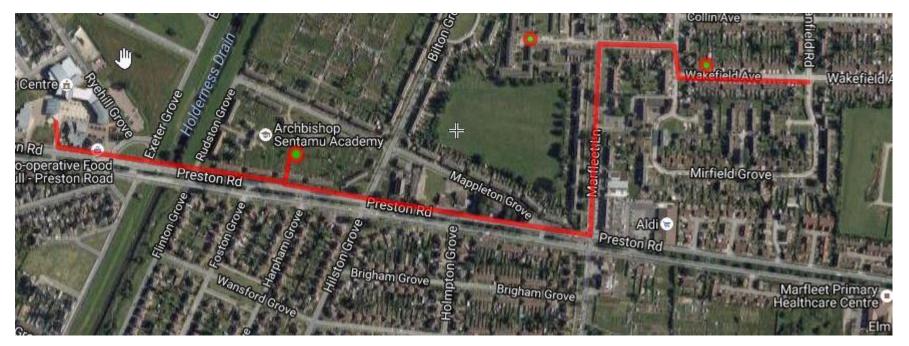

Left onto Preston Road- Turn Left into STOP -ARCHBISHOP SENTAMU ACADEMY – -2 Deliveries (There will be road traffic cones at stop point in car park) Turn around in car park and turn left onto Preston Road, continue until Marfleet Lane Turn left onto Marfleet Lane- just before the right turn into Sutton Way STOP– Walk to 10 BESINGBY GROVE 1 delivery Right turn onto Sutton Way ( no deliveries) continue until take a right onto Carden Ave (no deliveries) Turn left onto Wakefield Avenue STOP - 2 WAKEFIELD AVENUE 1 delivery

Continue to end of Wakefield Avenue, left Levita Avenue (no deliveries), right onto Forber Avenue (no deliveries) to the end Turn left onto Freemantle Ave – STOP 38 FREEMANTLE AVE 1 Delivery

Turn righton onto Watson Ave, turn left onto Kyffun Avenue (no deliveries), turn right Wingfield Road(no deliveries)- continue until end Turn right onto Grange Road to Annandale Road