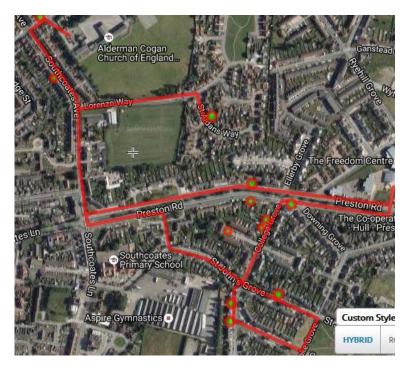

## SATURDAY 1<sup>ST</sup> OCTOBER 2016 ROUTE 2

Right onto Preston Road- STOP 60-62 PURPLE HOUSE – 1 Delivery Turn left onto College Grove- STOP 54 & 59 COLLEGE GROVE - 2 deliveries Continue on College Grove – STOP opposite entrance to Wadham Close- 18 WADHAM CLOSE 1 delivery by foot Continue on College Grove then next left onto St Johns Grove- STOP 55 ST JOHNS GROVE – 1 delivery At end, turn right onto Pembroke Grove (no stops), go to next right onto Cambridge Grove (no stops) Turn right back onto College Grove – 82 COLLEGE GROVE – 1 Delivery Continue College Grove-76 COLLEGE GROVE- 1 Delivery Turn left at St Johns Grove, continue until right onto Trinity Grove, left at the end on Preston Road, continue to traffic lights Turn right onto Southcoates Ave, continue along until – 90 SOUTHCOATES AVE – 1 delivery Go right onto Whitworth Street – 10 WHITWORTH STREET- 1 delivery Turn right to Church car park, turn around

Periplum Hull LOGG Event Management Maps & Schedules

Return on Southcoates Avenue, turn left onto Lorenzo Way, continue until St Aidan's Way on right Maybe Turn into St Aidans if horses can turn around of not STOP at end and walk to – 5 ST AIDANS WAY & 1 OTHER TBC TONY forrester Turn left back on Soouthcoates Avenue, turn left onto Preston Road STOP 41 PRESTON ROAD 1 delivery & OPPOSITE 56 PRESTON ROAD 1 delivery 13 DELIVERES