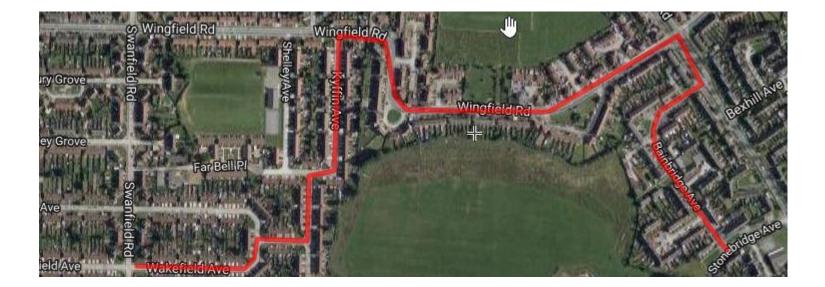

Continue to end of Wakefield Avenue, left Levita Avenue (no deliveries), right onto Forber Avenue (no deliveries) to the end Turn left onto Freemantle Ave – STOP 38 FREEMANTLE AVE 1 Delivery

Turn righton onto Watson Ave, turn left onto Kyffun Avenue (no deliveries), turn right Wingfield Road(no deliveries)- continue until end Turn right onto Grange Road to Annandale Road

Take first right onto Bainbridge Ave – STOP 34 BAINBRIDGE AVENUE 1 Delivery

Continue to end, turn left Stonebridge Avenue (no delivery), turn right Annandale Road, (no delivery), Turn left Retford Grove, (no delivery) Turn left Milford grove STOP 46 MILFORD GROVE 1 delivery