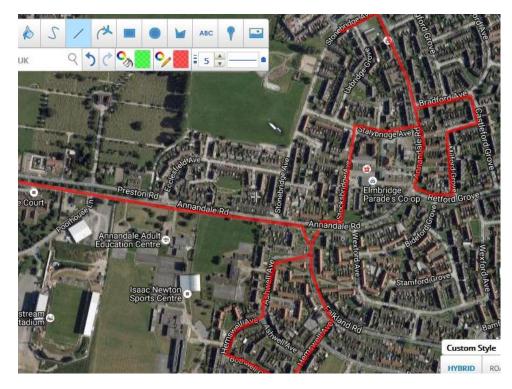

Continue to end, turn left onto Castleford grove (no delivery), turn left onto Bradford Avenue (no delivery), turn left Annandale Road (no delivery), Turn right Stalybridge Avenue (no delivery), turn left Stocksbridge Ave – STOP 21 STOCKSBRIDGE AVENUE 1 delivery

Turn right Annandale Road, take first left onto Falkland Road (no delivery)

Turn right onto Hemswell Avenue – STOP 84 HEMSWELL AVENUE – 1 delivery

Right onto Bothwell Grove – continue to end, right onto Helmswell Ave, Left Ashwell Ave & left onto Falkland Road, Left onto Annandale Road