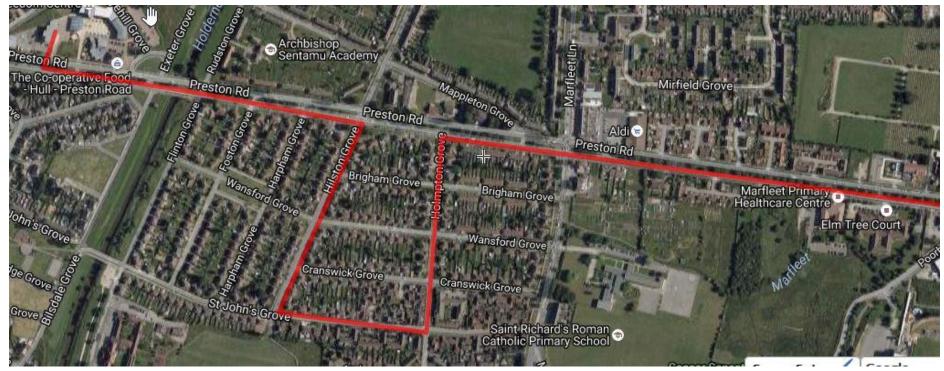

Continue onto Preston Road, turn left onto Holmpton Road – STOP 18 HOLMPTON GROVE – 1 delivery Continue to St Johns Grove – Endevour Crescent (roadworks at present) – walk up to 56 ENDEAVOUR CRESCENT – 1 delivery St Johns Grove to junction with Hilston Grove Turn right onto Hilston Grove – STOP 52 HILSTON GROVE – 1 delivery Continue and turn left onto Preston Road – return to Freedom centre – CHILD DYNAMIX – 1 delivery 13 DELIVERIES