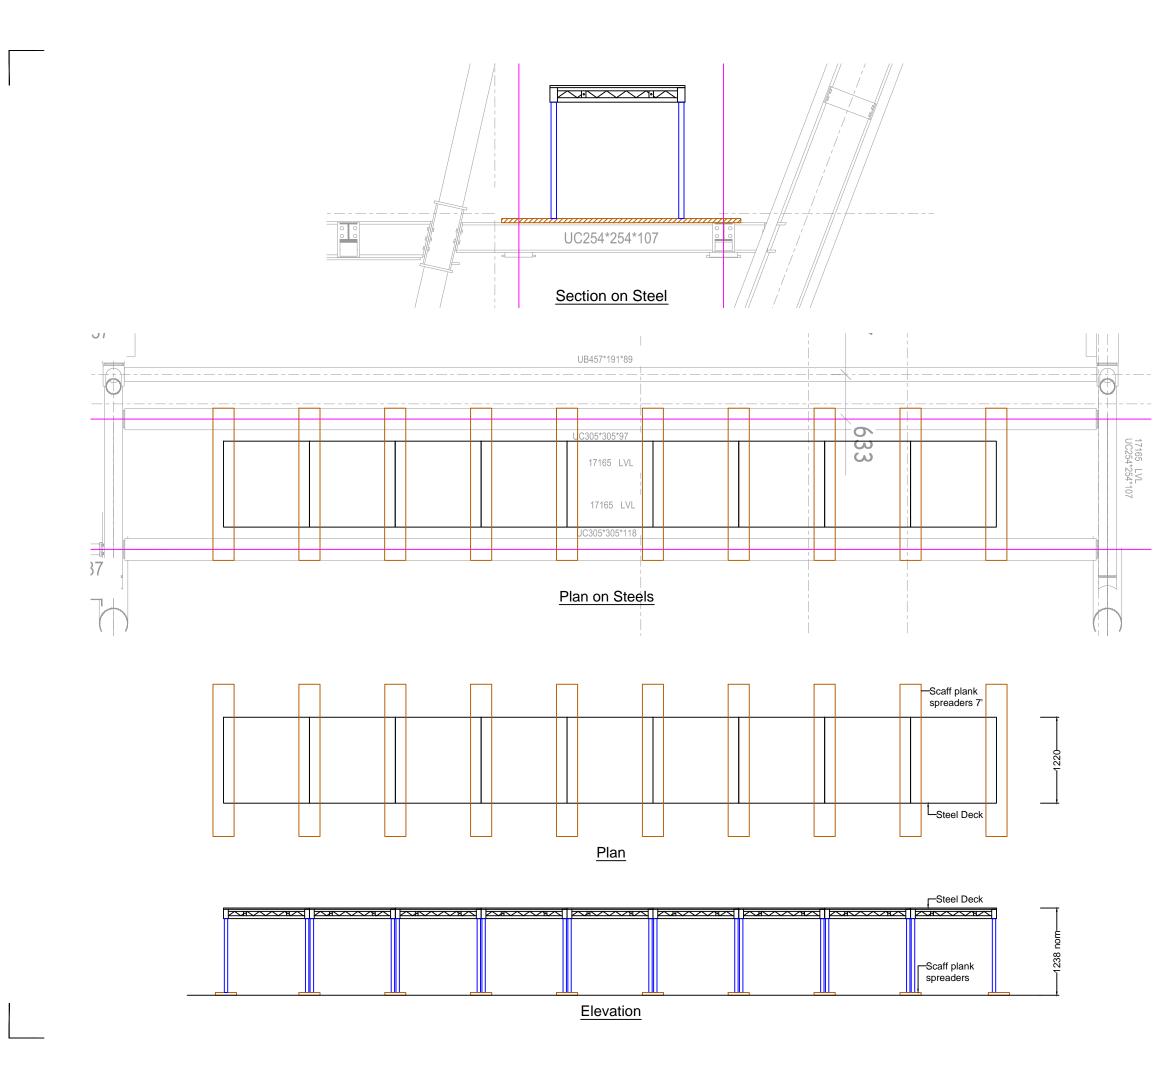

| r                                                                                                                                                                                                                                                                           |                                                                                                                                                                                                       |                                                                                                                                                                                         |                                                                                               |                                                                |                         |                              |  |
|-----------------------------------------------------------------------------------------------------------------------------------------------------------------------------------------------------------------------------------------------------------------------------|-------------------------------------------------------------------------------------------------------------------------------------------------------------------------------------------------------|-----------------------------------------------------------------------------------------------------------------------------------------------------------------------------------------|-----------------------------------------------------------------------------------------------|----------------------------------------------------------------|-------------------------|------------------------------|--|
|                                                                                                                                                                                                                                                                             |                                                                                                                                                                                                       | ev<br>ev                                                                                                                                                                                |                                                                                               | <b>ar</b><br>nt                                                | ××S                     | *                            |  |
| Stages Rigging<br>Seating Mothergr                                                                                                                                                                                                                                          | Overlay :<br>ids Brand ac                                                                                                                                                                             | structures Fenc<br>tivation Besp                                                                                                                                                        | ing & Barr<br>oke struct                                                                      | iers Hos <sub>i</sub><br>ures Film                             | pitality str<br>& Media | uctures<br>structures        |  |
| Key                                                                                                                                                                                                                                                                         |                                                                                                                                                                                                       |                                                                                                                                                                                         |                                                                                               |                                                                |                         |                              |  |
| 全                                                                                                                                                                                                                                                                           |                                                                                                                                                                                                       | Indicates<br>Stairs up                                                                                                                                                                  |                                                                                               |                                                                |                         |                              |  |
|                                                                                                                                                                                                                                                                             |                                                                                                                                                                                                       | Indicates                                                                                                                                                                               |                                                                                               |                                                                |                         |                              |  |
|                                                                                                                                                                                                                                                                             |                                                                                                                                                                                                       | Ramp up                                                                                                                                                                                 |                                                                                               |                                                                |                         |                              |  |
| +                                                                                                                                                                                                                                                                           |                                                                                                                                                                                                       | Pinned joint in                                                                                                                                                                         | vertical                                                                                      |                                                                |                         |                              |  |
| OGP                                                                                                                                                                                                                                                                         | Ogh                                                                                                                                                                                                   |                                                                                                                                                                                         | Guard post                                                                                    |                                                                |                         |                              |  |
|                                                                                                                                                                                                                                                                             |                                                                                                                                                                                                       |                                                                                                                                                                                         | Transom<br>Transom (ramp)                                                                     |                                                                |                         |                              |  |
| -                                                                                                                                                                                                                                                                           |                                                                                                                                                                                                       | Location of elevation bracing (arrow indicates UP)                                                                                                                                      |                                                                                               |                                                                |                         |                              |  |
|                                                                                                                                                                                                                                                                             |                                                                                                                                                                                                       |                                                                                                                                                                                         | Mast brace required in addition to floor bracing                                              |                                                                |                         |                              |  |
| Component bracing                                                                                                                                                                                                                                                           | 9                                                                                                                                                                                                     |                                                                                                                                                                                         |                                                                                               |                                                                |                         |                              |  |
| PB2525                                                                                                                                                                                                                                                                      |                                                                                                                                                                                                       | Plan brace 2.5m x 2.5m                                                                                                                                                                  |                                                                                               |                                                                |                         |                              |  |
| FB2520                                                                                                                                                                                                                                                                      |                                                                                                                                                                                                       | Face brace 2.5m x 2.0m<br>Long Adjustable brace                                                                                                                                         |                                                                                               |                                                                |                         |                              |  |
| SAB                                                                                                                                                                                                                                                                         |                                                                                                                                                                                                       |                                                                                                                                                                                         | Short Adjustable brace                                                                        |                                                                |                         |                              |  |
| SS2510                                                                                                                                                                                                                                                                      |                                                                                                                                                                                                       | Snap-Snap 2.5m x 1.0m                                                                                                                                                                   |                                                                                               |                                                                |                         |                              |  |
| SSw2515                                                                                                                                                                                                                                                                     |                                                                                                                                                                                                       | Snap-Swivel 2.                                                                                                                                                                          |                                                                                               |                                                                |                         |                              |  |
| General Not                                                                                                                                                                                                                                                                 |                                                                                                                                                                                                       | Tube 10' c/w 20                                                                                                                                                                         | on swivel o                                                                                   | ouplers                                                        |                         |                              |  |
| This drawing/c<br>Star Events Li<br>for manufactur<br>of the compan<br>Any copies of<br>include this leg<br>DO NOT SCAI<br>All dimensions<br>All critical dime<br>Maximum Imp<br>Maximum Ioad                                                                               | d. It must n<br>e or otherw<br>y.<br>LE this drawing<br>end.<br>LE this draw<br>mm unless<br>ensions sho<br>ated are NC<br>osed load o<br>imposed ir<br>Balcony                                       | ot be copied (i<br>rise disclosed<br>g/document m<br>ving.<br>s indicated oth<br>ould be checke<br>DT factored.<br>n floor                                                              | in whole<br>without<br>ade by a<br>erwise.                                                    | or in par<br>the writte<br>any metho<br>e.<br>I/m <sup>2</sup> | n conse                 | ent                          |  |
| Base pad                                                                                                                                                                                                                                                                    | 0.5                                                                                                                                                                                                   | Qty<br>0                                                                                                                                                                                | Net                                                                                           | 0                                                              |                         |                              |  |
| Scaff planks<br>Steeldeck                                                                                                                                                                                                                                                   | 10<br>65                                                                                                                                                                                              | 10                                                                                                                                                                                      |                                                                                               | 100<br>585                                                     |                         |                              |  |
| Steeldeck leg<br>Projectors                                                                                                                                                                                                                                                 | 5<br>75                                                                                                                                                                                               | 36<br>16                                                                                                                                                                                |                                                                                               | 180<br>1200                                                    |                         |                              |  |
|                                                                                                                                                                                                                                                                             |                                                                                                                                                                                                       |                                                                                                                                                                                         |                                                                                               | 2065                                                           |                         |                              |  |
| Operator                                                                                                                                                                                                                                                                    | 100                                                                                                                                                                                                   | 2                                                                                                                                                                                       |                                                                                               | 200<br>2265                                                    |                         |                              |  |
| Scaffold Spre:<br>2265kg = 22.2;<br>Load on balco<br>Bracing arrang<br>The following :<br>preparation of<br>None suppli<br>It is assumed t<br>Where structur<br>installed prior I<br>During disman<br>removal of any<br>Structure must<br>completed anc<br>discretion of th | LkN<br>ny = 22.21,<br>ements rep<br>supplied inf<br>this drawin<br>ed.<br>hat the grow<br>res are clac<br>o fixing of a<br>tiling, kentle<br>cladding?<br>: not be use<br>i signed. Pe<br>ie Crew Box | / 6.48 = 3.43k<br>veat on all leg<br>ormation has i<br>g :-<br>und level is fla<br>i/sheeted, all i<br>my cladding/s<br>dge/guys sho<br>heeting.<br>d until the Ch<br>mital utilisation | N/m <sup>2</sup><br>lines.<br>been use<br>tt.<br>kentledg<br>heeting.<br>uld only<br>eck Cert | ed in the<br>e/guys m<br>be removi<br>ificate ha               | ved afte                | ł                            |  |
| Rev Description<br>a Hangar deck s                                                                                                                                                                                                                                          | size amended.                                                                                                                                                                                         | Scaff boards rota<br>awings GA3-Rev3                                                                                                                                                    |                                                                                               |                                                                | By<br>DSE<br>DSE        | Date<br>24-11-16<br>28-11-16 |  |
|                                                                                                                                                                                                                                                                             |                                                                                                                                                                                                       | awings GA3-Rev.                                                                                                                                                                         | S& GAD-R                                                                                      | ev4.                                                           | KvF                     | 28-11-16<br>07-12-16         |  |
| Star Events Ltd                                                                                                                                                                                                                                                             |                                                                                                                                                                                                       |                                                                                                                                                                                         |                                                                                               |                                                                |                         |                              |  |
| Milton Road, TI<br>Bedford MK44                                                                                                                                                                                                                                             | nurleigh                                                                                                                                                                                              |                                                                                                                                                                                         |                                                                                               |                                                                | 7                       | **                           |  |
| Tel: +44 1234 www.StarEven                                                                                                                                                                                                                                                  | 772233                                                                                                                                                                                                |                                                                                                                                                                                         | 6                                                                                             | Şu                                                             |                         |                              |  |
| engineering@S                                                                                                                                                                                                                                                               |                                                                                                                                                                                                       | td.com                                                                                                                                                                                  |                                                                                               |                                                                | 4 16                    | 9                            |  |
| The Deep                                                                                                                                                                                                                                                                    | or Platfor                                                                                                                                                                                            | Platform DS                                                                                                                                                                             |                                                                                               |                                                                |                         |                              |  |
| 3rd floor                                                                                                                                                                                                                                                                   |                                                                                                                                                                                                       |                                                                                                                                                                                         |                                                                                               | Client Ground Control                                          |                         |                              |  |
| Made In F                                                                                                                                                                                                                                                                   |                                                                                                                                                                                                       | Scale 1:50 @ A3                                                                                                                                                                         |                                                                                               |                                                                |                         |                              |  |
| Hull<br>General A                                                                                                                                                                                                                                                           | rrango                                                                                                                                                                                                |                                                                                                                                                                                         | L                                                                                             | riein                                                          | ~                       | -mail utilion                |  |
|                                                                                                                                                                                                                                                                             |                                                                                                                                                                                                       | ment                                                                                                                                                                                    | Drg                                                                                           | 16-1                                                           |                         | 07                           |  |