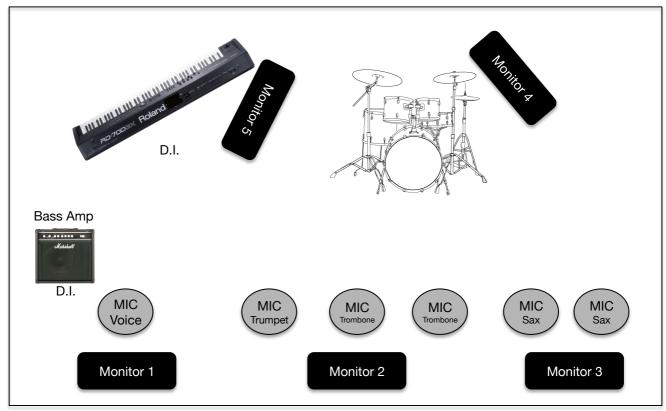

## London Gay Big Band – Limited Edition Stage Plan & Technical Rider

Contact: Stefan Doering – 07729 057734 stefan@londongaybigband.com

Audience

## **Channel List / Microphones**

| Microphones and DI    | Use for                      | Input         |
|-----------------------|------------------------------|---------------|
| 1x Shure SM58         | Vocal                        | 1             |
| 5x Shure SM57         | Trumpet, 2x Trombone, 2x Sax | 2, 3, 4, 5, 6 |
| XLR                   | Bass Combo                   | 7             |
| 2x DI box             | Stage Piano / Keyboard, Bass | 8             |
| Standard Drum Mic Set | Drums Mics Ch. 9-16          | 9-16          |

## **Back Line Requirements**

Bass Amp

Stage Piano / Keyboard

Full Stage Drum Kit (Bass Drum, 2x Tom Tom, Floor Tom, Snare Drum, High Hat, 2x Crash Cymbal)

To include but not limited to: Sound Technician Min. 16x channel PA system, adequate power amps All necessary cabling & mic stands Drum Kit stage riser if available