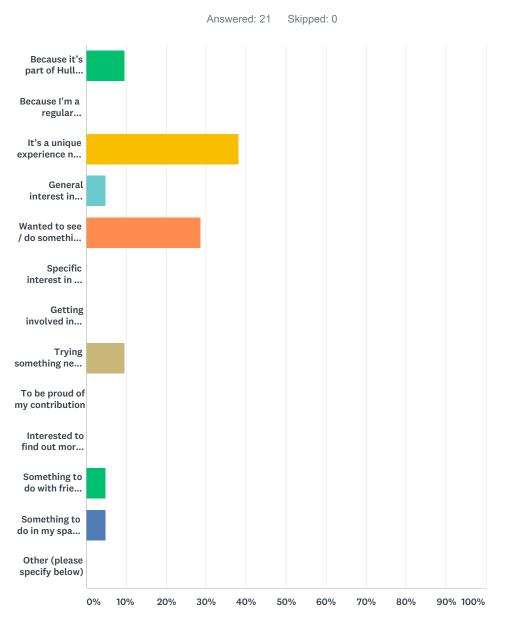

### Q2 What was your main reason for attending/taking part in 'A Sight to Behold'? (Please select one answer only)

| ANSWER CHOICES                                                                 | RESPONSES |   |
|--------------------------------------------------------------------------------|-----------|---|
| Because it's part of Hull UK City of Culture 2017                              | 9.52%     | 2 |
| Because I'm a regular attender/participant of A Sight To Behold                | 0.00%     | 0 |
| It's a unique experience not to be missed                                      | 38.10%    | 8 |
| General interest in this type of event                                         | 4.76%     | 1 |
| Wanted to see / do something creative                                          | 28.57%    | 6 |
| Specific interest in the artists involved (please specify which artists below) | 0.00%     | 0 |
| Getting involved in what's happening                                           | 0.00%     | 0 |
| Trying something new or different                                              | 9.52%     | 2 |

| To be prou   | d of my contribution                                            | 0.00% | 0  |
|--------------|-----------------------------------------------------------------|-------|----|
| Interested t | o find out more about Hull                                      | 0.00% | 0  |
| Something    | to do with friends / family                                     | 4.76% | 1  |
| Something    | to do in my spare time                                          | 4.76% | 1  |
| Other (plea  | se specify below)                                               | 0.00% | 0  |
| TOTAL        |                                                                 |       | 21 |
|              |                                                                 |       |    |
| #            | PLEASE SPECIFY ARTIST(S) OF INTEREST OR OTHER MOTIVATION BELOW: | DATE  |    |
|              | There are no responses.                                         |       |    |