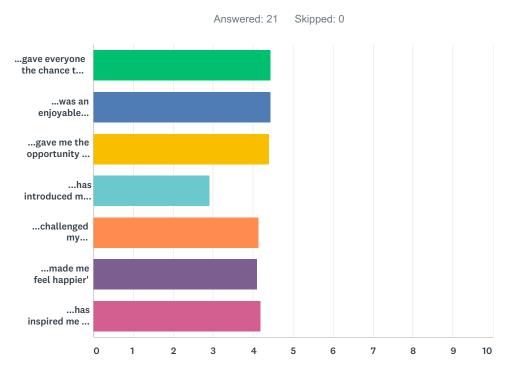

# Q3 How far would you disagree or agree with the following statements? (Please select one option only for each statement)'A Sight to Behold...

|                                                                                                           | STRONGLY<br>DISAGREE | DISAGREE     | NEITHER<br>DISAGREE<br>NOR AGREE | AGREE        | STRONGLY<br>AGREE | TOTAL | WEIGHTED<br>AVERAGE |
|-----------------------------------------------------------------------------------------------------------|----------------------|--------------|----------------------------------|--------------|-------------------|-------|---------------------|
| gave everyone the chance to share and celebrate together'                                                 | 4.76%<br>1           | 4.76%<br>1   | 0.00%<br>0                       | 23.81%<br>5  | 66.67%<br>14      | 21    | 4.43                |
| was an enjoyable experience'                                                                              | 4.76%<br>1           | 4.76%<br>1   | 0.00%<br>0                       | 23.81%<br>5  | 66.67%<br>14      | 21    | 4.43                |
| gave me the opportunity to interact<br>with other people who I wouldn't<br>normally have interacted with' | 0.00%<br>0           | 6.67%<br>1   | 0.00%<br>0                       | 40.00%<br>6  | 53.33%<br>8       | 15    | 4.40                |
| has introduced me to art and sculpture for the first time'                                                | 10.00%<br>2          | 50.00%<br>10 | 0.00%<br>0                       | 20.00%<br>4  | 20.00%<br>4       | 20    | 2.90                |
| challenged my understanding of art'                                                                       | 4.76%<br>1           | 4.76%<br>1   | 0.00%<br>0                       | 52.38%<br>11 | 38.10%<br>8       | 21    | 4.14                |
| made me feel happier'                                                                                     | 4.76%<br>1           | 9.52%<br>2   | 0.00%<br>0                       | 42.86%<br>9  | 42.86%<br>9       | 21    | 4.10                |
| has inspired me to get more involved in new projects/activities'                                          | 4.76%<br>1           | 4.76%<br>1   | 0.00%<br>0                       | 47.62%<br>10 | 42.86%<br>9       | 21    | 4.19                |