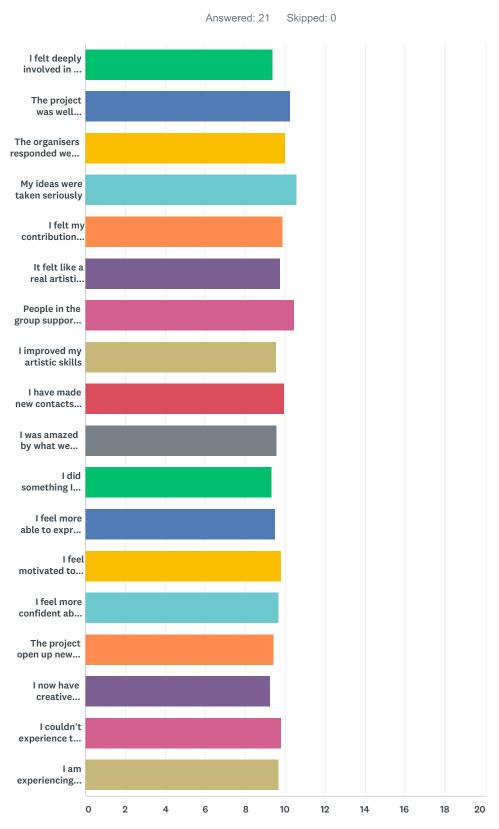

# Q6 Please give 'A Sight to Behold' project a score out of 10 (where 10 is the top score and 0 the lowest) for the following statements:

|                                                                          | 0          | 1          | 2          | 3          | 4          | 5          | 6          | 7           | 8           | 9           | 10           | TOTAL | WEIGH<br>AVERA |
|--------------------------------------------------------------------------|------------|------------|------------|------------|------------|------------|------------|-------------|-------------|-------------|--------------|-------|----------------|
| I felt deeply<br>involved in<br>the process                              | 0.00%<br>0 | 0.00%<br>0 | 4.76%<br>1 | 0.00%<br>0 | 0.00%<br>0 | 9.52%<br>2 | 0.00%<br>0 | 14.29%<br>3 | 4.76%<br>1  | 23.81%<br>5 | 42.86%<br>9  | 21    |                |
| The project<br>was well<br>organised                                     | 0.00%<br>0 | 0.00%<br>0 | 0.00%<br>0 | 4.76%<br>1 | 0.00%<br>0 | 0.00%<br>0 | 0.00%<br>0 | 4.76%<br>1  | 9.52%<br>2  | 9.52%<br>2  | 71.43%<br>15 | 21    | 1              |
| The<br>organisers<br>responded<br>well to the<br>needs of the<br>group   | 0.00%<br>0 | 0.00%<br>0 | 0.00%<br>0 | 4.76%<br>1 | 0.00%<br>0 | 0.00%<br>0 | 4.76%<br>1 | 4.76%<br>1  | 9.52%<br>2  | 14.29%<br>3 | 61.90%<br>13 | 21    | 1              |
| My ideas<br>were taken<br>seriously                                      | 0.00%<br>0  | 9.52%<br>2  | 23.81%<br>5 | 66.67%<br>14 | 21    | 1              |
| I felt my<br>contribution<br>mattered                                    | 0.00%<br>0 | 0.00%<br>0 | 4.76%<br>1 | 0.00%<br>0 | 0.00%<br>0 | 4.76%<br>1 | 0.00%<br>0 | 0.00%<br>0  | 19.05%<br>4 | 14.29%<br>3 | 57.14%<br>12 | 21    |                |
| It felt like a real artistic experience                                  | 0.00%<br>0 | 0.00%<br>0 | 4.76%<br>1 | 0.00%<br>0 | 0.00%<br>0 | 0.00%<br>0 | 4.76%<br>1 | 4.76%<br>1  | 14.29%<br>3 | 23.81%<br>5 | 47.62%<br>10 | 21    |                |
| People in<br>the group<br>supported<br>each other                        | 0.00%<br>0 | 0.00%<br>0 | 0.00%<br>0 | 0.00%<br>0 | 0.00%<br>0 | 0.00%<br>0 | 4.76%<br>1 | 0.00%<br>0  | 14.29%<br>3 | 4.76%<br>1  | 76.19%<br>16 | 21    | 1              |
| l improved<br>my artistic<br>skills                                      | 4.76%<br>1 | 0.00%<br>0 | 0.00%<br>0 | 0.00%<br>0 | 0.00%<br>0 | 4.76%<br>1 | 0.00%<br>0 | 14.29%<br>3 | 14.29%<br>3 | 4.76%<br>1  | 57.14%<br>12 | 21    |                |
| I have made<br>new<br>contacts and<br>friends                            | 0.00%<br>0 | 5.00%<br>1 | 0.00%<br>0 | 0.00%<br>0 | 0.00%<br>0 | 5.00%<br>1 | 0.00%<br>0 | 0.00%<br>0  | 10.00%<br>2 | 15.00%<br>3 | 65.00%<br>13 | 20    |                |
| l was<br>amazed by<br>what we<br>achieved                                | 4.76%<br>1 | 0.00%<br>0 | 0.00%<br>0 | 0.00%<br>0 | 0.00%<br>0 | 4.76%<br>1 | 9.52%<br>2 | 0.00%<br>0  | 0.00%<br>0  | 33.33%<br>7 | 47.62%<br>10 | 21    |                |
| I did<br>something I<br>didn't know I<br>was capable<br>of               | 9.52%<br>2 | 0.00%<br>0 | 0.00%<br>0 | 0.00%<br>0 | 0.00%<br>0 | 4.76%<br>1 | 0.00%<br>0 | 4.76%<br>1  | 9.52%<br>2  | 14.29%<br>3 | 57.14%<br>12 | 21    |                |
| I feel more<br>able to<br>express<br>myself<br>creatively                | 4.76%<br>1 | 0.00%<br>0 | 0.00%<br>0 | 0.00%<br>0 | 0.00%<br>0 | 4.76%<br>1 | 0.00%<br>0 | 4.76%<br>1  | 28.57%<br>6 | 9.52%<br>2  | 47.62%<br>10 | 21    |                |
| I feel<br>motivated to<br>do more<br>creative<br>things in the<br>future | 4.76%<br>1 | 0.00%<br>0  | 23.81%<br>5 | 23.81%<br>5 | 47.62%<br>10 | 21    |                |
| l feel more<br>confident<br>about doing<br>new things                    | 4.76%<br>1 | 0.00%<br>0 | 0.00%<br>0 | 0.00%<br>0 | 0.00%<br>0 | 0.00%<br>0 | 0.00%<br>0 | 9.52%<br>2  | 19.05%<br>4 | 19.05%<br>4 | 47.62%<br>10 | 21    |                |

| The project<br>open up new<br>opportunities<br>for me          | 4.76%<br>1 | 0.00%<br>0 | 0.00%<br>0 | 0.00%<br>0 | 0.00%<br>0 | 9.52%<br>2 | 0.00%<br>0 | 9.52%<br>2  | 9.52%<br>2  | 14.29%<br>3 | 52.38%<br>11 | 21 |
|----------------------------------------------------------------|------------|------------|------------|------------|------------|------------|------------|-------------|-------------|-------------|--------------|----|
| I now have<br>creative<br>ambitions I<br>didn't have<br>before | 4.76%<br>1 | 0.00%<br>0 | 0.00%<br>0 | 0.00%<br>0 | 0.00%<br>0 | 9.52%<br>2 | 0.00%<br>0 | 14.29%<br>3 | 14.29%<br>3 | 9.52%<br>2  | 47.62%<br>10 | 21 |
| l couldn't<br>experience<br>this<br>anywhere<br>else           | 4.76%<br>1 | 0.00%<br>0 | 0.00%<br>0 | 0.00%<br>0 | 9.52%<br>2 | 0.00%<br>0 | 0.00%<br>0 | 0.00%<br>0  | 0.00%<br>0  | 14.29%<br>3 | 71.43%<br>15 | 21 |
| l am<br>experiencing<br>new<br>genres/art<br>forms             | 4.76%<br>1 | 0.00%<br>0 | 0.00%<br>0 | 0.00%<br>0 | 0.00%<br>0 | 0.00%<br>0 | 0.00%<br>0 | 4.76%<br>1  | 23.81%<br>5 | 23.81%<br>5 | 42.86%<br>9  | 21 |