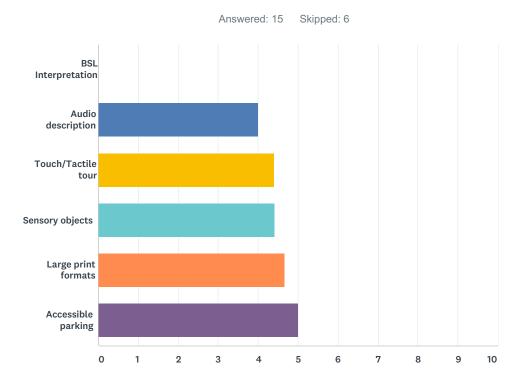

# Q5 How would you rate the access provisions for A Sight to Behold project? Please tick the most appropriate box below.

|                     | POOR  | ок    | GOOD  | VERY GOOD | EXCELLENT | N/A     | TOTAL | WEIGHTED AVERAGE |
|---------------------|-------|-------|-------|-----------|-----------|---------|-------|------------------|
| BSL Interpretation  | 0.00% | 0.00% | 0.00% | 0.00%     | 0.00%     | 100.00% |       |                  |
| ·                   | 0     | 0     | 0     | 0         | 0         | 15      | 15    | 0.00             |
| Audio description   | 0.00% | 0.00% | 0.00% | 13.33%    | 0.00%     | 86.67%  |       |                  |
|                     | 0     | 0     | 0     | 2         | 0         | 13      | 15    | 4.00             |
| Touch/Tactile tour  | 0.00% | 0.00% | 0.00% | 42.86%    | 28.57%    | 28.57%  |       |                  |
|                     | 0     | 0     | 0     | 6         | 4         | 4       | 14    | 4.40             |
| Sensory objects     | 0.00% | 0.00% | 7.14% | 35.71%    | 42.86%    | 14.29%  |       |                  |
|                     | 0     | 0     | 1     | 5         | 6         | 2       | 14    | 4.42             |
| Large print formats | 0.00% | 0.00% | 0.00% | 6.67%     | 13.33%    | 80.00%  |       |                  |
|                     | 0     | 0     | 0     | 1         | 2         | 12      | 15    | 4.67             |
| Accessible parking  | 0.00% | 0.00% | 0.00% | 0.00%     | 50.00%    | 50.00%  |       |                  |
|                     | 0     | 0     | 0     | 0         | 7         | 7       | 14    | 5.00             |