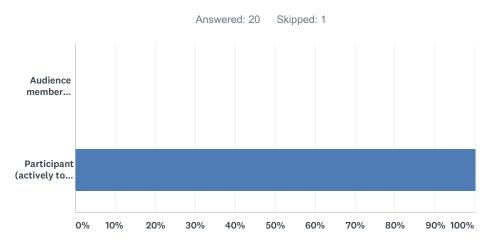

### Q1 Are you an audience member or participant of 'A Sight to Behold?'

| ANSWER CHOICES                          | RESPONSES |    |
|-----------------------------------------|-----------|----|
| Audience member (attendee at the event) | 0.00%     | 0  |
| Participant (actively took part)        | 100.00%   | 20 |
| TOTAL                                   |           | 20 |