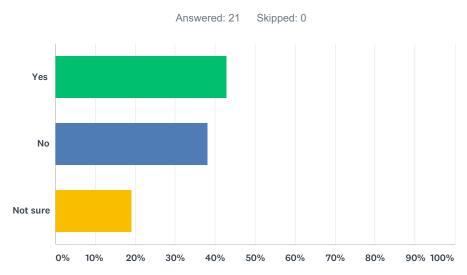

# Q7 Have you been to, or are you planning to attend or take part in other events and activities programmed for Hull UK City of Culture 2017?

| ANSWER CHOICES | RESPONSES |    |
|----------------|-----------|----|
| Yes            | 42.86%    | 9  |
| No             | 38.10%    | 8  |
| Not sure       | 19.05%    | 4  |
| TOTAL          |           | 21 |