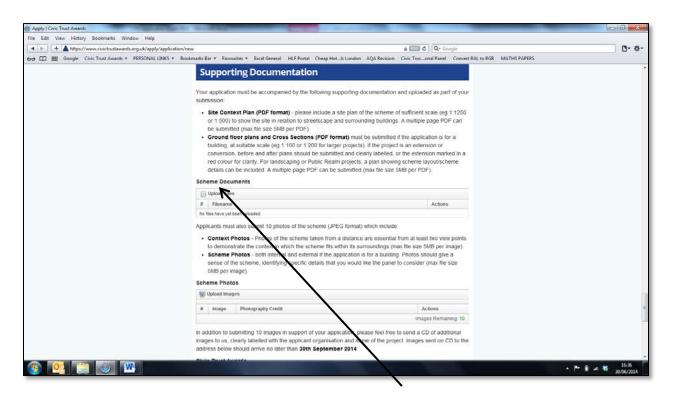

Applicants need to create a personal log in ID and password to gain access to the application form. Please read the **Online Application Guidance Notes** carefully before preparing your entry.

Your application must be accompanied by the following supporting documentation and uploaded as part of your submission. These drawings are made available to assessors and National Panel to view online:

- Site Context Plan (PDF format) please include a site plan of the scheme of sufficient scale to show the site in relation to streetscape and surrounding buildings. A multiple page PDF can be submitted (max file size 5MB per PDF)
- **Ground floor plans and cross sections (PDF format)** must AS CONSTRUCTED drawings if the application is for a building, at suitable scale. If the project is an extension or conversion, before and after plans should be submitted and clearly labelled, or the extension marked in a red colour for clarity. For landscaping or public realm projects, a plan showing scheme layout/scheme details can be included. A multiple page PDF can be submitted (max file size 5MB per PDF).
- Landscaping Plan (PDF format) for landscaping schemes, public realm projects, or where hard/soft landscaping forms part of the application, a plan showing scheme layout/scheme details can be included. A multiple page PDF can be submitted (max file size 5MB per PDF).

Applicants should also submit up to **20** individual photos of the scheme. Images supplied at application stage are used in the production of the winners' brochure and on our website. Photos must be supplied in high resolution JPEG format (not PDF or TIFF) within the max 5MB limit. All photos must be clean images (free from borders, notes, text etc) and <u>must not</u> be a picture collage. Supporting images should include:

- **Context Photos** Photos of the scheme taken from a distance are essential from at least two viewpoints to demonstrate the context in which the scheme fits within its surroundings (max file size 5MB per image)
- Scheme Photos both external and internal (if the application is for a building). Photos should be selected to give a sense of the scheme and provide view-points from multiple elevations (max file size 5MB per image). Photos of specific detailing or materials should only be provided where these are essential to the judging process.