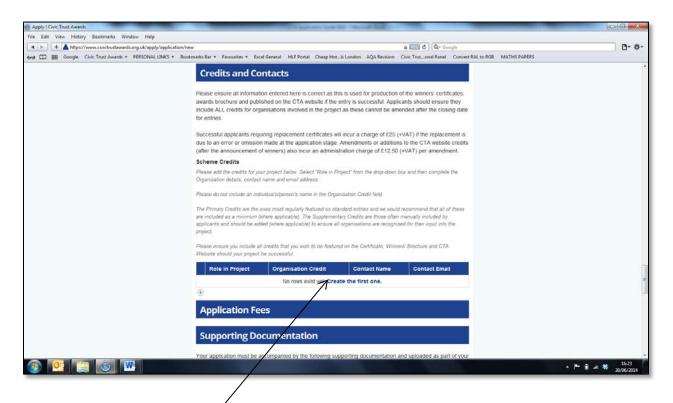

Applicants need to create a personal log in ID and password to gain access to the application form. Please read the **Online Application Guidance Notes** carefully before preparing your entry.

Your application must be accompanied by the following supporting documentation and uploaded as part of your submission. These drawings are made available to assessors and National Panel to view online:

- Site Context Plan (PDF format) please include a site plan of the scheme of sufficient scale to show the site in relation to streetscape and surrounding buildings. A multiple page PDF can be submitted (max file size 5MB per PDF)
- **Ground floor plans and cross sections (PDF format)** must AS CONSTRUCTED drawings if the application is for a building, at suitable scale. If the project is an extension or conversion, before and after plans should be submitted and clearly labelled, or the extension marked in a red colour for clarity. For landscaping or public realm projects, a plan showing scheme layout/scheme details can be included. A multiple page PDF can be submitted (max file size 5MB per PDF).
- Landscaping Plan (PDF format) for landscaping schemes, public realm projects, or where hard/soft landscaping forms part of the application, a plan showing scheme layout/scheme details can be included. A multiple page PDF can be submitted (max file size 5MB per PDF).