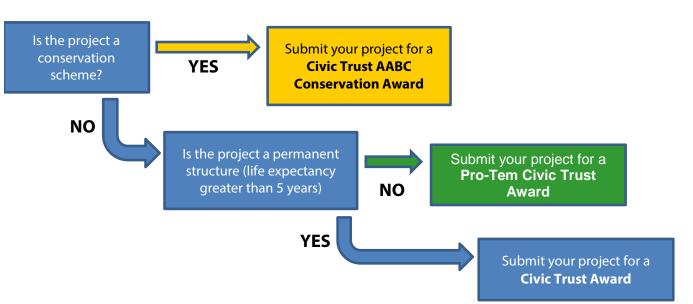

#### Which awards scheme should I apply for?

In addition to **Civic Trust Awards** applications we are also are also encouraging separate applications to:

- **Pro-Tem Civic Trust Awards** a specific entry category for temporary projects or installations
- Civic Trust AABC Conservation Awards a specific entry category for projects which demonstrate the highest standards of historic building conservation. Delivered by the Civic Trust Awards in association with the Register of Architects Accredited in Building Conservation (AABC)

#### **Pro Tem Civic Trust Awards Scheme**

The **Pro-Tem Civic Trust Awards** scheme is open to receive applications from temporary structures and installations. This is quite a departure for the Civic Trust Awards, which for the last 55 years have rewarded longevity and permanence. Temporary installations can make a surprising impact in regenerating areas which often need a quick win to energise their communities and establish a profile. In these austere economic times, the potency of these installations is significant and worthy of record. The Pro-Tem Civic Trust Awards scheme, sponsored by *Metropolitan Workshop*, is open to entries and we would like to encourage you to submit your temporary projects to us for consideration.

### **Civic Trust AABC Conservation Awards Scheme**

The **Civic Trust AABC Conservation Awards scheme** is specifically targeted and tailored to historic building conservation projects, but still retains the 360 degree nature of the Civic Trust Awards assessment process. The care, conservation and adaptive re-use of historic buildings call for a variety of skills. These begin with understanding the significances of a historic building in whole and in its constituent parts. We then consider the identification of defects and the diagnosis of problems and functional deficiencies which leads to the development of an approach - a conservation philosophy appropriate to the specific circumstances of the project. Works of repair, remediation and, where appropriate, adaptation which are both technically and philosophically sound are then formulated. Entries must demonstrate this broad range of skills in an overall project description and the exceptional qualities of the entry can then be described. These may include conservation of the rare and fragile, subtle remediation of structural problems or careful adaptation to meet current needs, all securing the ongoing life and value of the building. We therefore seek the demonstration of virtuosic skills that will inspire others.

#### **Temporary Projects or Installations**

Traditionally, the Civic Trust Awards has promoted the concept of longevity and permanence; however we now actively encourage applications from temporary projects or installations. For any scheme that has a design life of less than 5 years, or is considered to be a transient building/structure (such as a touring art installation) can be submitted for a **Pro-Tem Awards** via the relevant online application form.

#### **Conservation Projects**

For projects that involve the repair, remediation and, where appropriate, adaptation of a historic building, these should be submitted for consideration via the **AABC Conservation Awards** online application form.