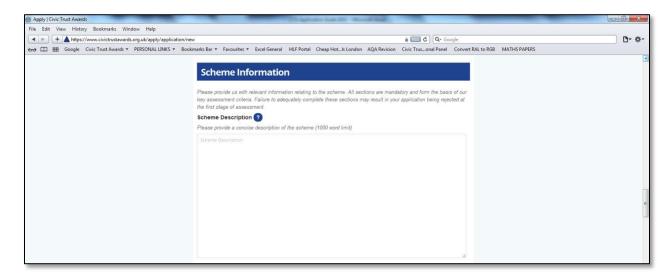

#### Section1 – Scheme Details

Throughout the application, where there is a help button/icon, please click this for further guidance on the type of information we require or recommended level of detail.