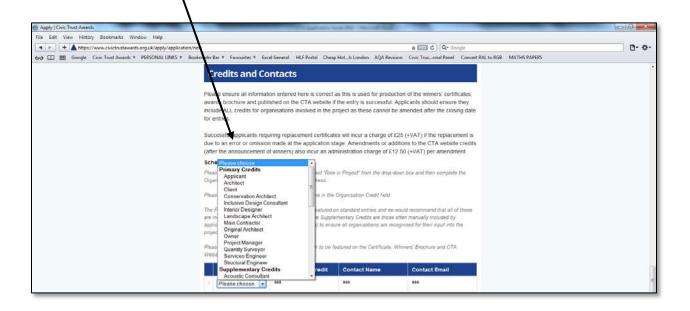

Applicants need to create a personal log in ID and password to gain access to the application form. Please read the **Online Application Guidance Notes** carefully before preparing your entry.

Your application must be accompanied by the following supporting documentation and uploaded as part of your submission. These drawings are made available to assessors and National Panel to view online:

- Site Context Plan (PDF format) please include a site plan of the scheme of sufficient scale to show the site in relation to streetscape and surrounding buildings. A multiple page PDF can be submitted (max file size 5MB per PDF)
- **Ground floor plans and cross sections (PDF format)** must AS CONSTRUCTED drawings if the application is for a building, at suitable scale. If the project is an extension or conversion, before and after plans should be submitted and clearly labelled, or the extension marked in a red colour for clarity. For landscaping or public realm projects, a plan showing scheme layout/scheme details can be included. A multiple page PDF can be submitted (max file size 5MB per PDF).
- Landscaping Plan (PDF format) for landscaping schemes, public realm projects, or where hard/soft landscaping forms part of the application, a plan showing scheme layout/scheme details can be included. A multiple page PDF can be submitted (max file size 5MB per PDF).