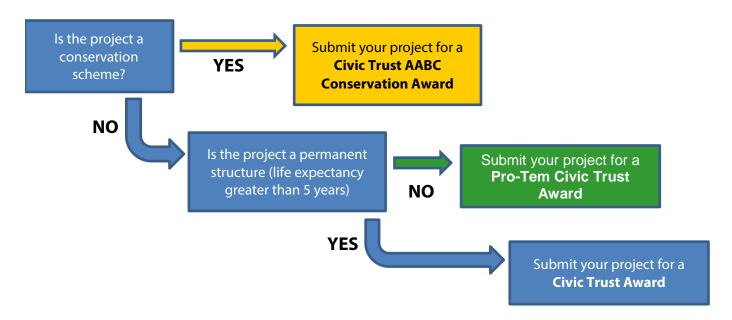

#### Which awards scheme should I apply for?

## Which awards scheme should I apply for?

You will then need to select the type of application you are submitting. Please select **Civic Trust Award**, **Pro Tem Award** or **AABC Conservation Award** from the drop down menu. The option selected here will determine the information collected throughout the remainder of the application form.