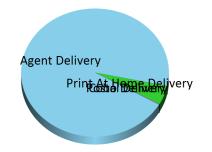

| Breakdown by Delivery Method |            |     |         |     |  |  |
|------------------------------|------------|-----|---------|-----|--|--|
| Channel                      | Amount     | %ge | Tickets | %ge |  |  |
| Agent Delivery               | £16,030.00 | 95% | 680     | 41% |  |  |
| Print At Home Delivery       | £820.00    | 5%  | 201     | 12% |  |  |
| Cobo Delivery                | £20.00     | 0%  | 664     | 40% |  |  |
| Postal Delivery              | £0.00      | 0%  | 100     | 6%  |  |  |
|                              | £16,870.00 |     | 1645    |     |  |  |