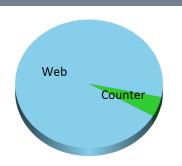

## Analysis of events between Wed 04 Oct 2017 and Sun 08 Oct 2017

Note: All Amounts are Gross

| Breakdown by Sales Channel |            |     |         |     |  |  |
|----------------------------|------------|-----|---------|-----|--|--|
| Channel                    | Amount     | %ge | Tickets | %ge |  |  |
| Web                        | £16,030.00 | 95% | 680     | 41% |  |  |
| Counter                    | £840.00    | 5%  | 965     | 59% |  |  |
|                            | £16,870.00 |     | 1645    |     |  |  |