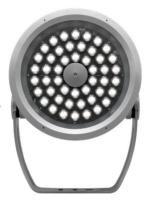

# **Lumenbeam Grande**

LED projector for interior and exterior architecture

### LBG 240 40K VN VN BK DMX/RDM

New output Up to 39% more candlepower

Lumenbeam LBG, GEN2, VN (61), 4000k

### **Description**

The Lumenbeam Grande is a high-performance, 100W luminaire for lighting architectural exteriors and façades. It has numerous options including optics for flood or accent lighting; a choice of color temperatures and colors; various mounting options, accessories and spread lenses; and dimming control via DMX/RDM, DALI, 0-10 volt, Lumentalk or Lutron EcoSystem.

# **Options**

**Housing** Lumenbeam™ Grande

Voltage 240 volts

Colors and Color temperatures 4000K

Optic1 Very Narrow 6°

Optic2 Very Narrow 6°

Finish Black Sandtex

Control DMX/RDM enabled