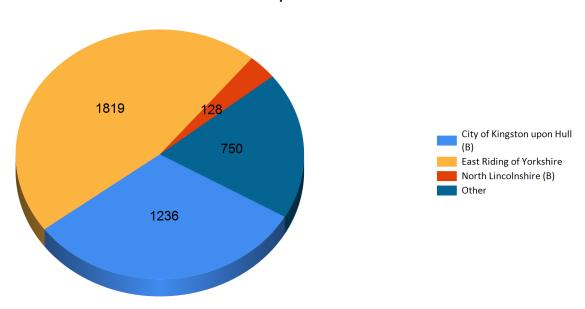

### **Customer breakdown by Admin Area**

(excluding those where %ge of total is less than 1)

| Admin Area                     | Number of customers | %ge of total |
|--------------------------------|---------------------|--------------|
| East Riding of Yorkshire       | 1819                | 45%          |
| City of Kingston upon Hull (B) | 1236                | 31%          |
| North Lincolnshire (B)         | 128                 | 3%           |
| North Yorkshire County         | 100                 | 2%           |
| York (B)                       | 69                  | 2%           |
| Lincolnshire County            | 67                  | 2%           |
| Leeds District (B)             | 47                  | 1%           |

#### **Number of Customers by Admin Area**