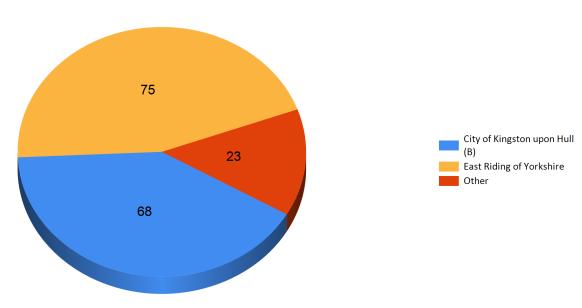

### **Customer breakdown by Admin Area**

(excluding those where %ge of total is less than 1)

| Admin Area                     | Number of customers | %ge of total |
|--------------------------------|---------------------|--------------|
| East Riding of Yorkshire       | 75                  | 44%          |
| City of Kingston upon Hull (B) | 68                  | 40%          |
| North Lincolnshire (B)         | 3                   | 2%           |
| North Yorkshire County         | 3                   | 2%           |

#### **Number of Customers by Admin Area**