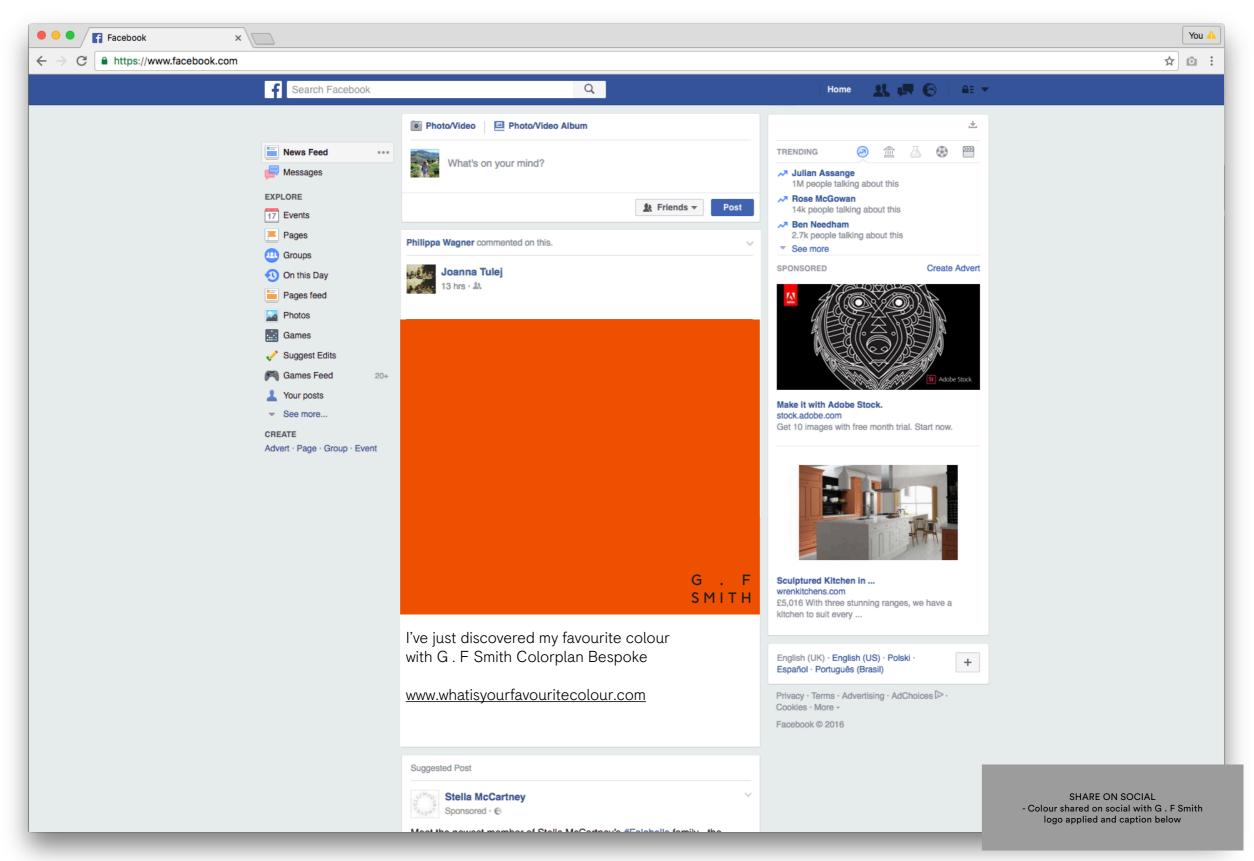

# Our latest global favourite colours...

Thank you for submitting Carter Orange. Now share on Facebook and Twitter.

\*Note circles are same scale as on colorplanpaper.com