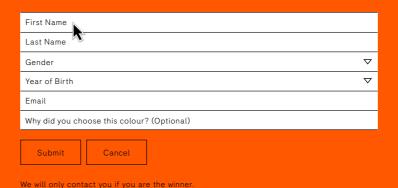

on will be entered into a colour database that will allow us to deduce the world's favourite colour. We will also create lots of fascinating insights and discoveries along the way, so the more people who participate the more insights we can find. So please share this project with your friends.

### Who's Involved?

The project is a joint venture between G.F Smith and Hull 2017, which is the UK City of Culture. G.F Smith is the leading specialist paper company in the UK, based and founded in Hull in 1885.







- Copy cycles between white and black depending
- on visibility against background colour
   Participant is prompted to submit their colour
- Participant can exit this page via the X top right











## This is my favourite colour.

Submit your colour by entering your details.





## This is my favourite colour.

Submit your colour by entering your details.





## This is my favourite colour.

Submit your colour by entering your details.





# Our latest global favourite colours...

Thank you for submitting Carter Orange. Now share on Facebook and Twitter.



\*Note circles are same scale as on colorplanpaper.com