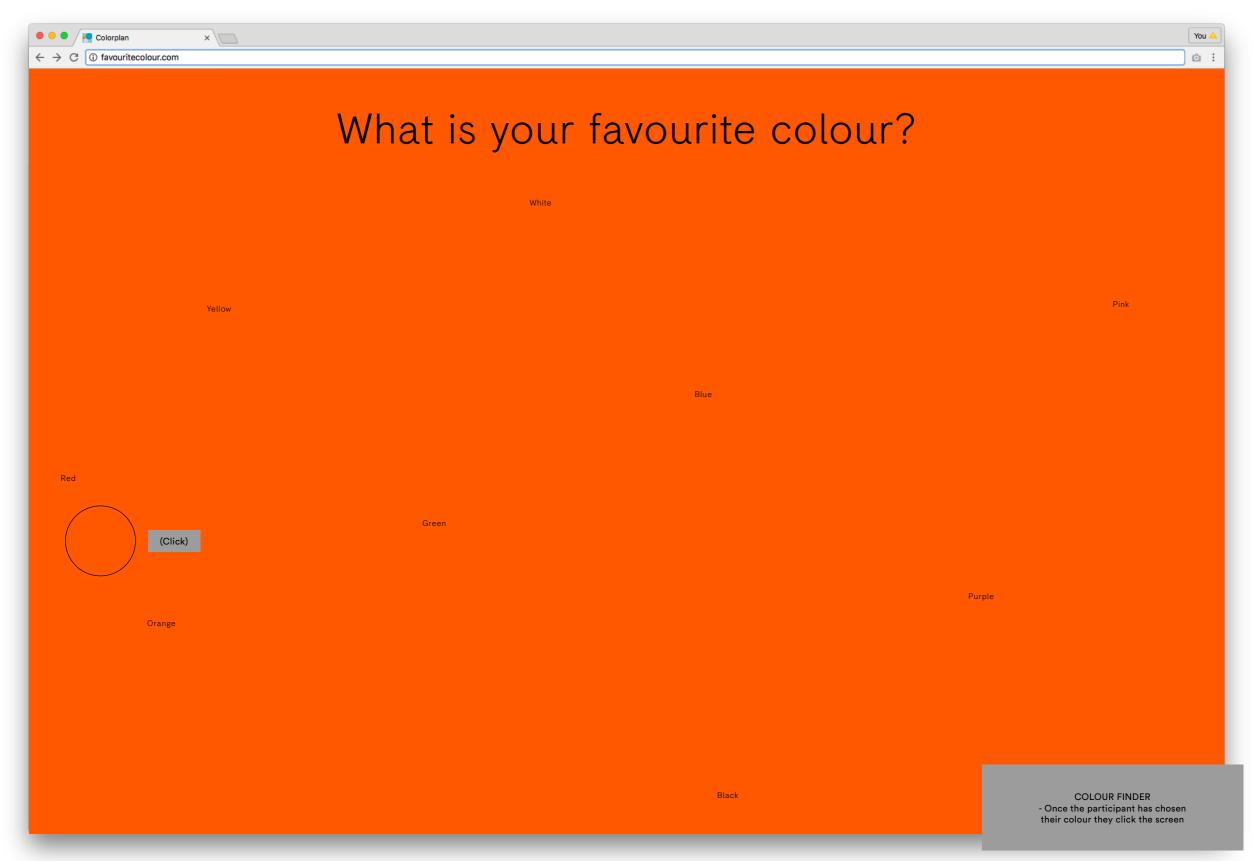

- Copy cycles between white and black depending
- on visibility against background colour
   Participant is prompted to submit their colour
- Participant can exit this page via the X top right

## This is my favourite colour.

Submit your colour by entering your details.