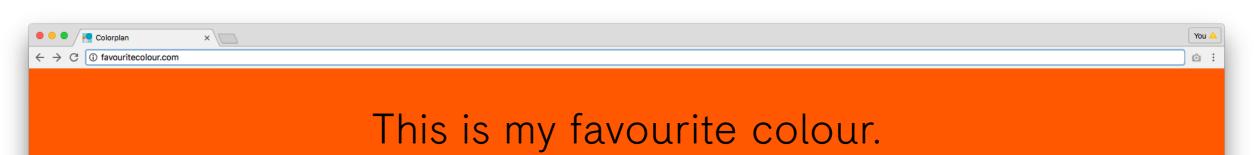

ind colour choice and the almost forgotten topic of 'favourite colour'. Each submission will be entered into a colour database that will allow us to deduce the world's favourite colour. We will also create lots of fascinating insights and discoveries along the way, so the more people who participate the more insights we can find. So please share this project with your friends.

### Who's Involved?

The project is a joint venture between G.F Smith and Hull 2017, which is the UK City of Culture. G.F Smith is the leading specialist paper company in the UK, based and founded in Hull in 1885.







- Copy cycles between white and black depending
- on visibility against background colour
   Participant is prompted to submit their colour
- Participant can exit this page via the X top right











## This is my favourite colour.

Submit your colour by entering your details.





## This is my favourite colour.

Submit your colour by entering your details.





## This is my favourite colour.

Submit your colour by entering your details.





# Our latest global favourite colours...

Thank you for submitting Carter Orange. Now share on Facebook and Twitter.



\*Note circles are same scale as on colorplanpaper.com