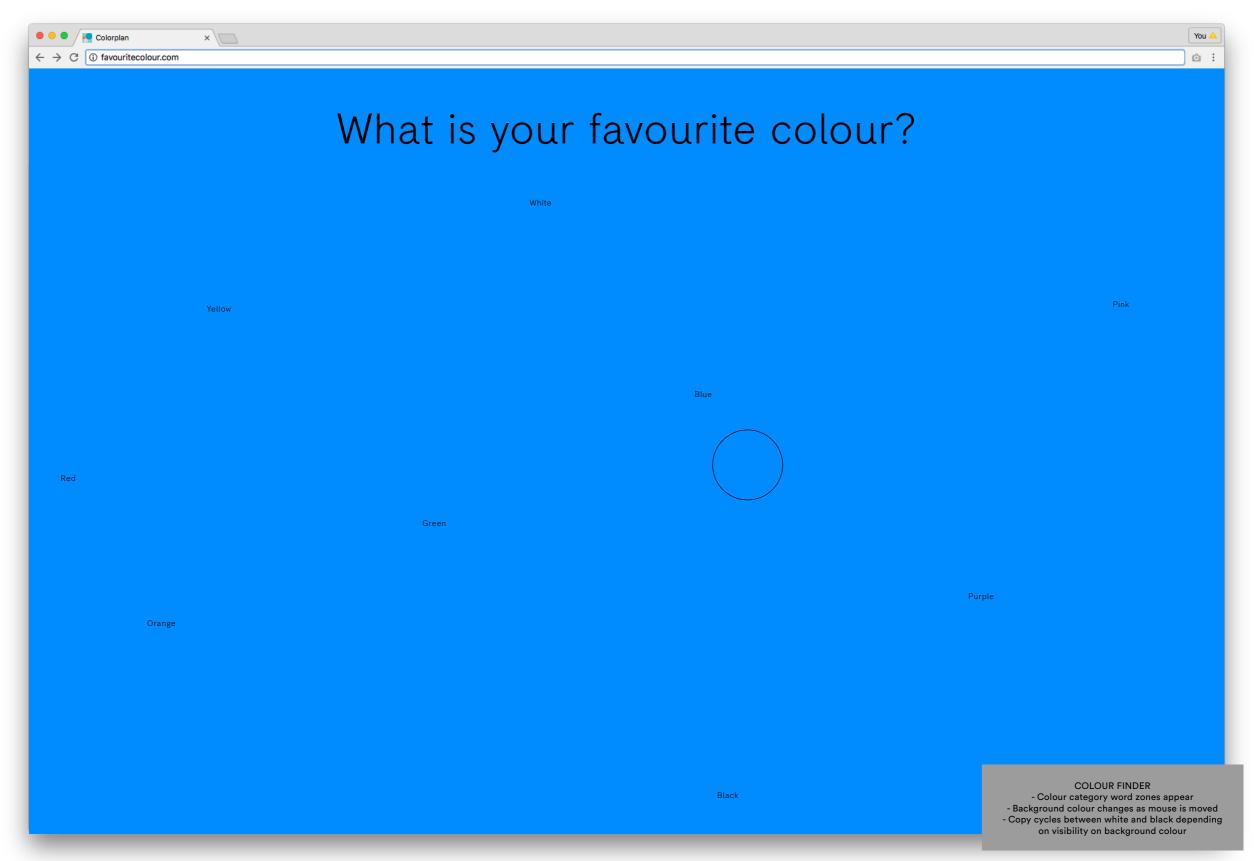

### What is your favourite colour?

It's one of the most common questions we are asked as a child, but do we still know the answer?

Use our interactive colour finder to submit the colour you love and join our search for the world's favourite colour.

The answer to this question will be revealed to the world from Hull, UK City of Culture at the launch of 'Paper City' in July 2017. The favourite colour will be made into a beautiful paper by the specialist premium papers company G.F Smith who will introduce it into their iconic Colorplan paper range. The paper will also be named after the person closest to the favourite colour.

- Copy cycles between white and black depending
- on visibility against background colour
   Participant is prompted to submit their colour
- Participant can exit this page via the X top right