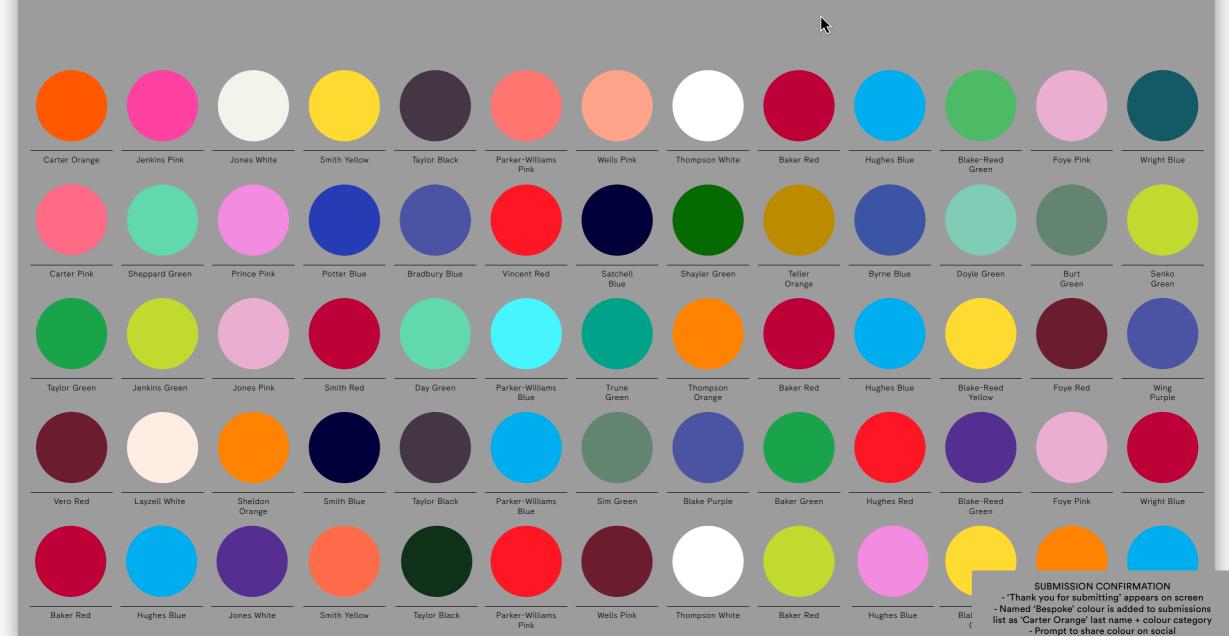

# Our latest global favourite colours...

Thank you for submitting Carter Orange. Now share on Facebook and Twitter.

\*Note circles are same scale as on colorplanpaper.com