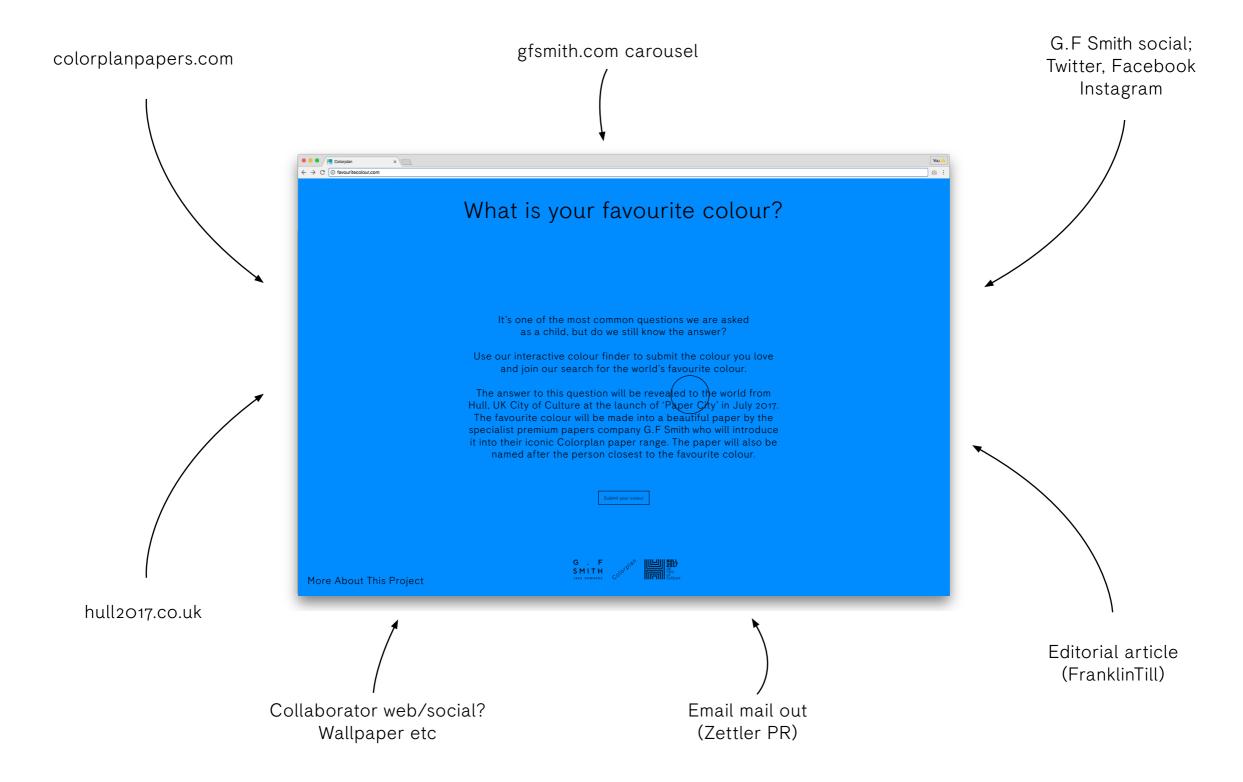

### How will we direct people to participate?

We are in search of the world's favourite colour.

We need your help to find it.

Join Us

### What is your favourite colour?

It's one of the most common questions we are asked as a child, but do we still know the answer?

Use our interactive colour finder to submit the colour you love and join our search for the world's favourite colour.

The answer to this question will be revealed to the world from Hull, UK City of Culture at the launch of 'Paper City' in July 2017. The favourite colour will be made into a beautiful paper by the specialist premium papers company G.F Smith who will introduce it into their iconic Colorplan paper range. The paper will also be named after the person closest to the favourite colour.